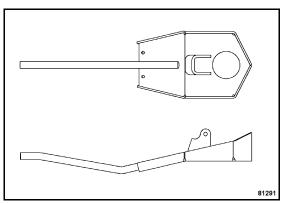

ENT CODE |  |
|----------------|--|
|----------------|--|

## PARTS & SERVICE NEWS

REF NO.AA99022DATEJanuary 18, 1999

54

SUBJECT: SWIVEL JOINT GUARD

**PURPOSE:** An upgrade for better swivel joint hose protection

APPLICATION: 830 Graders Serial Number 200000 thru 203518 850 Graders Serial Number 200000 thru 203518 870 Graders Serial Number 200000 thru 203518 GD530A/AW Graders Serial Number 202002 thru 203513 GD650A/AW Graders Serial Number 202002 thru 203513 GD670A/AW Graders Serial Number 202002 thru 203518

FAILURE CODE: 540099

## **DESCRIPTION:**

## Introduction:

The swivel joint hose guard has been redesigned to be more rugged and better protect the hoses and swivel joint. The upcated guard is interchangeable with all previous versions.



Figury 1 Olo Swivel Joint Hose Guard



Figure 2 New Swivel Joint Hose Guard 1223001H94

## – NOTE –

The information in this **PARTS & SERVICE NEWS** does not authorize or imply any obligation on the part of Komatsu America International Company to provide reimbursement for any expenses. Machines requiring part repair or part replacement during the machine warranty are covered under normal warranty. Out-of-warranty machines are the responsibility of the distributor/customer.