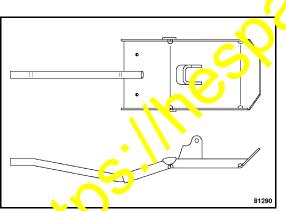

## Introduction:

The swivel joint hose guard has been redesigned to be more rugged and better protect the hoses and swivel joint. The upcated guard is interchangeable with all previous versions.

Figury 1 Olo Swivel Joint Hose Guard