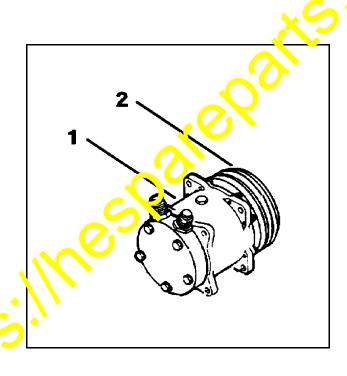

bly part numbers are incorrect. The correct numbers are listed below.

| Item | Ne v Part Number | Description         | Qty. | Remarks              |
|------|------------------|---------------------|------|----------------------|
| 1    | 425-963-A230     | Compressor Assembly | 1    | Old P/N 425-963-2810 |
| 2    | 427-07-A1180     | Clutch Assembly     | 1    | Old P/N 425-963-2820 |