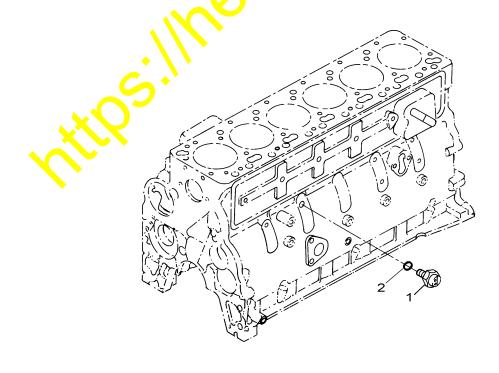

FAILURE CODE: ABX399

**DESCRIPTION:** A design change to the S(A)4D102E-1 and S(A)6D102E-1 engine blocks requires that a new style engine oil pressure switch be used. These changes are listed below.

PARTS

| Item |     | Part Number  | Description                 | Qty. | Remarks               |
|------|-----|--------------|-----------------------------|------|-----------------------|
| 1    | New | 417-06-A1530 | Pressure Switch, Engine Oil | 1    | Old Part 6732-81-3140 |
| 2    | New | 417-01-A1630 | O-ring                      | 1    |                       |
|      |     |              |                             |      |                       |
|      | Old | 417-01-A1650 | Adupto                      | 1    | No Longer Required    |