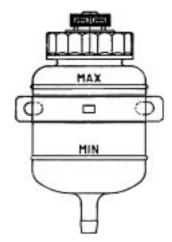

522 523 526 528 629

WA85-3 HA960051 up to HA960129 WA90-3 HA970051 up to HA970154 HA980051 up to h 1980273 WA95-3

**Description:** 

In the further of technical development a new improved brake oil tank is mounted now on the above mentioner machines. At next visit of the machine the brake oil tank has to be exchanged. When changing the brake oil tank the current tank has to be removed including bracket. The new tank is supplied with a bracket.

| Name              | P/N current  | P/N new      | Qty. |
|-------------------|--------------|--------------|------|
| Tank              | 42U-43-17200 | 42U-43-17080 | 1    |
| Extension harness |              | 42U-06-12670 | 1    |
| Label             | 42U-93-11C80 | 42U-93-11C80 | 1    |

## WA90-3 / WA95-3

| Name  | P/N current  | P/N new      | Qty. |
|-------|--------------|--------------|------|
| Tank  | 42U-43-17200 | 42U-43-17080 | 1    |
| Label | 42U-93-11C80 | 42U-93-11C80 | 1    |