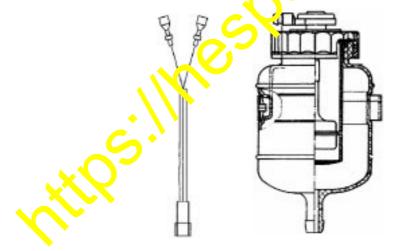

522 523 526 528 629

WA85-3 HA960051 up to HA960129 WA90-3 HA970051 up to HA970154 HA980051 up to h 1980273 WA95-3

**Description:** 

In the further of technical development a new improved brake oil tank is mounted now on the above mentioner machines. At next visit of the machine the brake oil tank has to be exchanged. When changing the brake oil tank the current tank has to be removed including bracket. The new tank is supplied with a bracket.

For the Wheel Loaders WAo5-3 / WA65PT-3 / WA75-3 / WA85-3 an

extension harness has to be fitted.

Replace the label, if the new brake oil tank cover the current.

Spare parts: WA65-3 / WA65PT-3 / WA75-3 / WA85-3

| Name              | P/N current  | P/N new      | Qty. |
|-------------------|--------------|--------------|------|
| Tank              | 42U-43-17200 | 42U-43-17080 | 1    |
| Extension harness |              | 42U-06-12670 | 1    |
| Label             | 42U-93-11C80 | 42U-93-11C80 | 1    |