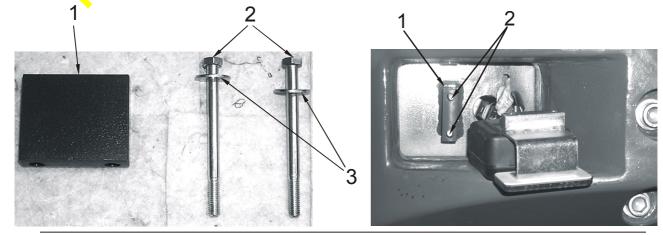

   947
   948
   949
   956
   957
   958
   959
   960.

<u>WA85-3:</u> Serial no.HA960 166 167 168

Failure Code: DU3081

**Description:** On the Wheel Loader (WA75-3 and WA85-3 with the serial nos. above mentioned a distonce piece between rear frame and rear light bracket has not be mounted. This is an offer se against the road regulation and it is not allowed to use the machine in the public traffic. Therefore the distance piece (1) with two new screws (2) and two new shines (3) has to be mounted immediately at the left and right reacting t

**Spare Parts:** The necessary spare parts will be sent to you from our Service FOC.

| Pos. | Name           | P/N          | Qty. |
|------|----------------|--------------|------|
| 1    | Distance piece | 42U-06-13A60 | 2    |
| 2    | Screw          | 423-00-H1270 | 4    |
| 3    | Shim           | 421-00-H0760 | 4    |