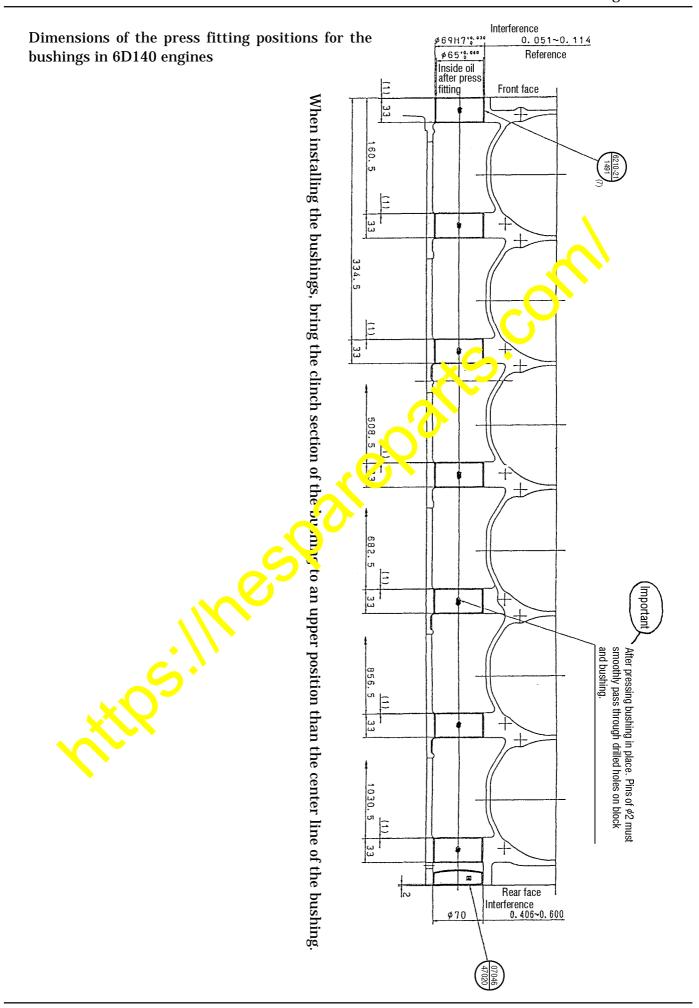

#### (Precautions)

Before press-fitting each bushing, check the positions of the oil holes of the bushing if the drilled holes in the cylinder hock and the oil holes in the bushing are in alignment. Also, when installing the bushings, bring the clinch (joint) of the bushing to an upper position than the center line of the bushing.

As a reference, the press fitting position in the axial direction of the bushings is being shown her catter. Next page and after.)

# Dimensions of the press fitting positions for the bushings in 12V140 engines

5. Table of the serial numbers of machines and engines this modification to apply.