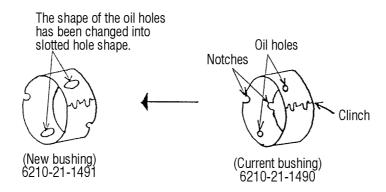

#### 1. Introduction

To prevent installation errors of the cam bushings being used for the 140-type engines, the shape of the oil holes has been changed into a stotled hole shape in the axial direc-

Since this modification cancels the directive character of the bushings in their press fitting direction, the possibility of installing the bushing in the reversed direction to cover the oil holes has been eliminated.

## 3. Contents of the modification

The shape of the oil holes has been changed into slotted hole shape in the axial direction. Since the oil holes of the current bushings are located at closer position to the ends of the bushing, if the bushings are installed in reversed direction, the oil holes in the cylinder block and the oil holes of the bushing do not match.

By this modification to change the shape of the oil holes into slowed hole shape, the directive character of the bushings in their press fitting directic has been eliminated, thus the installation errors of the cam bushings can be prevented.