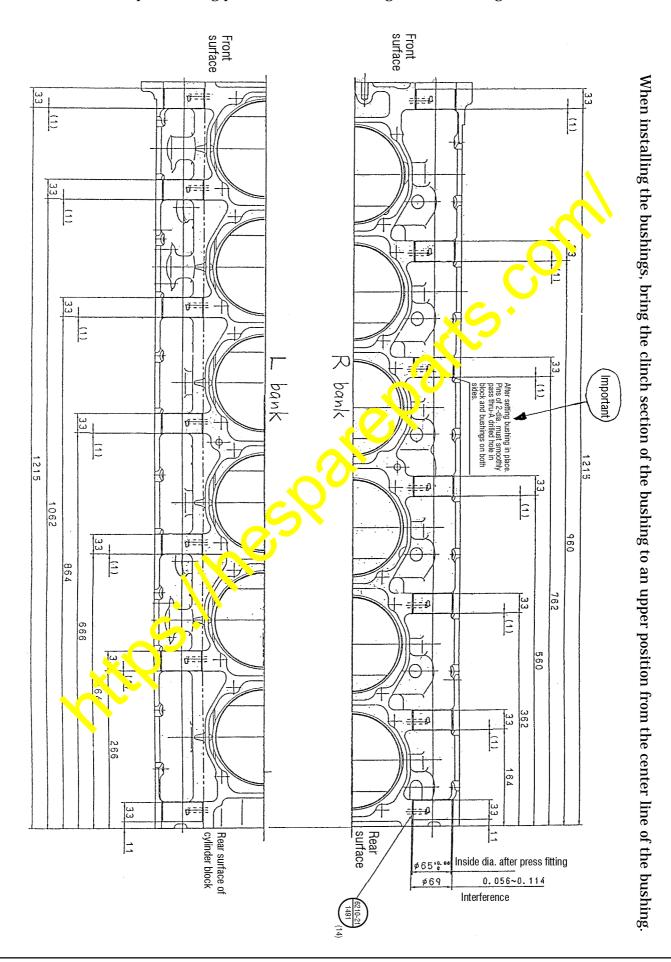

#### (Precautions)

Before press-fitting each bushing, check the positions of the oil holes of the bushing if the drilled holes in the cylinder hock and the oil holes in the bushing are in alignment. Also, when installing the bushings, bring the clinch (joint) of the bushing to an upper position than the center line of the bushing.

As a reference, the press fitting position in the axial direction of the bushings is being shown her catter. Next page and after.)