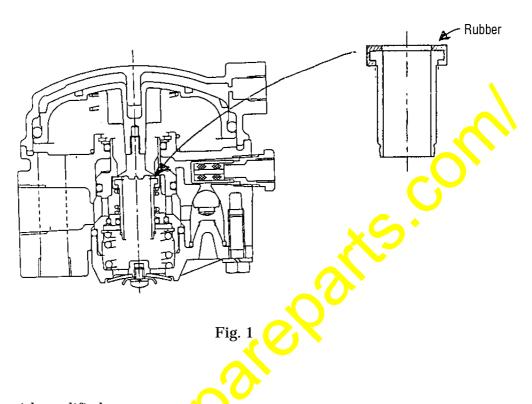

#### 3. Contents of the modification

We have made the process modification to enhance the adhesive strength of rubber thereby to improve the durability of the entire relay valve.