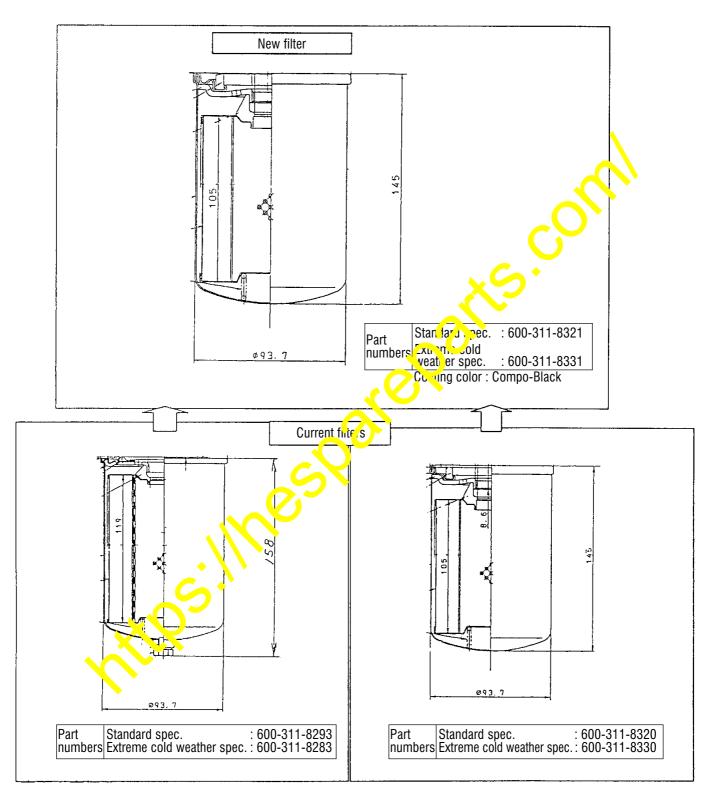

2. List of parts

| Part No.                                                                                                         | Part N.me                               | Q'ty               | Remarks                                                                                                                                         |
|------------------------------------------------------------------------------------------------------------------|-----------------------------------------|--------------------|-------------------------------------------------------------------------------------------------------------------------------------------------|
| (For the standard spec.)<br>600-311-8321<br>(600-311-8293)<br>(600-311-8320)<br>(For Extreme cold weather spec.) | Cartridge<br>(Cartridge)<br>(Cartridge) | *1<br>(*1)<br>(*1) | <ul> <li>★1: 1 unit in case of \$\nother 108 and \$\nother 125 engines \$\frac 2\$ units or 3 units in case of \$\nother 170 engines</li> </ul> |
| 600-311-8331<br>(600-311-3283)<br>(60(-311-8330)                                                                 | Cartridge<br>(Cartridge)<br>(Cartridge) | ★1<br>(★1)<br>(★1) |                                                                                                                                                 |

## 3. Contents of the modification

The new unified filter has been designed, on the basis of the reinforced filter, to fit to the existing fuel filter heads of any types.

## \* History

1) The current fuel filters are of two types, the fuel filter equipped with the drain boss (Standard spec.: 600-311-8293) and the reinforced fuel filter (Standard spec.: 600-311-8320), but their applications have been limited depending on the machine or vehicle models. For example, the PC300 Series hydraulic excavators had to use the type equipped with the drain boss to avoid occurrence of interference with the filter head, while wheel loaders had to use the reinforced type because of the higher withstanding pressure they require.

Although the aforesaid filters are being used for  $\phi 125$  engines and  $\phi 170$  engines as well, in addition to the  $\phi 108$  engines, applications have also been limited depending on the machine or vehicle models for similar limitations.

The new filter registered this time is applicable to all the machine and vehicle models.

(Check list for the serial numbers of the machines and engines to which this Service News and Immediate Design Change are applicable)

Current part numbersNew part number(Part number change : 600-311-8293 or 600-311-8320 $\rightarrow$  600-311-8321)

|                                                                                                                                                                                                                                                                                                                                                                                                                                                                                                                                                                                                                                                                                                                                                                                                                                                                                                                                                                                                                                                                                                                                                                                                                                                                                                                                                                                                                                                                                                                                                                                                                                                                                                                                                                                                                                                                                    |    | *                                          | Applicable serial numbers                       |                          |          |
|------------------------------------------------------------------------------------------------------------------------------------------------------------------------------------------------------------------------------------------------------------------------------------------------------------------------------------------------------------------------------------------------------------------------------------------------------------------------------------------------------------------------------------------------------------------------------------------------------------------------------------------------------------------------------------------------------------------------------------------------------------------------------------------------------------------------------------------------------------------------------------------------------------------------------------------------------------------------------------------------------------------------------------------------------------------------------------------------------------------------------------------------------------------------------------------------------------------------------------------------------------------------------------------------------------------------------------------------------------------------------------------------------------------------------------------------------------------------------------------------------------------------------------------------------------------------------------------------------------------------------------------------------------------------------------------------------------------------------------------------------------------------------------------------------------------------------------------------------------------------------------|----|--------------------------------------------|-------------------------------------------------|--------------------------|----------|
| No. ** Applicable<br>models                                                                                                                                                                                                                                                                                                                                                                                                                                                                                                                                                                                                                                                                                                                                                                                                                                                                                                                                                                                                                                                                                                                                                                                                                                                                                                                                                                                                                                                                                                                                                                                                                                                                                                                                                                                                                                                        |    | Already shipped<br>machines and<br>engines | Factory shipment<br>new machines<br>and engines | Starting<br>from         |          |
| ]                                                                                                                                                                                                                                                                                                                                                                                                                                                                                                                                                                                                                                                                                                                                                                                                                                                                                                                                                                                                                                                                                                                                                                                                                                                                                                                                                                                                                                                                                                                                                                                                                                                                                                                                                                                                                                                                                  | 1  | PC300-6                                    | - #35359                                        | #35360 -                 | 4/20 -   |
|                                                                                                                                                                                                                                                                                                                                                                                                                                                                                                                                                                                                                                                                                                                                                                                                                                                                                                                                                                                                                                                                                                                                                                                                                                                                                                                                                                                                                                                                                                                                                                                                                                                                                                                                                                                                                                                                                    | 2  | CD110R-1                                   | - #35299                                        | #35364 –                 | 4/23 –   |
| 14.00                                                                                                                                                                                                                                                                                                                                                                                                                                                                                                                                                                                                                                                                                                                                                                                                                                                                                                                                                                                                                                                                                                                                                                                                                                                                                                                                                                                                                                                                                                                                                                                                                                                                                                                                                                                                                                                                              | 3  | WA300-3                                    | - #35349                                        | #35401 –                 | 4/26 –   |
| ¢108 {                                                                                                                                                                                                                                                                                                                                                                                                                                                                                                                                                                                                                                                                                                                                                                                                                                                                                                                                                                                                                                                                                                                                                                                                                                                                                                                                                                                                                                                                                                                                                                                                                                                                                                                                                                                                                                                                             | 4  | WA350-3                                    | - #35318                                        | #35352 –                 | -2/23 –  |
|                                                                                                                                                                                                                                                                                                                                                                                                                                                                                                                                                                                                                                                                                                                                                                                                                                                                                                                                                                                                                                                                                                                                                                                                                                                                                                                                                                                                                                                                                                                                                                                                                                                                                                                                                                                                                                                                                    | 5  | WA400-3                                    | - #35397                                        | #35411 –                 | 4/26 –   |
| l                                                                                                                                                                                                                                                                                                                                                                                                                                                                                                                                                                                                                                                                                                                                                                                                                                                                                                                                                                                                                                                                                                                                                                                                                                                                                                                                                                                                                                                                                                                                                                                                                                                                                                                                                                                                                                                                                  | 6  | SA6D108-G1                                 | From the ney t p                                |                          | oduction |
|                                                                                                                                                                                                                                                                                                                                                                                                                                                                                                                                                                                                                                                                                                                                                                                                                                                                                                                                                                                                                                                                                                                                                                                                                                                                                                                                                                                                                                                                                                                                                                                                                                                                                                                                                                                                                                                                                    | 7  | D65EX-12                                   | - #86902                                        | #869 3 -                 | 4/23 -   |
|                                                                                                                                                                                                                                                                                                                                                                                                                                                                                                                                                                                                                                                                                                                                                                                                                                                                                                                                                                                                                                                                                                                                                                                                                                                                                                                                                                                                                                                                                                                                                                                                                                                                                                                                                                                                                                                                                    | 8  | D85A-21                                    | - #86836                                        | <b>#87007</b> –          | 5/10 -   |
|                                                                                                                                                                                                                                                                                                                                                                                                                                                                                                                                                                                                                                                                                                                                                                                                                                                                                                                                                                                                                                                                                                                                                                                                                                                                                                                                                                                                                                                                                                                                                                                                                                                                                                                                                                                                                                                                                    | 9  | PC400-6                                    | - #86920                                        | <u>"30</u> )76 –         | 4/24 -   |
| 4195                                                                                                                                                                                                                                                                                                                                                                                                                                                                                                                                                                                                                                                                                                                                                                                                                                                                                                                                                                                                                                                                                                                                                                                                                                                                                                                                                                                                                                                                                                                                                                                                                                                                                                                                                                                                                                                                               | 10 | LW250-5                                    | - #86908                                        | <mark>#86909</mark> –    | 4/20 -   |
| ¢125 {                                                                                                                                                                                                                                                                                                                                                                                                                                                                                                                                                                                                                                                                                                                                                                                                                                                                                                                                                                                                                                                                                                                                                                                                                                                                                                                                                                                                                                                                                                                                                                                                                                                                                                                                                                                                                                                                             | 11 | HD205-3                                    | - #86385                                        | #86385 / From the next p |          |
|                                                                                                                                                                                                                                                                                                                                                                                                                                                                                                                                                                                                                                                                                                                                                                                                                                                                                                                                                                                                                                                                                                                                                                                                                                                                                                                                                                                                                                                                                                                                                                                                                                                                                                                                                                                                                                                                                    | 12 | GD705A-4A                                  | - #85686                                        | #86967 –                 | 4/27 –   |
|                                                                                                                                                                                                                                                                                                                                                                                                                                                                                                                                                                                                                                                                                                                                                                                                                                                                                                                                                                                                                                                                                                                                                                                                                                                                                                                                                                                                                                                                                                                                                                                                                                                                                                                                                                                                                                                                                    | 13 | WA450-3                                    | - #867.0                                        | #86910 -                 | 4/19 -   |
|                                                                                                                                                                                                                                                                                                                                                                                                                                                                                                                                                                                                                                                                                                                                                                                                                                                                                                                                                                                                                                                                                                                                                                                                                                                                                                                                                                                                                                                                                                                                                                                                                                                                                                                                                                                                                                                                                    | 14 | SAA6D125-G1                                | - # <mark>8 6</mark> 931                        | #86932 -                 | 4/19 -   |
| ſ                                                                                                                                                                                                                                                                                                                                                                                                                                                                                                                                                                                                                                                                                                                                                                                                                                                                                                                                                                                                                                                                                                                                                                                                                                                                                                                                                                                                                                                                                                                                                                                                                                                                                                                                                                                                                                                                                  | 15 | WA600-3                                    | - <mark>#212</mark> 37                          | #21309 -                 | 5/11 -   |
|                                                                                                                                                                                                                                                                                                                                                                                                                                                                                                                                                                                                                                                                                                                                                                                                                                                                                                                                                                                                                                                                                                                                                                                                                                                                                                                                                                                                                                                                                                                                                                                                                                                                                                                                                                                                                                                                                    | 16 | D375A-3                                    | <b>#</b> 21283 #21297 –                         |                          | 4/25 -   |
| ¢170 {                                                                                                                                                                                                                                                                                                                                                                                                                                                                                                                                                                                                                                                                                                                                                                                                                                                                                                                                                                                                                                                                                                                                                                                                                                                                                                                                                                                                                                                                                                                                                                                                                                                                                                                                                                                                                                                                             | 17 | HD465-5                                    | Chassis mounting                                |                          |          |
|                                                                                                                                                                                                                                                                                                                                                                                                                                                                                                                                                                                                                                                                                                                                                                                                                                                                                                                                                                                                                                                                                                                                                                                                                                                                                                                                                                                                                                                                                                                                                                                                                                                                                                                                                                                                                                                                                    | 18 | PC1100_6                                   | - #21272                                        | From the next production |          |
|                                                                                                                                                                                                                                                                                                                                                                                                                                                                                                                                                                                                                                                                                                                                                                                                                                                                                                                                                                                                                                                                                                                                                                                                                                                                                                                                                                                                                                                                                                                                                                                                                                                                                                                                                                                                                                                                                    | 19 | SA6D.7JA-6N                                | - #21092                                        | #21294 –                 | 4/24 -   |
| [                                                                                                                                                                                                                                                                                                                                                                                                                                                                                                                                                                                                                                                                                                                                                                                                                                                                                                                                                                                                                                                                                                                                                                                                                                                                                                                                                                                                                                                                                                                                                                                                                                                                                                                                                                                                                                                                                  | 20 | 6N 95A-2                                   | - #146821                                       | From the next production |          |
|                                                                                                                                                                                                                                                                                                                                                                                                                                                                                                                                                                                                                                                                                                                                                                                                                                                                                                                                                                                                                                                                                                                                                                                                                                                                                                                                                                                                                                                                                                                                                                                                                                                                                                                                                                                                                                                                                    | 21 | 61 108A-1                                  | - #21681                                        | #21682 -                 | 5/8 –    |
| Typical marine 🖕                                                                                                                                                                                                                                                                                                                                                                                                                                                                                                                                                                                                                                                                                                                                                                                                                                                                                                                                                                                                                                                                                                                                                                                                                                                                                                                                                                                                                                                                                                                                                                                                                                                                                                                                                                                                                                                                   | 22 | CM125A-2                                   | - #10083                                        | #10084 -                 | 5/7 –    |
| engine models                                                                                                                                                                                                                                                                                                                                                                                                                                                                                                                                                                                                                                                                                                                                                                                                                                                                                                                                                                                                                                                                                                                                                                                                                                                                                                                                                                                                                                                                                                                                                                                                                                                                                                                                                                                                                                                                      | 23 | 6M122A-1                                   | - #10196                                        | #10197 –                 | 4/20 -   |
|                                                                                                                                                                                                                                                                                                                                                                                                                                                                                                                                                                                                                                                                                                                                                                                                                                                                                                                                                                                                                                                                                                                                                                                                                                                                                                                                                                                                                                                                                                                                                                                                                                                                                                                                                                                                                                                                                    | 24 | 6M122B-1                                   | - #10023                                        | #10024 -                 | 5/11 -   |
|                                                                                                                                                                                                                                                                                                                                                                                                                                                                                                                                                                                                                                                                                                                                                                                                                                                                                                                                                                                                                                                                                                                                                                                                                                                                                                                                                                                                                                                                                                                                                                                                                                                                                                                                                                                                                                                                                    | 25 | 12M140A-1                                  | - #11071                                        | ]                        |          |
| Horizont dengines                                                                                                                                                                                                                                                                                                                                                                                                                                                                                                                                                                                                                                                                                                                                                                                                                                                                                                                                                                                                                                                                                                                                                                                                                                                                                                                                                                                                                                                                                                                                                                                                                                                                                                                                                                                                                                                                  | 26 | S6D125-H-1                                 | - #55184                                        | From the next            |          |
| for radiation for radiation for the second sec | 27 | SA6D125-H-1                                | - #86953 production                             |                          |          |
| ap <sub>i</sub> lications                                                                                                                                                                                                                                                                                                                                                                                                                                                                                                                                                                                                                                                                                                                                                                                                                                                                                                                                                                                                                                                                                                                                                                                                                                                                                                                                                                                                                                                                                                                                                                                                                                                                                                                                                                                                                                                          | 28 | SA6D125-HD-1                               | - #77744                                        |                          |          |
|                                                                                                                                                                                                                                                                                                                                                                                                                                                                                                                                                                                                                                                                                                                                                                                                                                                                                                                                                                                                                                                                                                                                                                                                                                                                                                                                                                                                                                                                                                                                                                                                                                                                                                                                                                                                                                                                                    | 29 |                                            |                                                 |                          |          |
|                                                                                                                                                                                                                                                                                                                                                                                                                                                                                                                                                                                                                                                                                                                                                                                                                                                                                                                                                                                                                                                                                                                                                                                                                                                                                                                                                                                                                                                                                                                                                                                                                                                                                                                                                                                                                                                                                    | 30 |                                            |                                                 |                          |          |