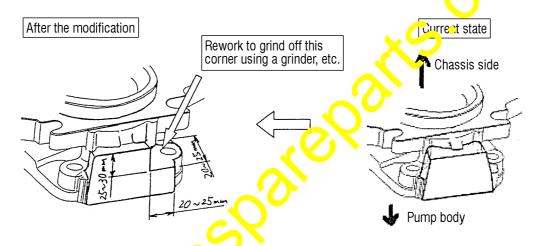

3. Contents of the modification

The shape of the pump mounting bracket is to be changed.

# 4. Modification procedure

- (1) If interference occurs when replacing the pump or when reinstalling the pump after removal, make the reworking as per the instructions given in the drawing below
- (2) When removing and reinstalling the pump for this modification, be our to follow the instructions being given in the Shop Manual and pay attention to the working safety.