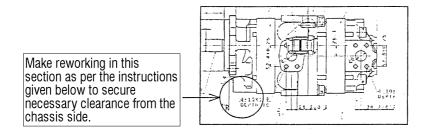

# 4. Modification procedure

- (1) If interference occurs when replacing the pump or when reinstalling the pump after removal, make the reworking as per the instructions given in the drawing below
- (2) When removing and reinstalling the pump for this modification, be our to follow the instructions being given in the Shop Manual and pay attention to the working safety.