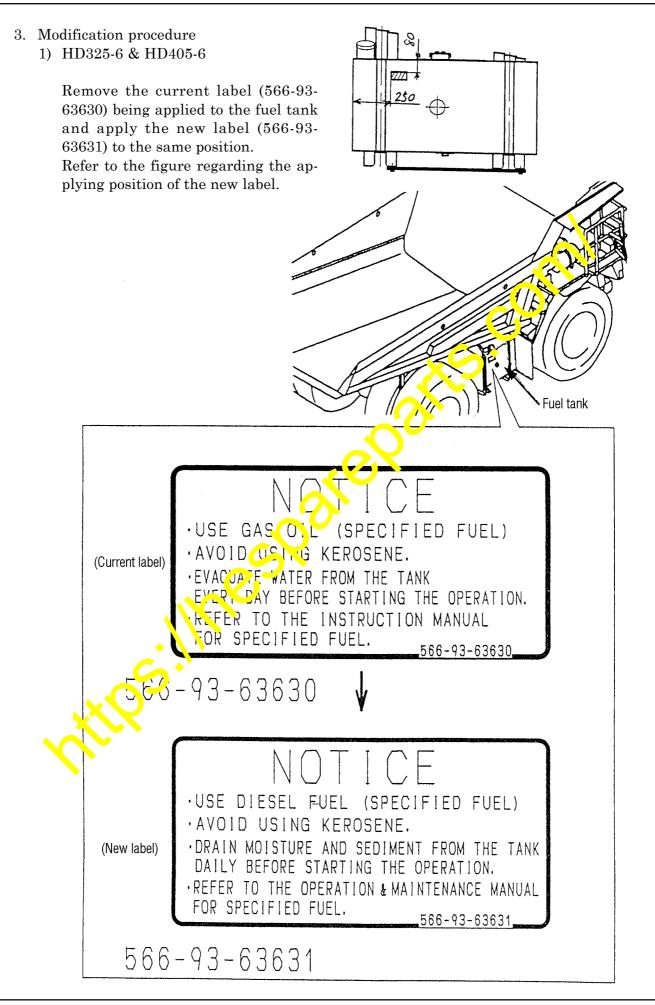

## **DESCRIPTION:**

1. Introduction

As there were inappropriate expressions in the text on the fuel label (English version) for the HD325-6, HD405-6 and HM400-1 dump trucks, replace the fuel label following the procedure being outlined in this Service News.

## 2. List of parts

| Part No.                       | Part Name        | Purpose of part | Q'ty     | Remarks |
|--------------------------------|------------------|-----------------|----------|---------|
| 566 93-63631<br>(566-92-63630) | Plate<br>(Plate) | Replacement     | 1<br>(1) |         |

2) HM400-1

Remove the current label (566-93-63630) being applied to the fuel tank and apply the new label (566-93-63631) to the same position.