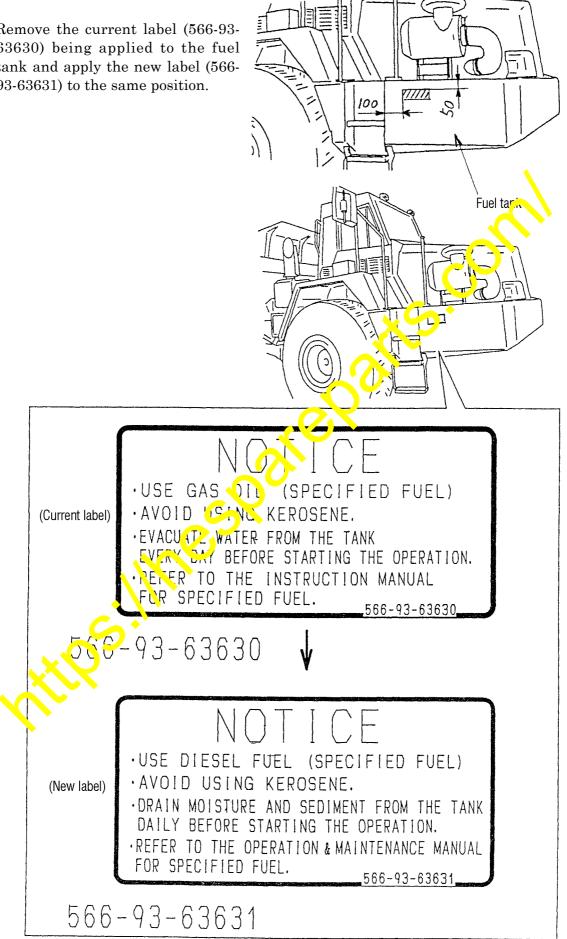

2) HM400-1

Remove the current label (566-93-63630) being applied to the fuel tank and apply the new label (566-93-63631) to the same position.