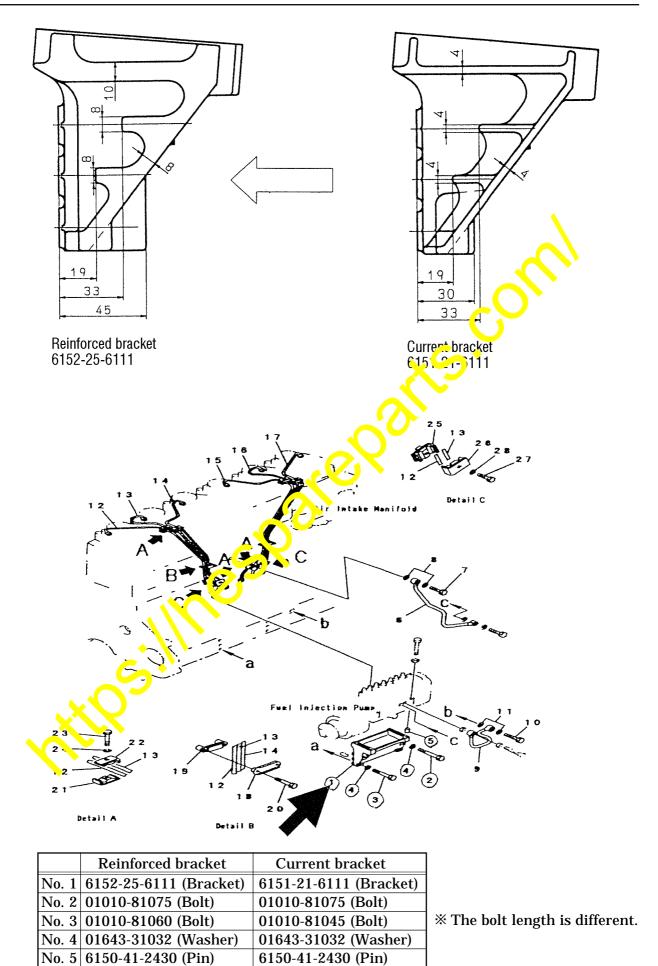

## **DESCRIPTION:**

1. Introduction

To improve the reliability and durability of the fuel injection system parts, the fuel injection pump mounting bracket for use with the S, SA, SF Ab D125 engines has been changed to the reinforced type which is currently being use (for marine engines to reduce the vibrations of the pump. This Service News will in troduce the improved fuel injection pump mounting bracket.

> Be sure to replace the fuel n jection pump mounting bracket with this improved type when overhauling.

2. List of parts

| Part No.       | Part Name | Q'ty | Remarks |
|----------------|-----------|------|---------|
| 6152-25-6111   | Bracket   | 1    |         |
| (6151-21-6111) | (Bracket) | (1)  |         |
| 01010 81660    | Bolt      | 2    |         |
| (016 0-21545)  | (Bolt)    | (2)  |         |
|                |           | ·    |         |