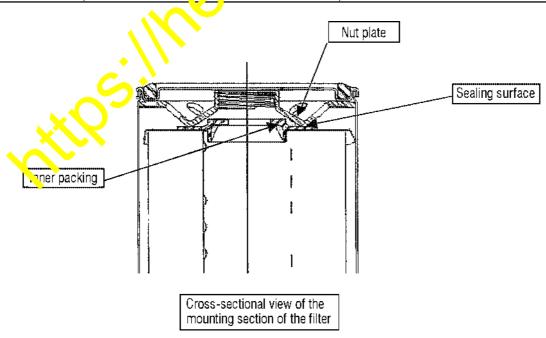

## Details of the modification Improvement of the sealing capacity of the nut plate and the inner packing

|                                                                                                                                                                    | New parts                                                                                                                                                    | Current parts                                                                                                                                          |  |
|--------------------------------------------------------------------------------------------------------------------------------------------------------------------|--------------------------------------------------------------------------------------------------------------------------------------------------------------|--------------------------------------------------------------------------------------------------------------------------------------------------------|--|
| Part No.                                                                                                                                                           | 600-311-3111                                                                                                                                                 | 600-311-3110                                                                                                                                           |  |
| Inner packing                                                                                                                                                      | The convex shaped ejector pin mark on the inner packing has been made smaller in diameter and it has been moved from the sealing surface with the nut plate. | The convex shaped ejector pin mark on the inner packing remained on the sealing surface with the nut plate.                                            |  |
| Nut plate  The flatness of the sealing was se of the inner packing with the net plate has been increased. (As per the designation in the graving)  0.10 mm cm less |                                                                                                                                                              | The flatness of the sealing surface of the inner packing with the nut plate was 0.38 or less (Internal standard of the manufacturer).  0.38 mm or less |  |