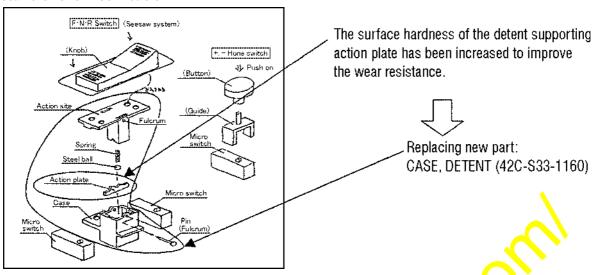

#### **DESCRIPTION:**

1. Introduction

- 1) The detent section of the F/R seesaw switch on the AJSS type joystick lever knob on the WA1200-3, WA900-3, WA800-3 and WA7 0-3 wheel loaders may wear out to cause malfunctioning of returning to the "N" (new a), position not staying at the "R" (or "F") position even after the switch is turned to 'by "R" (or "F") position. As we have newly registered the ince nal parts to repair the above malfunctioning as spare parts, make the modification keing introduced in this Service News by replacing these parts when the aforemention d malfunctioning occurs.
- 2) The relevant parts such as the upper operating surface covering rubber cap, etc., which have been registered as well, are introduced in this Service News at the same time.

#### 2. List of parts

| Part No.                       | Part Name      | Purpose of part | Q'ty     | Remarks                             |
|--------------------------------|----------------|-----------------|----------|-------------------------------------|
| 42C-535-1111<br>(12C S33-1110) | Knob<br>(Knob) | Replacement     | 1<br>(1) |                                     |
| 42C-S33-1160                   | Case, detent   | Addition        | 1        | Newly registered spare parts number |
| 42C-S33-1150                   | Сар            |                 | 1        |                                     |
| 42C-S33-1170                   | Guide          |                 | 3        |                                     |
| 42C-S33-1180                   | O-ring         |                 | 1        |                                     |

### 3. Details of the modification

(2405 - , Already modified parts)