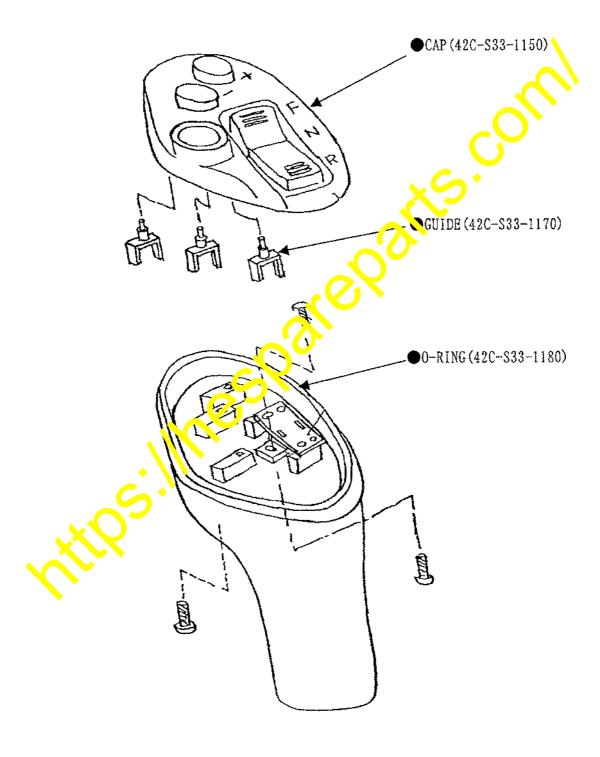

#### 2. List of parts

| Part No.                       | Part Name      | Purpose of part | Q'ty     | Remarks                             |
|--------------------------------|----------------|-----------------|----------|-------------------------------------|
| 42C-535-1111<br>(12C S33-1110) | Knob<br>(Knob) | Replacement     | 1<br>(1) |                                     |
| 42C-S33-1160                   | Case, detent   | Addition        | 1        | Newly registered spare parts number |
| 42C-S33-1150                   | Сар            |                 | 1        |                                     |
| 42C-S33-1170                   | Guide          |                 | 3        |                                     |
| 42C-S33-1180                   | O-ring         |                 | 1        |                                     |

## 5. Other spare parts newly registered