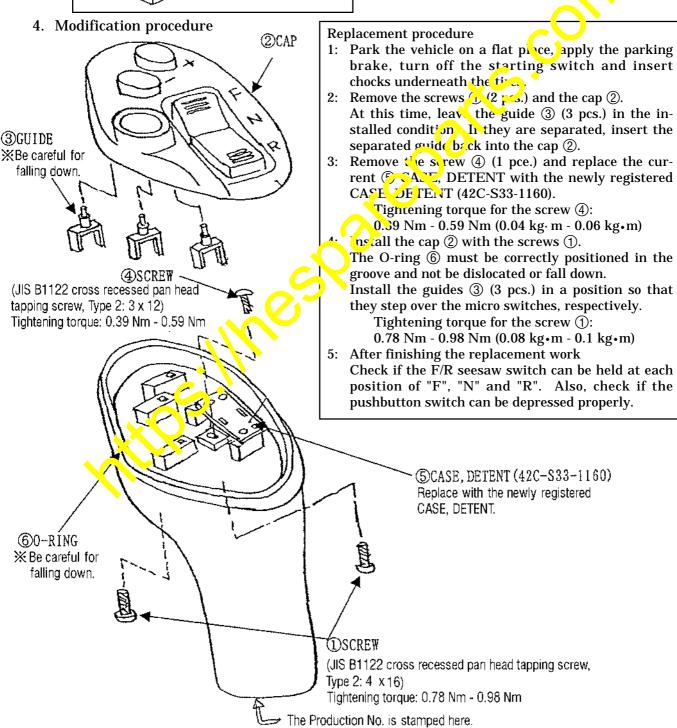

#### 2. List of parts

| Part No.                       | Part Name      | Purpose of part | Q'ty     | Remarks                             |
|--------------------------------|----------------|-----------------|----------|-------------------------------------|
| 42C-535-1111<br>(12C S33-1110) | Knob<br>(Knob) | Replacement     | 1<br>(1) |                                     |
| 42C-S33-1160                   | Case, detent   | Addition        | 1        | Newly registered spare parts number |
| 42C-S33-1150                   | Сар            |                 | 1        |                                     |
| 42C-S33-1170                   | Guide          |                 | 3        |                                     |
| 42C-S33-1180                   | O-ring         |                 | 1        |                                     |

### 3. Details of the modification

(2405 - , Already modified parts)