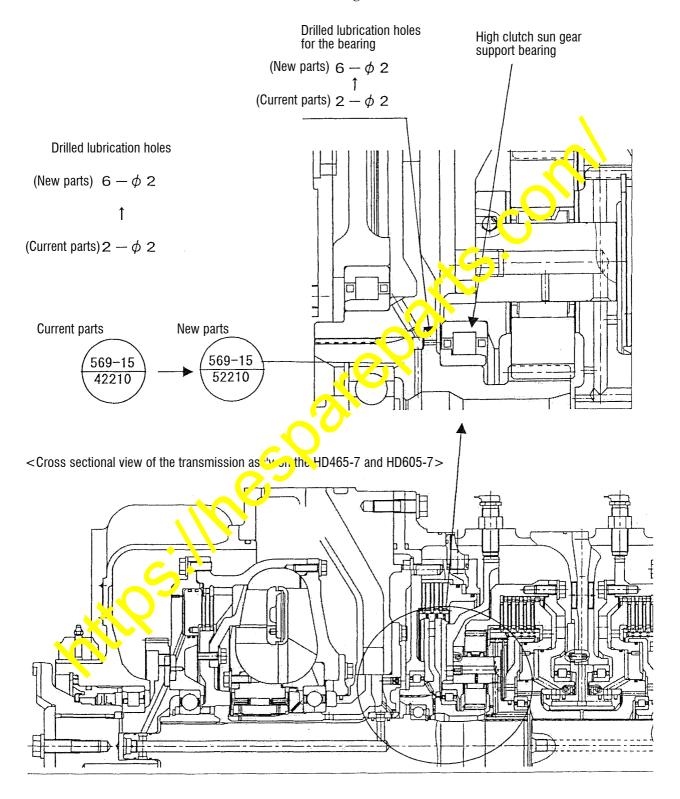

## 2. List of parts

| Part No.                       | Part Name      | a'ty  | Remarks |
|--------------------------------|----------------|-------|---------|
| 569-15-52210<br>(569-15-42210) | Gear<br>(Gear) | 1 (1) |         |

#### 3. Details of the modification

The number of drilled holes for lubrication of the high clutch support bearing has been increased for better lubrication of the bearing.