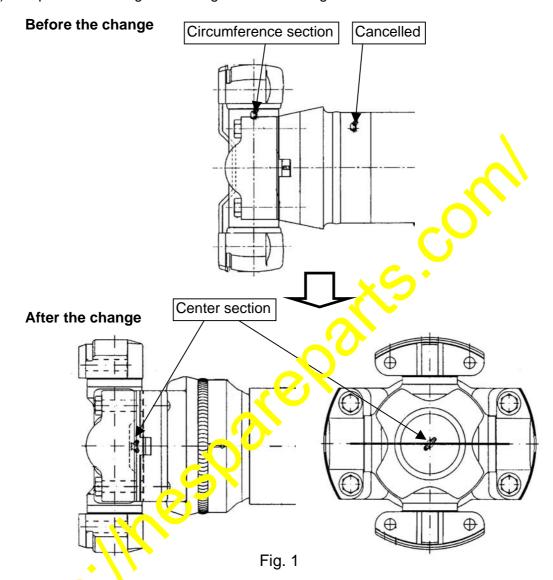

# 1-2. Center spline section

The grease fitting indicated in Fig. 1 has been cancelled.

# **IMPORTANT**

Greasing to the center spline section of the drive shaft has become unnecessary. Do not grease this section by reworking to plug the greasing port.

Do not grease the spline section by removing the plug since it may cause breakage failure of the spline seal.