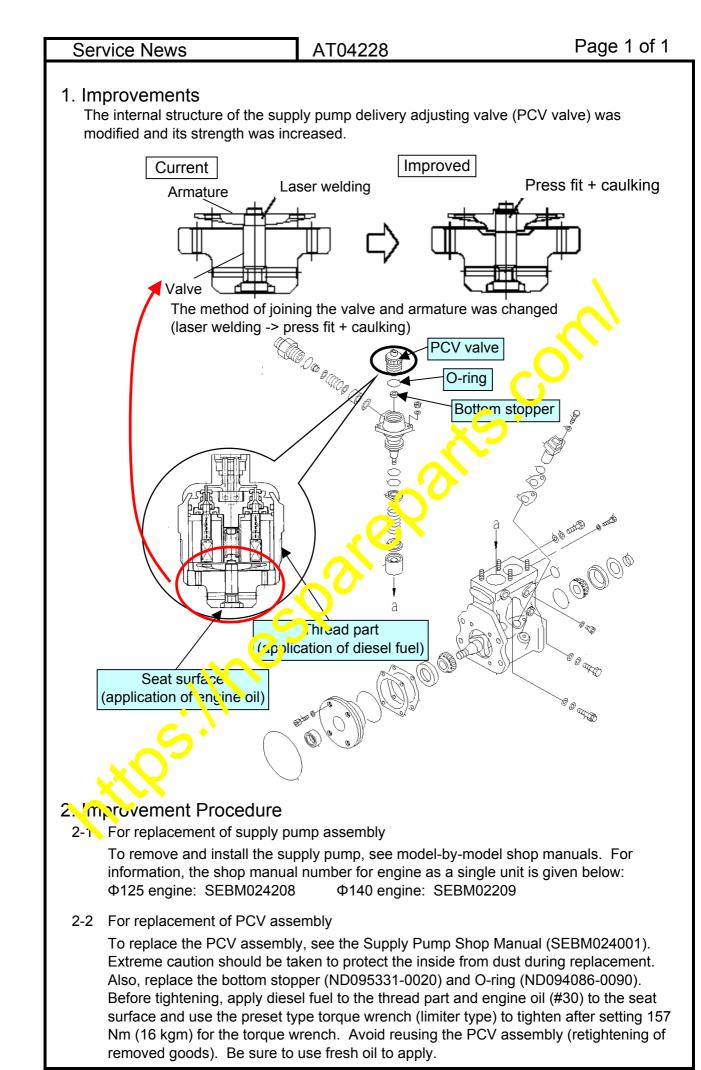

## 1. Introduction:

In the engine with common rail (Series 140 and 125) internal parts of PCV in supply pump with standard specification may be damaged. As Komatsu has developed a supply pump (PCV) with increased strength of parts, replace either supply pump assembly or PCV assembly in accordance with this **PARTS & SERVICE NEWS.** 