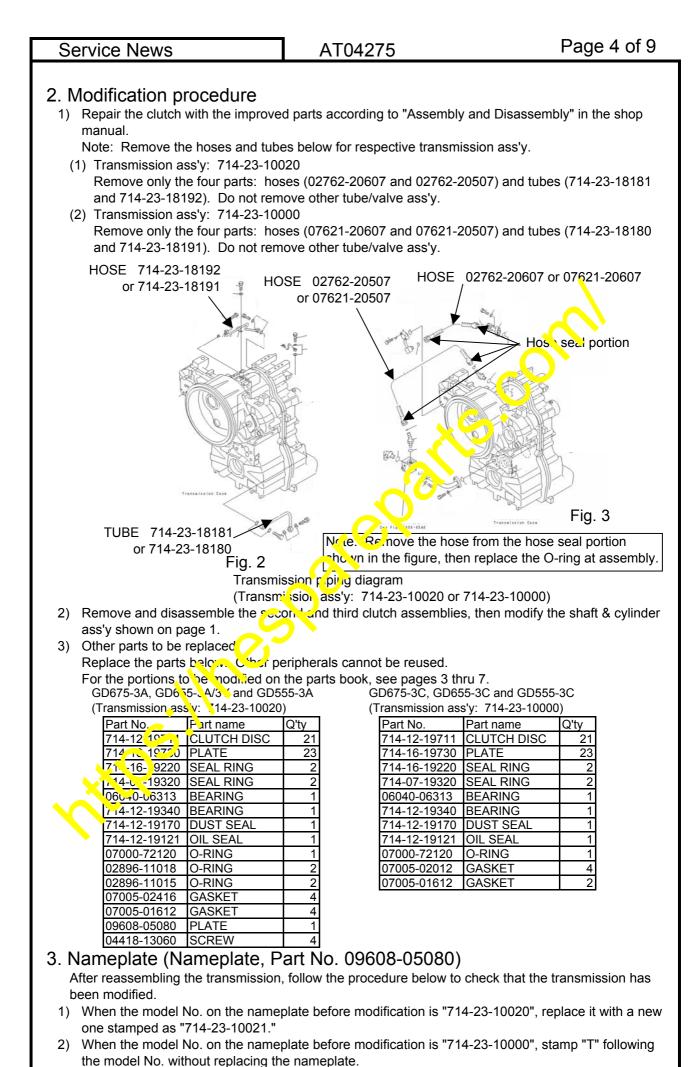

## Introduction

In the GD675, GD655, and GD555 transmissions, chu ch disc/plate burning may occur due to insufficient drainage of the 2nd clutch oil. The parts that enhance the reliability of the clutch have been available. Follow this Service News to replace a clutch disc/plate each time the failure is experienced.