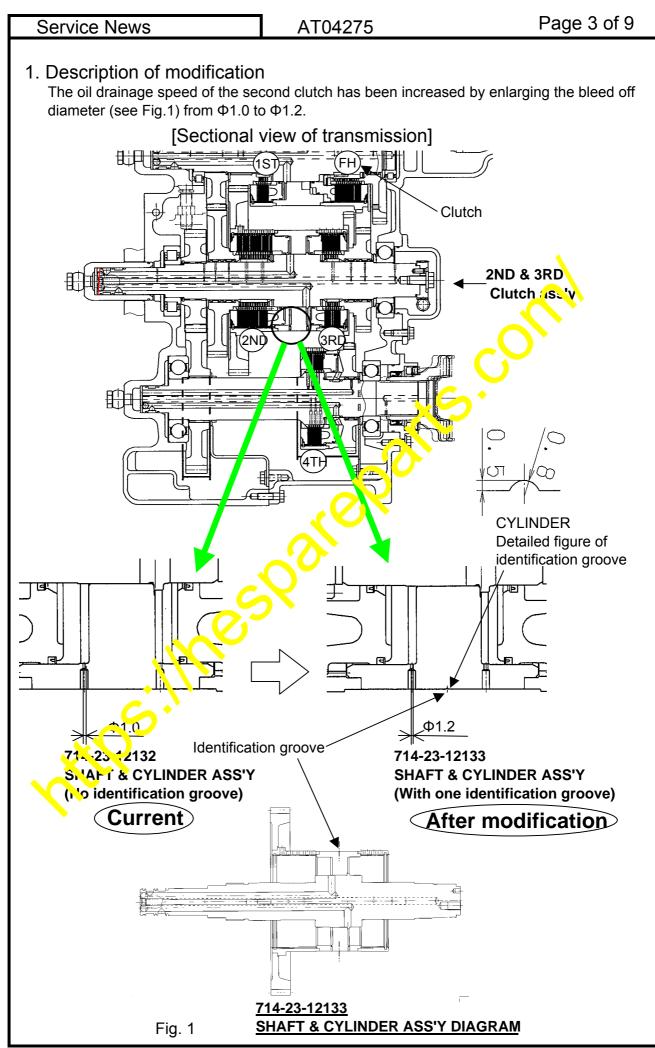

## Introduction

In the GD675, GD655, and GD555 transmissions, chu ch disc/plate burning may occur due to insufficient drainage of the 2nd clutch oil. The parts that enhance the reliability of the clutch have been available. Follow this Service News to replace a clutch disc/plate each time the failure is experienced.