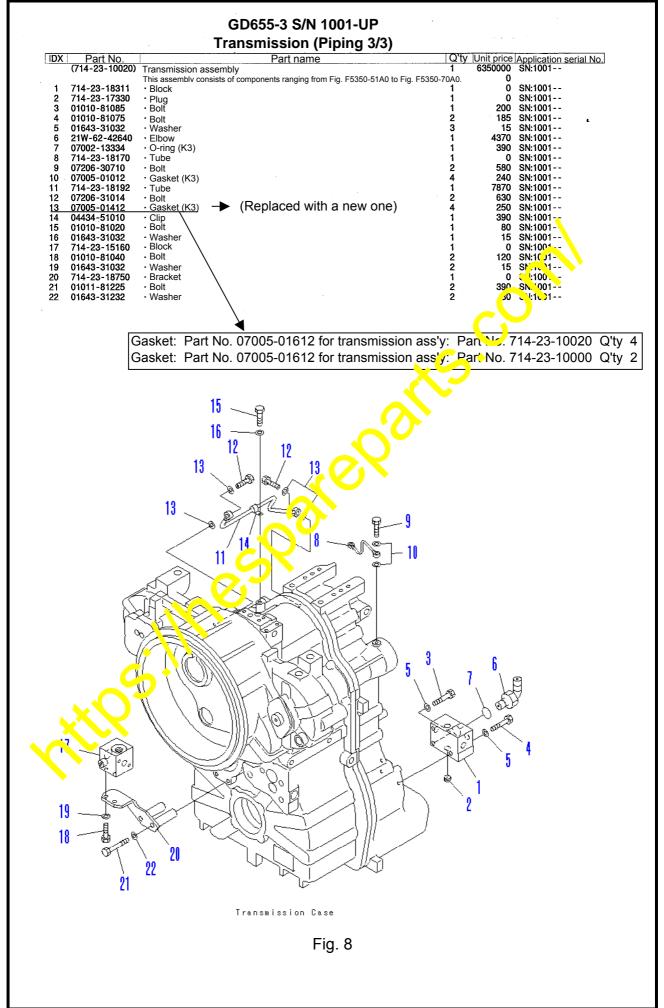

## List of Parts

| Part No.     | Part Name | Purpose of Part | Qty | Remarks                                                 |
|--------------|-----------|-----------------|-----|---------------------------------------------------------|
| 714-16-19220 | Seal Ring |                 | 2   | Worn parts to be repaired                               |
| 714-07-19320 | Seal Ring |                 | 2   | Worn parts to be repaired                               |
| 06040-06313  | Bearing   |                 | 1   | Worn parts to be repaired                               |
| 714-12-19340 | Bearing   |                 | 1   | Worn parts to be repaired                               |
| 714-12-19170 | Seal Dust |                 | 1   | Worn parts to be repaired                               |
| 714-12-19121 | Seal Oil  |                 | 1   | Worn parts to by repaired                               |
| 07000-72120  | O-Ring    |                 | 1   | Worn par s to be repaired                               |
| 02896-11018  | O-Ring    |                 | 2   | Worn parts to be repaired,<br>714-23-12020 only require |
| 02896-11015  | O-Ring    |                 | 2   | Worn parts to be repaired<br>14-23-10020 only require   |
| 07005-02416  | Gasket    |                 |     | Worn parts to be repaired<br>714-23-10020 only require  |
| 07005-01612  | Gasket    |                 | 4   | Worn parts to be repaired<br>714-23-10020 only require  |
| 07005-02012  | Gasket    |                 | 4   | Worn parts to be repaired<br>714-23-10000 only require  |
| 07005-01612  | Gasket    | R               | 2   | Worn parts to be repaired<br>714-23-10000 only require  |
| 09608-05080  | Plate     |                 | 1   | Replaced part,<br>714-21-10020 only require             |
| 04418-13060  | Screw     |                 | 4   | Replaced part<br>714-23-10020 only require              |