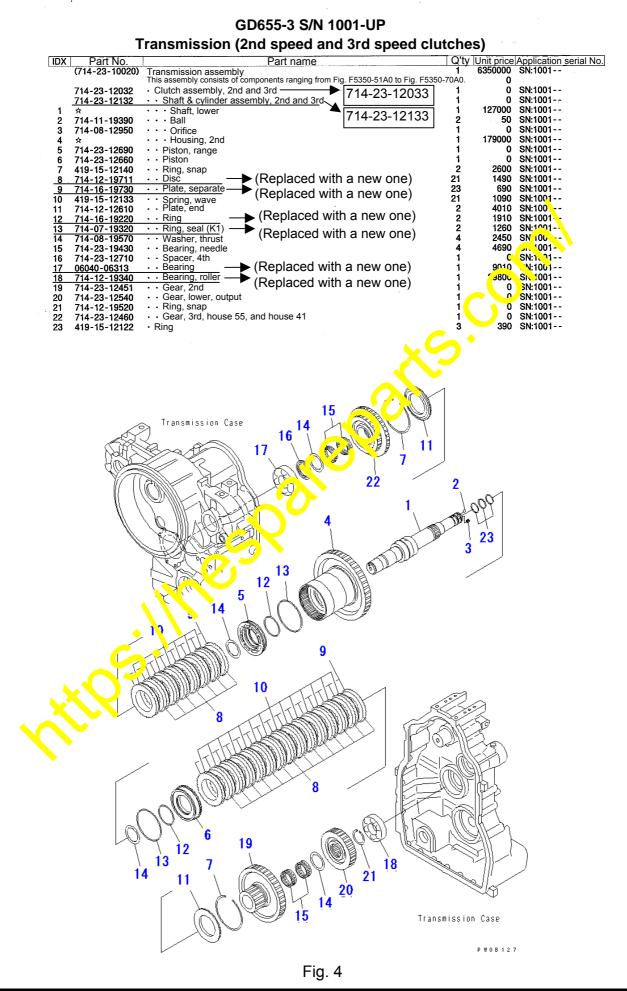

| Part No.                       | Par <sup>+</sup> Nome                                                        | Purpose of Part | Qty      | Remarks                                        |
|--------------------------------|------------------------------------------------------------------------------|-----------------|----------|------------------------------------------------|
| 714-23-10021<br>(714-23-10020) | Trar smission Ass'y<br>(Transmission Ass'y)                                  | Adjustment      | 1<br>(1) | GD655-3/3A/3C/3Y, GD555-<br>3A/3C, GD675-3A/3C |
| 714-23-10001<br>(714-23-10000, | Cransmission Ass'y<br>Cransmission Ass'y)                                    | Adjustment      | 1<br>(1) | Former GD655-3C,<br>GD655-3C, and GD675-3C     |
| 714-23 12023<br>(714-23-12932) | Clutch Ass'y 2nd & 3rd<br>(Clutch Ass'y 2nd & 3rd)                           | Adjustment      | 1<br>(1) |                                                |
| 714-23-12133<br>(714-23-12132) | Shaft & Cylinder Ass'y<br>2nd & 3rd<br>(Shaft & Cylinder Ass'y<br>2nd & 3rd) | Adjustment      | 1<br>(1) |                                                |
| 714-12-19711                   | Clutch Disc                                                                  |                 | 21       | Worn parts to be repaired                      |
| 714-16-19730                   | Plate                                                                        |                 | 23       | Worn parts to be repaired                      |

## List of Parts

| Part No.     | Part Name | Purpose of Part | Qty | Remarks                                                 |
|--------------|-----------|-----------------|-----|---------------------------------------------------------|
| 714-16-19220 | Seal Ring |                 | 2   | Worn parts to be repaired                               |
| 714-07-19320 | Seal Ring |                 | 2   | Worn parts to be repaired                               |
| 06040-06313  | Bearing   |                 | 1   | Worn parts to be repaired                               |
| 714-12-19340 | Bearing   |                 | 1   | Worn parts to be repaired                               |
| 714-12-19170 | Seal Dust |                 | 1   | Worn parts to be repaired                               |
| 714-12-19121 | Seal Oil  |                 | 1   | Worn parts to by repaired                               |
| 07000-72120  | O-Ring    |                 | 1   | Worn par s to be repaired                               |
| 02896-11018  | O-Ring    |                 | 2   | Worn parts to be repaired,<br>714-23-12020 only require |
| 02896-11015  | O-Ring    |                 | 2   | Worn parts to be repaired<br>14-23-10020 only require   |
| 07005-02416  | Gasket    |                 |     | Worn parts to be repaired<br>714-23-10020 only require  |
| 07005-01612  | Gasket    |                 | 4   | Worn parts to be repaired<br>714-23-10020 only require  |
| 07005-02012  | Gasket    |                 | 4   | Worn parts to be repaired<br>714-23-10000 only require  |
| 07005-01612  | Gasket    | R               | 2   | Worn parts to be repaired<br>714-23-10000 only require  |
| 09608-05080  | Plate     |                 | 1   | Replaced part,<br>714-21-10020 only require             |
| 04418-13060  | Screw     |                 | 4   | Replaced part<br>714-23-10020 only require              |