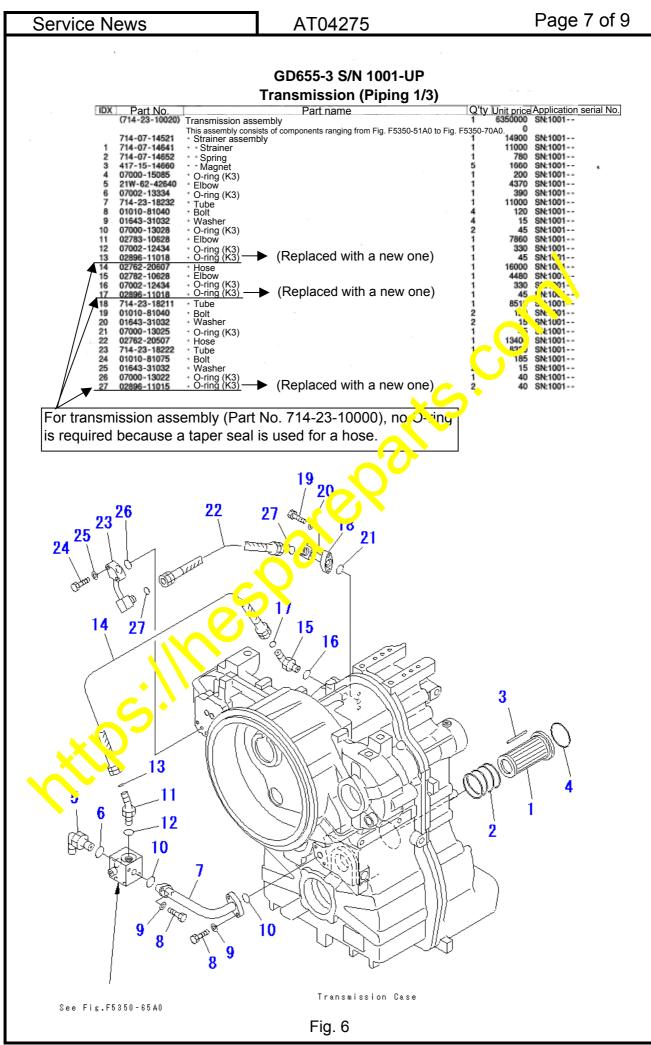

## List of Parts

| Part No.     | Part Name | Purpose of Part | Qty | Remarks                                                 |
|--------------|-----------|-----------------|-----|---------------------------------------------------------|
| 714-16-19220 | Seal Ring |                 | 2   | Worn parts to be repaired                               |
| 714-07-19320 | Seal Ring |                 | 2   | Worn parts to be repaired                               |
| 06040-06313  | Bearing   |                 | 1   | Worn parts to be repaired                               |
| 714-12-19340 | Bearing   |                 | 1   | Worn parts to be repaired                               |
| 714-12-19170 | Seal Dust |                 | 1   | Worn parts to be repaired                               |
| 714-12-19121 | Seal Oil  |                 | 1   | Worn parts to by repaired                               |
| 07000-72120  | O-Ring    |                 | 1   | Worn par s to be repaired                               |
| 02896-11018  | O-Ring    |                 | 2   | Worn parts to be repaired,<br>714-23-12020 only require |
| 02896-11015  | O-Ring    |                 | 2   | Worn parts to be repaired<br>14-23-10020 only require   |
| 07005-02416  | Gasket    |                 |     | Worn parts to be repaired<br>714-23-10020 only require  |
| 07005-01612  | Gasket    |                 | 4   | Worn parts to be repaired<br>714-23-10020 only require  |
| 07005-02012  | Gasket    |                 | 4   | Worn parts to be repaired<br>714-23-10000 only require  |
| 07005-01612  | Gasket    | R               | 2   | Worn parts to be repaired<br>714-23-10000 only require  |
| 09608-05080  | Plate     |                 | 1   | Replaced part,<br>714-21-10020 only require             |
| 04418-13060  | Screw     |                 | 4   | Replaced part<br>714-23-10020 only require              |