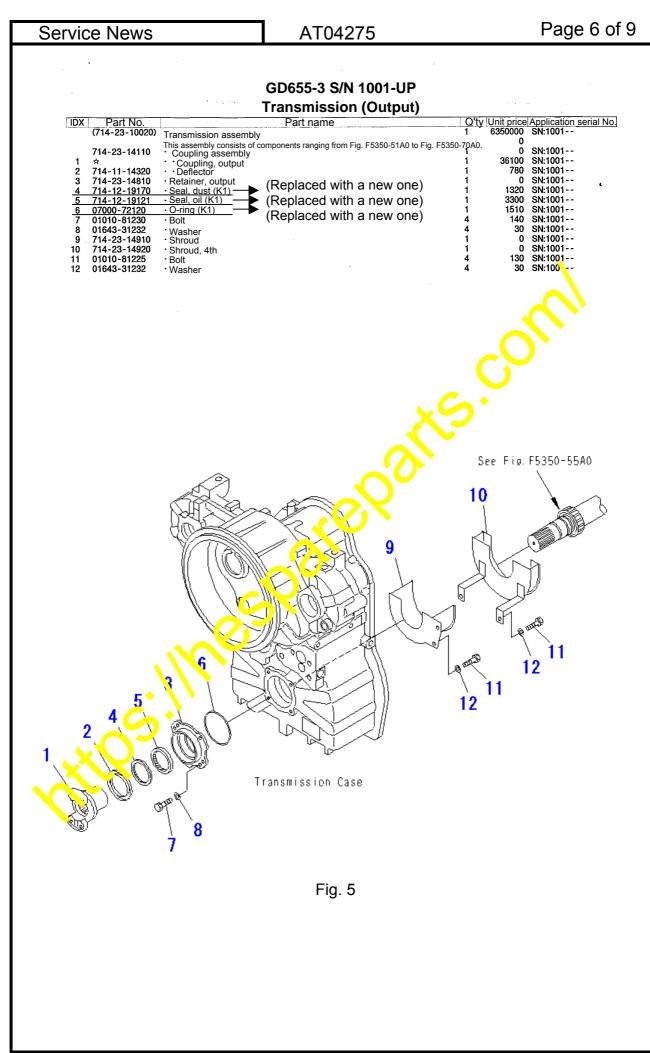

## List of Parts

| Part No.     | Part Name | Purpose of Part | Qty | Remarks                                                 |
|--------------|-----------|-----------------|-----|---------------------------------------------------------|
| 714-16-19220 | Seal Ring |                 | 2   | Worn parts to be repaired                               |
| 714-07-19320 | Seal Ring |                 | 2   | Worn parts to be repaired                               |
| 06040-06313  | Bearing   |                 | 1   | Worn parts to be repaired                               |
| 714-12-19340 | Bearing   |                 | 1   | Worn parts to be repaired                               |
| 714-12-19170 | Seal Dust |                 | 1   | Worn parts to be repaired                               |
| 714-12-19121 | Seal Oil  |                 | 1   | Worn parts to by repaired                               |
| 07000-72120  | O-Ring    |                 | 1   | Worn par s to be repaired                               |
| 02896-11018  | O-Ring    |                 | 2   | Worn parts to be repaired,<br>714-23-12020 only require |
| 02896-11015  | O-Ring    |                 | 2   | Worn parts to be repaired<br>14-23-10020 only require   |
| 07005-02416  | Gasket    |                 |     | Worn parts to be repaired<br>714-23-10020 only require  |
| 07005-01612  | Gasket    |                 | 4   | Worn parts to be repaired<br>714-23-10020 only require  |
| 07005-02012  | Gasket    |                 | 4   | Worn parts to be repaired<br>714-23-10000 only require  |
| 07005-01612  | Gasket    | R               | 2   | Worn parts to be repaired<br>714-23-10000 only require  |
| 09608-05080  | Plate     |                 | 1   | Replaced part,<br>714-21-10020 only require             |
| 04418-13060  | Screw     |                 | 4   | Replaced part<br>714-23-10020 only require              |