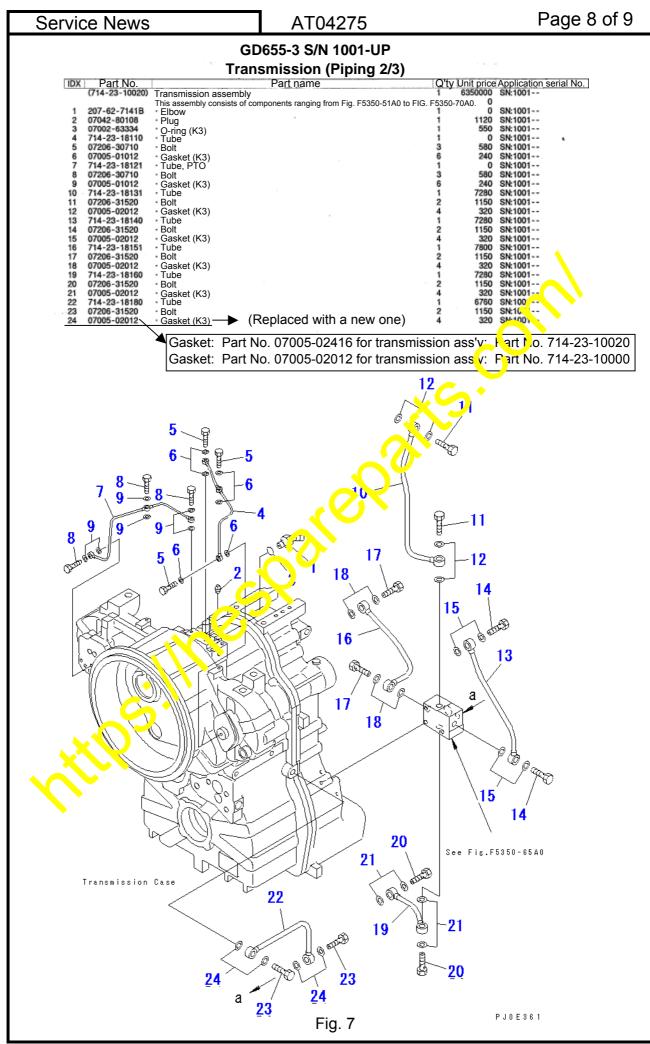

## List of Parts

| Part No.     | Part Name | Purpose of Part | Qty | Remarks                                                 |
|--------------|-----------|-----------------|-----|---------------------------------------------------------|
| 714-16-19220 | Seal Ring |                 | 2   | Worn parts to be repaired                               |
| 714-07-19320 | Seal Ring |                 | 2   | Worn parts to be repaired                               |
| 06040-06313  | Bearing   |                 | 1   | Worn parts to be repaired                               |
| 714-12-19340 | Bearing   |                 | 1   | Worn parts to be repaired                               |
| 714-12-19170 | Seal Dust |                 | 1   | Worn parts to be repaired                               |
| 714-12-19121 | Seal Oil  |                 | 1   | Worn parts to by repaired                               |
| 07000-72120  | O-Ring    |                 | 1   | Worn par s to be repaired                               |
| 02896-11018  | O-Ring    |                 | 2   | Worn parts to be repaired,<br>714-23-12020 only require |
| 02896-11015  | O-Ring    |                 | 2   | Worn parts to be repaired<br>14-23-10020 only require   |
| 07005-02416  | Gasket    |                 |     | Worn parts to be repaired<br>714-23-10020 only require  |
| 07005-01612  | Gasket    |                 | 4   | Worn parts to be repaired<br>714-23-10020 only require  |
| 07005-02012  | Gasket    |                 | 4   | Worn parts to be repaired<br>714-23-10000 only require  |
| 07005-01612  | Gasket    | R               | 2   | Worn parts to be repaired<br>714-23-10000 only require  |
| 09608-05080  | Plate     |                 | 1   | Replaced part,<br>714-21-10020 only require             |
| 04418-13060  | Screw     |                 | 4   | Replaced part<br>714-23-10020 only require              |