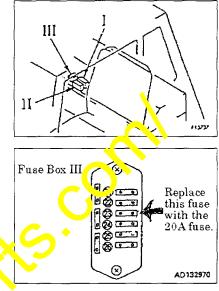

hilps. These

Applicable vehicles for this modification to prevent fusion of the fuse for the blower motor of the air conditioner on dump trucks HD325 thru HD985

- 3. Replacing the fuse for the blower motor of the air conditioner and changing the nameplate
  - 1) Replace the fuse (Fuse No. 23 in the fuse box III) for the blower motor of the air conditioner ( $10A \rightarrow 20A (08041-02000)$ ).

Fuse Box III

| No. | Fuse capacities       | Circuit names                        |
|-----|-----------------------|--------------------------------------|
| 23  | 10A                   | AISS motor (HD785-3 & HD985-3)       |
| 22  | 20A                   | Wiper motor, washer motor            |
| ▶23 | $10A \rightarrow 20A$ | Blower motor for the air conditioner |
| 24  | 10A                   | Air compressor                       |
| 25  | 10A                   | Spare                                |
| 26  | 20A                   | APS power (HD465-5 & HD605-5)        |
|     |                       |                                      |

2) Open the cover located at rear of the operato.'s seat and correct the fuse capacity for the blower motor for the air conditioner on the fuse layout label being applied on the inner surface of the cover to "20A".