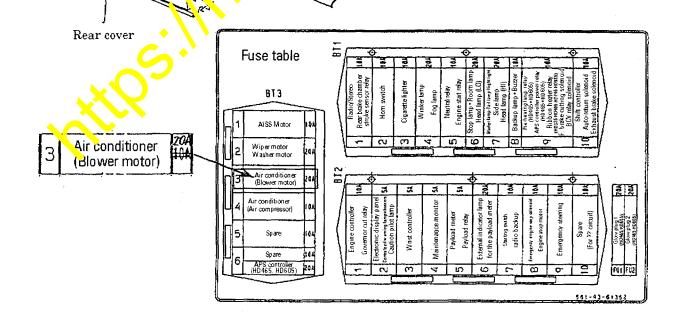

hilps. These

Applicable vehicles for this modification to prevent fusion of the fuse for the blower motor of the air conditioner on dump trucks HD325 thru HD985

- 3. Replacing the fuse for the blower motor of the air conditioner and changing the nameplate
  - 1) Replace the fuse (Fuse No. 23 in the fuse box III) for the blower motor of the air conditioner ( $10A \rightarrow 20A (08041-02000)$ ).

Fuse Box III

| No. | Fuse capacities       | Circuit names                        |
|-----|-----------------------|--------------------------------------|
| 23  | 10A                   | AISS motor (HD785-3 & HD985-3)       |
| 22  | 20A                   | Wiper motor, washer motor            |
| ▶23 | $10A \rightarrow 20A$ | Blower motor for the air conditioner |
| 24  | 10A                   | Air compressor                       |
| 25  | 10A                   | Spare                                |
| 26  | 20A                   | APS power (HD465-5 & HD605-5)        |
|     |                       |                                      |

2) Open the cover located at rear of the operato.'s seat and correct the fuse capacity for the blower motor for the air conditioner on the fuse layout label being applied on the inner surface of the cover to "20A".