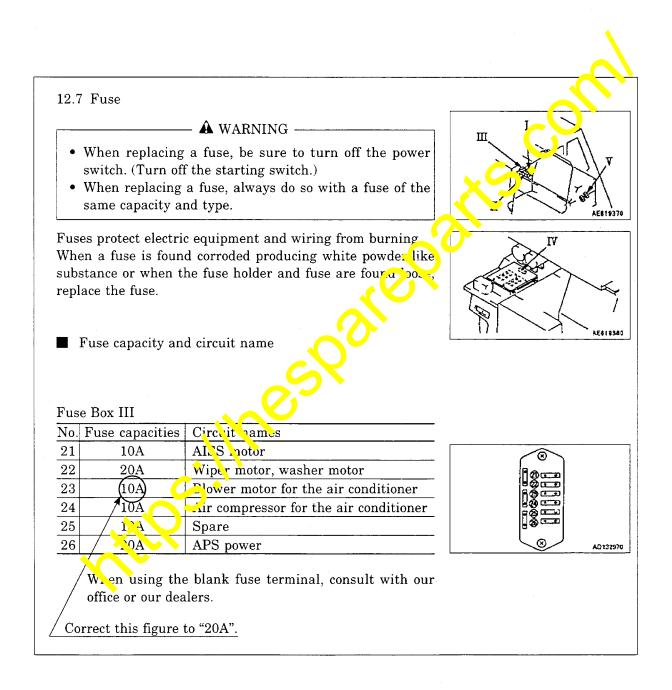

4. Correcting the Operation and Maintenance Manual

Correct the fuse capacity for the fuse No. 23 of the Fuse Box III in Paragraph "Fuse capacity and circuit name" in Section 12.7 "Fuse" in Chapter 12 "Explanations of each device" of the Operation and Maintenance Manual.

(Fig. 2 blow shows where to correct in the Operation and Maintenance Manual.)

Fuse Box III

| No. | Fuse capacities       | Circuit names                        |
|-----|-----------------------|--------------------------------------|
| 23  | 10A                   | AISS motor (HD785-3 & HD985-3)       |
| 22  | 20A                   | Wiper motor, washer motor            |
| ▶23 | $10A \rightarrow 20A$ | Blower motor for the air conditioner |
| 24  | 10A                   | Air compressor                       |
| 25  | 10A                   | Spare                                |
| 26  | 20A                   | APS power (HD465-5 & HD605-5)        |
|     |                       |                                      |