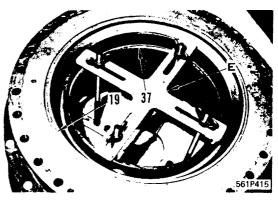

(2) Floating seal Using installer E install floating seal (37) in inner gear (19).

С

Page 10 of 10

(5) Damper, disc, plateAssemble damper (2), disc (3), and plate (4) to inner gear and outer gear assembly.