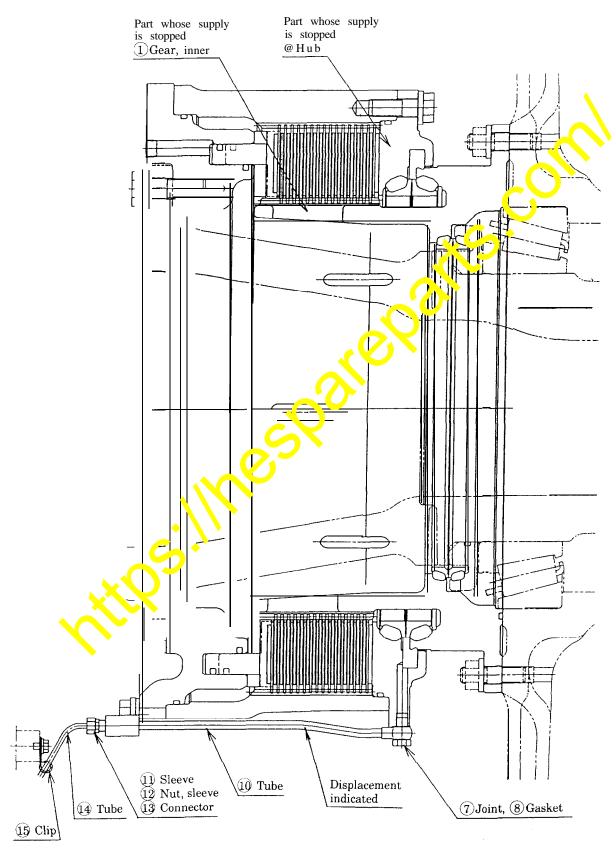

| Page 2 of | 10 |
|-----------|----|
|-----------|----|

|                                             | Current part sets                                                                |              |                                                                                                                                                              | Former part type A                           |                                                                                                                                                                      | Former part type B          |                |
|---------------------------------------------|----------------------------------------------------------------------------------|--------------|--------------------------------------------------------------------------------------------------------------------------------------------------------------|----------------------------------------------|----------------------------------------------------------------------------------------------------------------------------------------------------------------------|-----------------------------|----------------|
| Modification                                | One-body type dust seal provided around the<br>external surface of floating seal |              | Two-split type dust seal<br>provided around the<br>external surface of<br>floating seal                                                                      |                                              | No dust seal provided<br>around the external sur-<br>face of floating seal                                                                                           |                             |                |
| Applicable Truck Modification<br>Serial No. | #2095~                                                                           |              | The Truck Serial Nos.<br>2051, 2052, 2059, 2060,<br>2067 thru 2094 and such<br>trucks as modified<br>accoding to the PARTS &<br>SERVICE NEWS<br>NO. A890332A |                                              | The Truck Serial Nos.<br>2001 thru 2050, 2053 hru<br>2058, 2061 thru 2066 and<br>such trucks as unmedified<br>according to the PART &<br>SERVICE NEWS<br>NO.A8903321 |                             |                |
| No.                                         | Part Name                                                                        | Part No.     | Q'ty/<br>Truck                                                                                                                                               | Part No.                                     | Q'ty/<br>Truck                                                                                                                                                       | Port Jo.                    | Q'ty/<br>Truck |
| 1                                           | Gear, inner                                                                      | 561-33-62312 | 2                                                                                                                                                            | ☆561-33-62980<br>(561-99-78210)              | 2<br>I                                                                                                                                                               | ☆56 <mark>. 33</mark> 32311 | 2              |
| 2                                           | Hub                                                                              | 561-33-62221 | I 2                                                                                                                                                          | ☆561-33-62220                                |                                                                                                                                                                      | ☆ 61-33-62220               | 2              |
| 3                                           | Retainer                                                                         | 568-33-11933 | Į 2                                                                                                                                                          |                                              |                                                                                                                                                                      | -                           |                |
| 4                                           | Seal                                                                             | 568-33-11511 | 2                                                                                                                                                            | 561-33-6296<br>(561-99-7 <mark>81</mark> 92) | 2                                                                                                                                                                    | _                           |                |
| 5                                           | O-ring                                                                           | 566-09-31110 | 2                                                                                                                                                            |                                              |                                                                                                                                                                      | <u> </u>                    |                |
| 6                                           | Pin                                                                              | 04020-01024  | 4                                                                                                                                                            |                                              |                                                                                                                                                                      |                             |                |
| 7                                           | Elbow (joint)                                                                    | 285-35-11820 | 2                                                                                                                                                            | *0.206-31014                                 | 2                                                                                                                                                                    | <b>※07206-31014</b>         |                |
| 8                                           | Gasket                                                                           | _            | *070                                                                                                                                                         | 05 01 12 4                                   |                                                                                                                                                                      | <b>※07005-01412</b>         |                |
| 9                                           | Bracket                                                                          | 561-33-62690 | 2                                                                                                                                                            |                                              |                                                                                                                                                                      | —                           |                |
| 10                                          | 'Tube                                                                            |              |                                                                                                                                                              | *561-33-62410                                | 2                                                                                                                                                                    | *561-33-62410               |                |
| 11                                          | Sleeve                                                                           |              | *078                                                                                                                                                         | 31-00612 2                                   |                                                                                                                                                                      | <b>**07831-</b> 00612       |                |
| 12                                          | Nut, sleeve                                                                      | I            |                                                                                                                                                              | *07832-00614                                 | 2                                                                                                                                                                    | *07832-00614                |                |
| 13                                          | Connector                                                                        |              | *078                                                                                                                                                         | 36-00617 2                                   |                                                                                                                                                                      | *07836-00617                |                |
| 14                                          | Tube                                                                             | 225-35-12150 | 2                                                                                                                                                            | <b>※07822-00607</b>                          | 2                                                                                                                                                                    | <b>*07822</b> -00607        |                |
| 15                                          | (Yip                                                                             | 08036-01814  | 4                                                                                                                                                            | <b>%04434-01208</b>                          | 2                                                                                                                                                                    | <b>%04434-01208</b>         |                |
| 16                                          | <sub>j</sub> Bolt                                                                | 01010-51016  | 2                                                                                                                                                            | _                                            |                                                                                                                                                                      |                             |                |
| 17                                          | Washer                                                                           | 01643-51032  | 2                                                                                                                                                            | _                                            | II                                                                                                                                                                   | —                           |                |
| 18                                          | Brack                                                                            | _            |                                                                                                                                                              | **561-33-62970<br>(561-99-78181)             | 4                                                                                                                                                                    |                             |                |
| 19                                          | Bracket                                                                          |              |                                                                                                                                                              | *561-33-62960<br>(561-99-78170)              | 4                                                                                                                                                                    |                             |                |
| ĺ                                           | Service, kit                                                                     | 561-33-05032 | 2                                                                                                                                                            | 561-33-05031                                 | 2                                                                                                                                                                    | 561-33-05030                | 2              |

2. Detail of the part sets for ordering the former parts (Refer to pages 4, 5 & 6.)

References:

Note 1) Parts marked  $\bigstar$  are those parts whose supply is stopped.

Note 2) Parts marked \*\* are those to be disused when the current part set(s) are supplied.

Note 3) Part Nos. in parentheses are those of parts previously prepared before the regular production.

The Part Nos. just above the parentheses are those of the same parts obtained in the regular production.

- Note 4) The following cases must conform to this INSTALLATION MANUAL. (In these cases, such parts whose supply is stopped as described above are to be replaces.)
  - ① Where the former type (A) inner gears (561-33-62980) are to be replaced.
  - (2) Where the former type (A) hubs (561-33-62220) are to be replaced.
  - 3 Where the former type (B) hubs (561-33-62220) are to be replaced.

the shire and the second

- (4) Where the former type (B) inner gears (561-33-62311) are to be replaced.
- In the above cases, they should be replaced as the current part sets. Part Nos.1 thru 7, 9, 14 thru 17, and the service kit should be ordered.)
- When only parts other than those described above are to be replaced, such parts should be ordered by stating their Part Nos.

### Current

4

(The One-body type dust seal provided around the floating seal external surface)

Former type A (The two-split type dust seal provided around the floating seal external surface) Former type B (No dust seal provided around the floating seal external surface.)