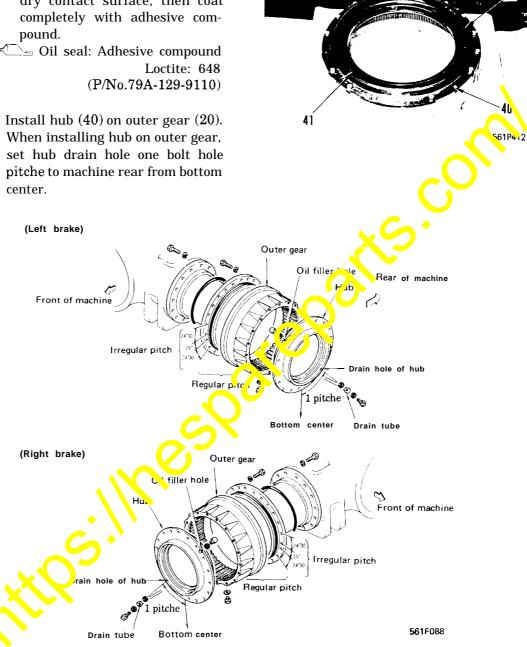

2) Install oil seal (41) on hub (40).

 $\star$  Completely remove grease and dry contact surface, then coat completely with adhesive com-

✓ Oil seal: Adhesive compound

3) Install hub (40) on outer gear (20). When installing hub on outer gear, set hub drain hole one bolt hole pitche to machine rear from bottom center.