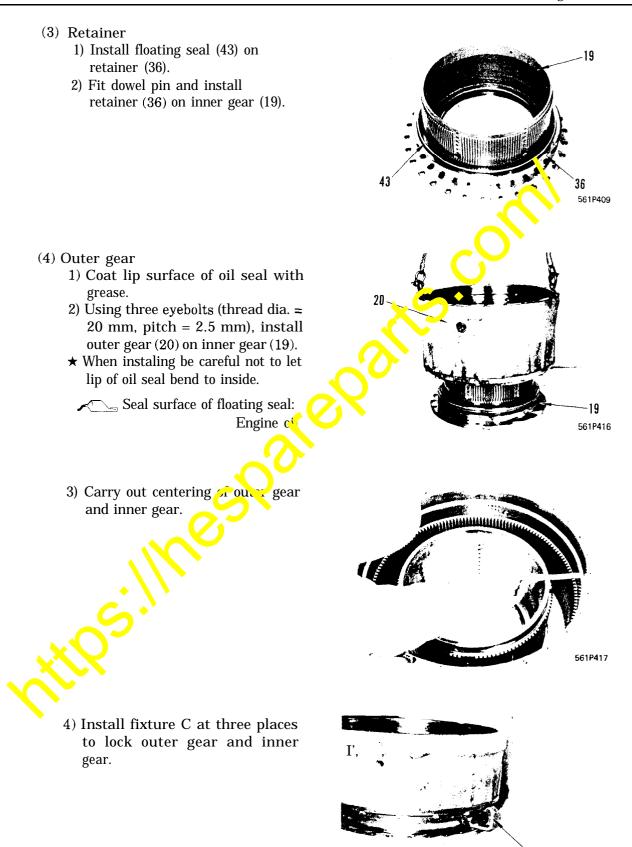

(2) Floating seal Using installer E install floating seal (37) in inner gear (19).

С

Page 10 of 10

(5) Damper, disc, plateAssemble damper (2), disc (3), and plate (4) to inner gear and outer gear assembly.