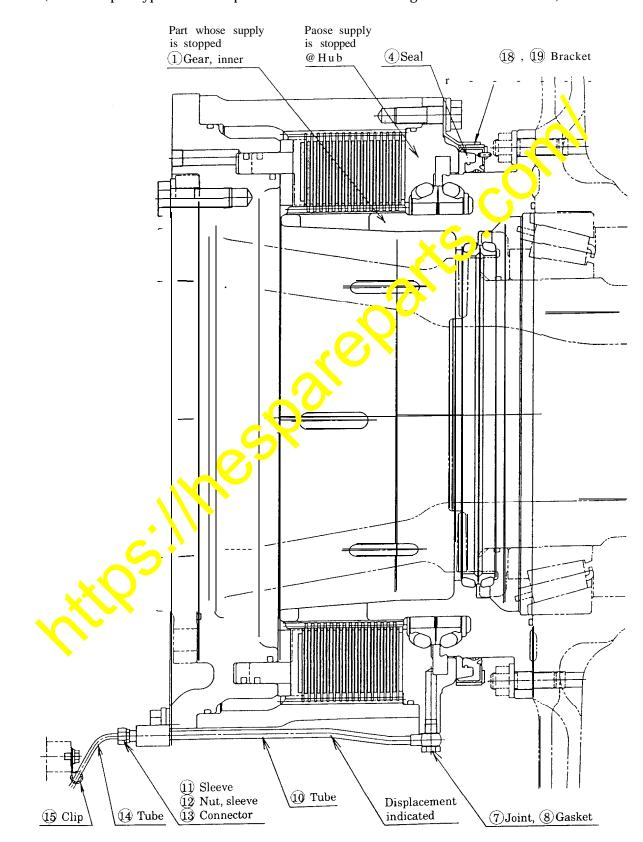

| Page 2 of | 10 |
|-----------|----|
|-----------|----|

|                                             | Current part sets                                                                |              |                                                                                                                                                              | Former part type A                           |                                                                                                                                                                      | Former part type B          |                |
|---------------------------------------------|----------------------------------------------------------------------------------|--------------|--------------------------------------------------------------------------------------------------------------------------------------------------------------|----------------------------------------------|----------------------------------------------------------------------------------------------------------------------------------------------------------------------|-----------------------------|----------------|
| Modification                                | One-body type dust seal provided around the<br>external surface of floating seal |              | Two-split type dust seal<br>provided around the<br>external surface of<br>floating seal                                                                      |                                              | No dust seal provided<br>around the external sur-<br>face of floating seal                                                                                           |                             |                |
| Applicable Truck Modification<br>Serial No. | #2095~                                                                           |              | The Truck Serial Nos.<br>2051, 2052, 2059, 2060,<br>2067 thru 2094 and such<br>trucks as modified<br>accoding to the PARTS &<br>SERVICE NEWS<br>NO. A890332A |                                              | The Truck Serial Nos.<br>2001 thru 2050, 2053 hru<br>2058, 2061 thru 2066 and<br>such trucks as unmedified<br>according to the PART &<br>SERVICE NEWS<br>NO.A8903321 |                             |                |
| No.                                         | Part Name                                                                        | Part No.     | Q'ty/<br>Truck                                                                                                                                               | Part No.                                     | Q'ty/<br>Truck                                                                                                                                                       | Port Jo.                    | Q'ty/<br>Truck |
| 1                                           | Gear, inner                                                                      | 561-33-62312 | 2                                                                                                                                                            | ☆561-33-62980<br>(561-99-78210)              | 2<br>I                                                                                                                                                               | ☆56 <mark>. 33</mark> 32311 | 2              |
| 2                                           | Hub                                                                              | 561-33-62221 | I 2                                                                                                                                                          | ☆561-33-62220                                |                                                                                                                                                                      | ☆ 61-33-62220               | 2              |
| 3                                           | Retainer                                                                         | 568-33-11933 | Į 2                                                                                                                                                          |                                              |                                                                                                                                                                      | -                           |                |
| 4                                           | Seal                                                                             | 568-33-11511 | 2                                                                                                                                                            | 561-33-6296<br>(561-99-7 <mark>81</mark> 92) | 2                                                                                                                                                                    | _                           |                |
| 5                                           | O-ring                                                                           | 566-09-31110 | 2                                                                                                                                                            |                                              |                                                                                                                                                                      | <u> </u>                    |                |
| 6                                           | Pin                                                                              | 04020-01024  | 4                                                                                                                                                            |                                              |                                                                                                                                                                      |                             |                |
| 7                                           | Elbow (joint)                                                                    | 285-35-11820 | 2                                                                                                                                                            | *0.206-31014                                 | 2                                                                                                                                                                    | <b>※07206-31014</b>         |                |
| 8                                           | Gasket                                                                           | _            | *070                                                                                                                                                         | 05 01 12 4                                   |                                                                                                                                                                      | <b>※07005-01412</b>         |                |
| 9                                           | Bracket                                                                          | 561-33-62690 | 2                                                                                                                                                            |                                              |                                                                                                                                                                      | —                           |                |
| 10                                          | 'Tube                                                                            |              |                                                                                                                                                              | *561-33-62410                                | 2                                                                                                                                                                    | *561-33-62410               |                |
| 11                                          | Sleeve                                                                           |              | *078                                                                                                                                                         | 31-00612 2                                   |                                                                                                                                                                      | <b>**07831-</b> 00612       |                |
| 12                                          | Nut, sleeve                                                                      | I            |                                                                                                                                                              | *07832-00614                                 | 2                                                                                                                                                                    | *07832-00614                |                |
| 13                                          | Connector                                                                        |              | *078                                                                                                                                                         | 36-00617 2                                   |                                                                                                                                                                      | *07836-00617                |                |
| 14                                          | Tube                                                                             | 225-35-12150 | 2                                                                                                                                                            | <b>※07822-00607</b>                          | 2                                                                                                                                                                    | <b>*07822</b> -00607        |                |
| 15                                          | (Yip                                                                             | 08036-01814  | 4                                                                                                                                                            | <b>%04434-01208</b>                          | 2                                                                                                                                                                    | <b>%04434-01208</b>         |                |
| 16                                          | <sub>j</sub> Bolt                                                                | 01010-51016  | 2                                                                                                                                                            | _                                            |                                                                                                                                                                      |                             |                |
| 17                                          | Washer                                                                           | 01643-51032  | 2                                                                                                                                                            | _                                            | II                                                                                                                                                                   | —                           |                |
| 18                                          | Brack                                                                            | _            |                                                                                                                                                              | **561-33-62970<br>(561-99-78181)             | 4                                                                                                                                                                    |                             |                |
| 19                                          | Bracket                                                                          |              |                                                                                                                                                              | *561-33-62960<br>(561-99-78170)              | 4                                                                                                                                                                    |                             |                |
| ĺ                                           | Service, kit                                                                     | 561-33-05032 | 2                                                                                                                                                            | 561-33-05031                                 | 2                                                                                                                                                                    | 561-33-05030                | 2              |

2. Detail of the part sets for ordering the former parts (Refer to pages 4, 5 & 6.)

References:

Note 1) Parts marked  $\bigstar$  are those parts whose supply is stopped.

Note 2) Parts marked \*\* are those to be disused when the current part set(s) are supplied.

Note 3) Part Nos. in parentheses are those of parts previously prepared before the regular production.

The Part Nos. just above the parentheses are those of the same parts obtained in the regular production.

- Note 4) The following cases must conform to this INSTALLATION MANUAL. (In these cases, such parts whose supply is stopped as described above are to be replaces.)
  - ① Where the former type (A) inner gears (561-33-62980) are to be replaced.
  - (2) Where the former type (A) hubs (561-33-62220) are to be replaced.
  - 3 Where the former type (B) hubs (561-33-62220) are to be replaced.

the shire and the second

- (4) Where the former type (B) inner gears (561-33-62311) are to be replaced.
- In the above cases, they should be replaced as the current part sets. Part Nos.1 thru 7, 9, 14 thru 17, and the service kit should be ordered.)
- When only parts other than those described above are to be replaced, such parts should be ordered by stating their Part Nos.

### Current

4

(The One-body type dust seal provided around the floating seal external surface)

Former type A (The two-split type dust seal provided around the floating seal external surface) Former type B (No dust seal provided around the floating seal external surface.)