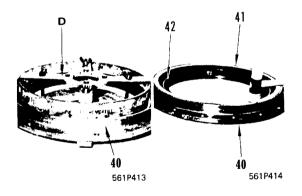

#### 3.3 Assembly of rear brake assembly

- (1) Hub
  - 1) Using tool D install floating seal (42) on hub (40).
    - ★ Completery (whe off white powder (blocming) from surface of O-ring with alcohol before installing.
    - ★ Step installing, measure distance "a" between hub and foating seal at four points, and theck that difference is within 1 mm.

2) Install oil seal (41) on hub (40).

 $\star$  Completely remove grease and dry contact surface, then coat completely with adhesive com-

✓ Oil seal: Adhesive compound

3) Install hub (40) on outer gear (20). When installing hub on outer gear, set hub drain hole one bolt hole pitche to machine rear from bottom center.

(2) Floating seal Using installer E install floating seal (37) in inner gear (19).

С

Page 10 of 10

(5) Damper, disc, plateAssemble damper (2), disc (3), and plate (4) to inner gear and outer gear assembly.