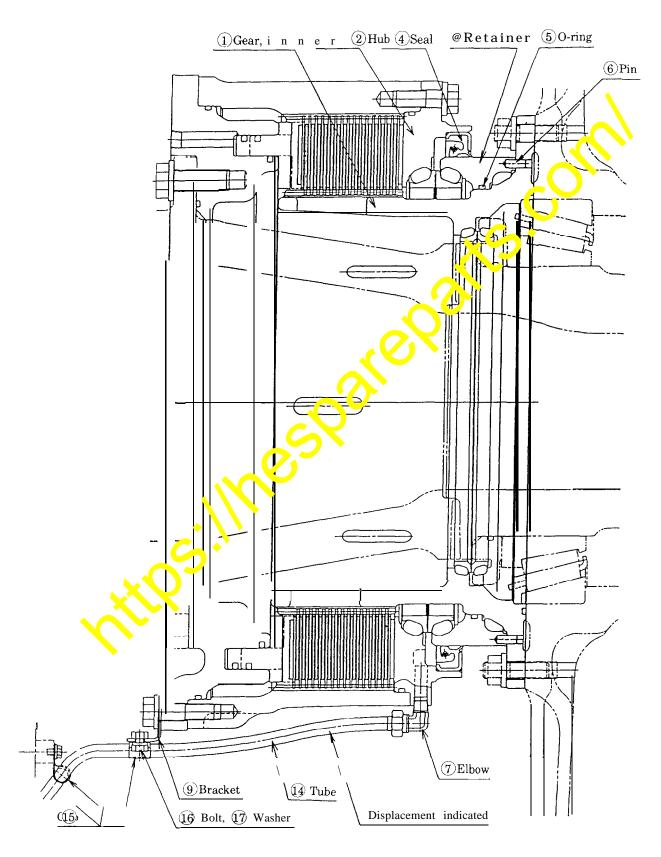

| Page 2 of | 10 |
|-----------|----|
|-----------|----|

|                                             | Current part sets                                                                |              |                                                                                                                                                              | Former part type A                           |                                                                                                                                                                      | Former part type B          |                |
|---------------------------------------------|----------------------------------------------------------------------------------|--------------|--------------------------------------------------------------------------------------------------------------------------------------------------------------|----------------------------------------------|----------------------------------------------------------------------------------------------------------------------------------------------------------------------|-----------------------------|----------------|
| Modification                                | One-body type dust seal provided around the<br>external surface of floating seal |              | Two-split type dust seal<br>provided around the<br>external surface of<br>floating seal                                                                      |                                              | No dust seal provided<br>around the external sur-<br>face of floating seal                                                                                           |                             |                |
| Applicable Truck Modification<br>Serial No. | #2095~                                                                           |              | The Truck Serial Nos.<br>2051, 2052, 2059, 2060,<br>2067 thru 2094 and such<br>trucks as modified<br>accoding to the PARTS &<br>SERVICE NEWS<br>NO. A890332A |                                              | The Truck Serial Nos.<br>2001 thru 2050, 2053 hru<br>2058, 2061 thru 2066 and<br>such trucks as unmedified<br>according to the PART &<br>SERVICE NEWS<br>NO.A8903321 |                             |                |
| No.                                         | Part Name                                                                        | Part No.     | Q'ty/<br>Truck                                                                                                                                               | Part No.                                     | Q'ty/<br>Truck                                                                                                                                                       | Port Jo.                    | Q'ty/<br>Truck |
| 1                                           | Gear, inner                                                                      | 561-33-62312 | 2                                                                                                                                                            | ☆561-33-62980<br>(561-99-78210)              | 2<br>I                                                                                                                                                               | ☆56 <mark>. 33</mark> 32311 | 2              |
| 2                                           | Hub                                                                              | 561-33-62221 | I 2                                                                                                                                                          | ☆561-33-62220                                |                                                                                                                                                                      | ☆ 61-33-62220               | 2              |
| 3                                           | Retainer                                                                         | 568-33-11933 | Į 2                                                                                                                                                          |                                              |                                                                                                                                                                      | -                           |                |
| 4                                           | Seal                                                                             | 568-33-11511 | 2                                                                                                                                                            | 561-33-6296<br>(561-99-7 <mark>81</mark> 92) | 2                                                                                                                                                                    | _                           |                |
| 5                                           | O-ring                                                                           | 566-09-31110 | 2                                                                                                                                                            |                                              |                                                                                                                                                                      | <u> </u>                    |                |
| 6                                           | Pin                                                                              | 04020-01024  | 4                                                                                                                                                            |                                              |                                                                                                                                                                      |                             |                |
| 7                                           | Elbow (joint)                                                                    | 285-35-11820 | 2                                                                                                                                                            | *0.206-31014                                 | 2                                                                                                                                                                    | <b>※07206-31014</b>         |                |
| 8                                           | Gasket                                                                           | _            | *070                                                                                                                                                         | 05 01 12 4                                   |                                                                                                                                                                      | <b>※07005-01412</b>         |                |
| 9                                           | Bracket                                                                          | 561-33-62690 | 2                                                                                                                                                            |                                              |                                                                                                                                                                      | —                           |                |
| 10                                          | 'Tube                                                                            |              |                                                                                                                                                              | *561-33-62410                                | 2                                                                                                                                                                    | *561-33-62410               |                |
| 11                                          | Sleeve                                                                           |              | *078                                                                                                                                                         | 31-00612 2                                   |                                                                                                                                                                      | <b>**07831-</b> 00612       |                |
| 12                                          | Nut, sleeve                                                                      | I            |                                                                                                                                                              | *07832-00614                                 | 2                                                                                                                                                                    | *07832-00614                |                |
| 13                                          | Connector                                                                        |              | *078                                                                                                                                                         | 36-00617 2                                   |                                                                                                                                                                      | *07836-00617                |                |
| 14                                          | Tube                                                                             | 225-35-12150 | 2                                                                                                                                                            | <b>※07822-00607</b>                          | 2                                                                                                                                                                    | <b>*07822</b> -00607        |                |
| 15                                          | (Yip                                                                             | 08036-01814  | 4                                                                                                                                                            | <b>%04434-01208</b>                          | 2                                                                                                                                                                    | <b>%04434-01208</b>         |                |
| 16                                          | <sub>j</sub> Bolt                                                                | 01010-51016  | 2                                                                                                                                                            | _                                            |                                                                                                                                                                      |                             |                |
| 17                                          | Washer                                                                           | 01643-51032  | 2                                                                                                                                                            | _                                            | II                                                                                                                                                                   | —                           |                |
| 18                                          | Brack                                                                            | _            |                                                                                                                                                              | **561-33-62970<br>(561-99-78181)             | 4                                                                                                                                                                    |                             |                |
| 19                                          | Bracket                                                                          |              |                                                                                                                                                              | *561-33-62960<br>(561-99-78170)              | 4                                                                                                                                                                    |                             |                |
| ĺ                                           | Service, kit                                                                     | 561-33-05032 | 2                                                                                                                                                            | 561-33-05031                                 | 2                                                                                                                                                                    | 561-33-05030                | 2              |

2. Detail of the part sets for ordering the former parts (Refer to pages 4, 5 & 6.)

References:

Note 1) Parts marked  $\bigstar$  are those parts whose supply is stopped.

Note 2) Parts marked \*\* are those to be disused when the current part set(s) are supplied.

Note 3) Part Nos. in parentheses are those of parts previously prepared before the regular production.

The Part Nos. just above the parentheses are those of the same parts obtained in the regular production.

- Note 4) The following cases must conform to this INSTALLATION MANUAL. (In these cases, such parts whose supply is stopped as described above are to be replaces.)
  - ① Where the former type (A) inner gears (561-33-62980) are to be replaced.
  - (2) Where the former type (A) hubs (561-33-62220) are to be replaced.
  - 3 Where the former type (B) hubs (561-33-62220) are to be replaced.

the shire and the second

- (4) Where the former type (B) inner gears (561-33-62311) are to be replaced.
- In the above cases, they should be replaced as the current part sets. Part Nos.1 thru 7, 9, 14 thru 17, and the service kit should be ordered.)
- When only parts other than those described above are to be replaced, such parts should be ordered by stating their Part Nos.