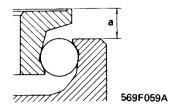

#### 3.3 Assembly of rear brake assembly

- (1) Hub
  - 1) Using tool D install floating seal (42) on hub (40).
    - ★ Completery (whe off white powder (blocming) from surface of O-ring with alcohol before installing.
    - ★ Step installing, measure distance "a" between hub and foating seal at four points, and theck that difference is within 1 mm.