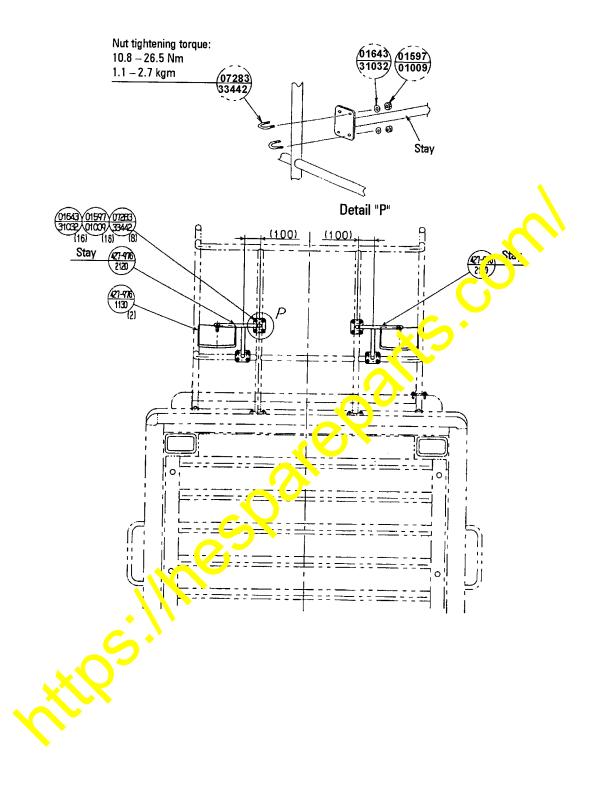

## LIST OF NECESSARY PART:

| Mirror<br>Stay (k.H.) | 2              |                               |  |
|-----------------------|----------------|-------------------------------|--|
| Stay (K.H.)           | 1              |                               |  |
|                       |                |                               |  |
| Stay (L.H.)           | 1              | Component parts of V250142460 |  |
| U-Clamp               | 8              | Component parts of X250143460 |  |
| Nut                   | 16             |                               |  |
| Washer                | 16             |                               |  |
|                       | J-Clamp<br>Nut | V-Clamp 8<br>Nut 16           |  |

## Installation procedure:

1) Adjust LH and RH mirror angles so that the ground as wide as the machine width at rear of counterweight can be seen from the operator's seat.

2) For installation of mirrors (P/N 427-976-1130), use flanged nuts, attached to mirrors.