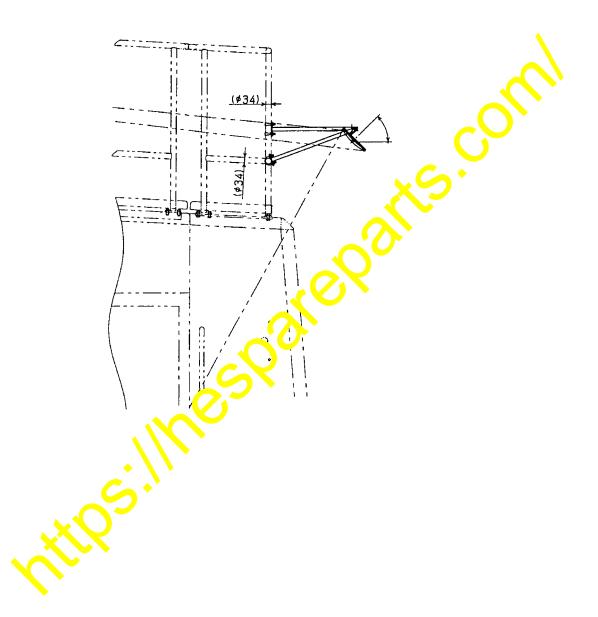

## **DESCRIPTION:**

We have prepared an optional rear under mirror to secure visibility of the section right below the rear end of the above wheel loaders.

WA900-3LC Wheel Loaders, S/N A50001 and up

When locally installing this optional mirror, do so following the modification procedures outlined in this *INSTALLATION MANUAL*.

## Installation procedure:

1) Adjust LH and RH mirror angles so that the ground as wide as the machine width at rear of counterweight can be seen from the operator's seat.

2) For installation of mirrors (P/N 427-976-1130), use flanged nuts, attached to mirrors.