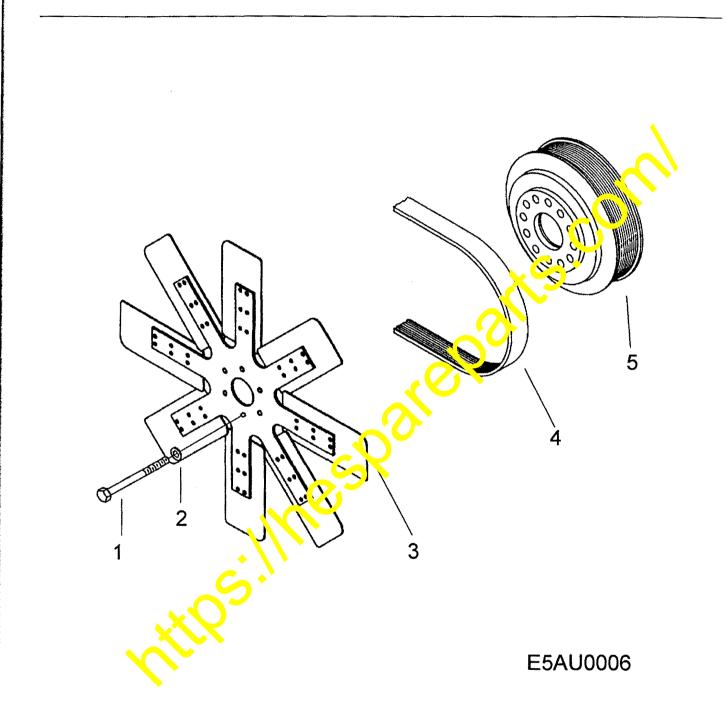

- 1. Closen and remove the fan pulley belt per Cummins Shop Manual.
- 2. Remove fan and fan drive pulley.
- 3. Install new P/N 1312 735 H1 pulley, existing fan spacer and new 421 01 A1640 fan provided with (6) 25684R1 bolts. Torque bolts to 28 lbft.
- 4. Install and adjust the poly V belt 1312 702 H1 per Cummins Shop Manual.

### INCREASE COOLING PACKAGE KIT

E5AU0006

## COOLING SYSTEM

INCREASE COOLING PACKAGE KIT

| Item | Part Number  | Description                    | Qty. Ref. |
|------|--------------|--------------------------------|-----------|
|      | 1312 736 H91 | KIT, INCREASED COOLING         |           |
| 1    | 25 684 R1    | BOLT, HEX HEAD (3/8NC x 5 1/2) |           |
| 2    | 25 544 R1    | WASHER (3/8 FLAT)              | 6         |
| 3    | 421-01-A1640 | FAN, BLOWER                    | 1         |
| 4    | 1312 702 H1  | BELT, FAN                      |           |
| 5    | 1312 735 H1  | PULLEY, FAN                    |           |
|      |              | inesperatory of the second     |           |
|      |              |                                |           |