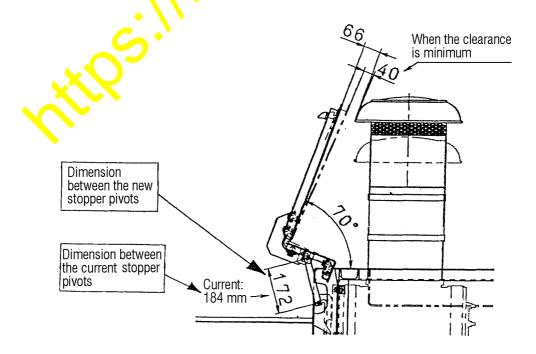

extensions.

Existing part 6128-1 5180 Hood D With extension Fosition of STD hood 64 With extension Existing part Additional extension 6128-81 7950 4) Pre-cleaner Bulkhead

As viewed from the left side of the vehicle

## (2) Replacement of air cleaner front cover

If the existing air cleaner front cover is used after installation of the extensions, the opening angle of the cover needs to be changed to prevent interference with the air inlet hood when the cover is opened fully.

Replace the following parts:

Covers (2 pcs)

(New Part No. 42C-54-11983  $\leftarrow$  Current Part No. 42C-54-11982)

Stopper bars (2 pcs)

(New Part No. 426-54-21590 ← Current Part No. 421-06-24230)

For other mounting parts or the like, reuse the current parts.



Relation with the hood when mounting new cover