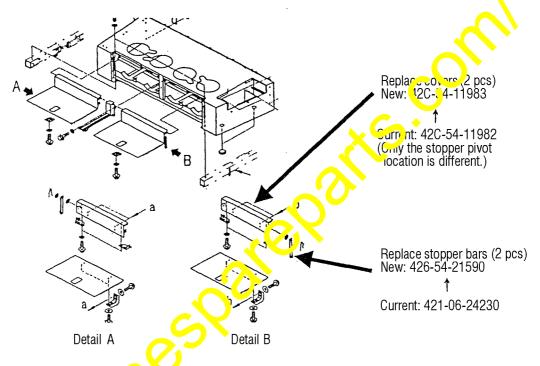

### 2. List of parts

| Part No.                       | Part Nam         | Q'ty  | Remarks |
|--------------------------------|------------------|-------|---------|
| 6128-81-7950                   | Extension        | 4     |         |
| 42C-54-11983<br>(42C-54-11982) | Cover<br>(Cyver) | 2 (2) |         |
| 426-54-21590<br>(421-06-24230) | Bar<br>(Bar)     | 2 (2) |         |

## (2) Replacement of air cleaner front cover

If the existing air cleaner front cover is used after installation of the extensions, the opening angle of the cover needs to be changed to prevent interference with the air inlet hood when the cover is opened fully.

Replace the following parts:

Covers (2 pcs)

(New Part No. 42C-54-11983  $\leftarrow$  Current Part No. 42C-54-11982)

Stopper bars (2 pcs)

(New Part No. 426-54-21590 ← Current Part No. 421-06-24230)

For other mounting parts or the like, reuse the current parts.