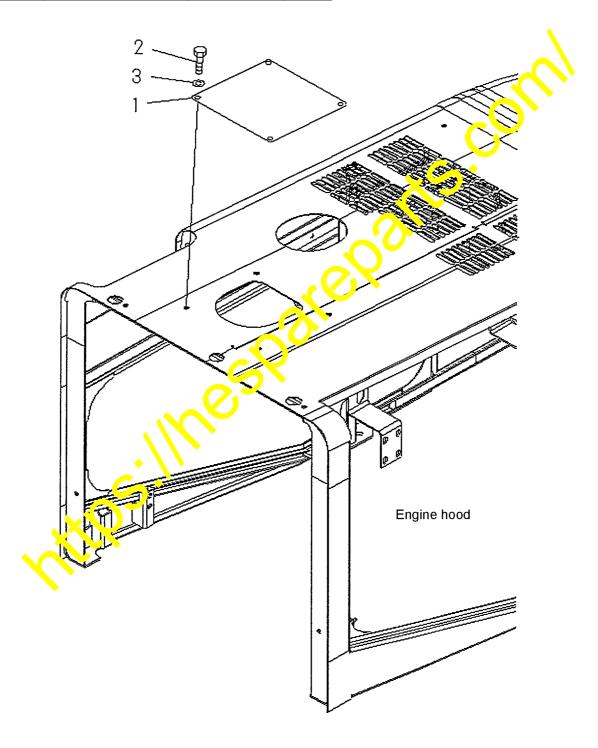

3. Removing the parts which need to be removed for this installation work

Remove the following parts.

| No. | Part No.     | Part name | Q'ty |
|-----|--------------|-----------|------|
| 1   | 421-54-31381 | Plate     | 1    |
| 2   | 01010-81225  | Bolt      | 4    |
| 3   | 01643-31232  | Washer    | 4    |