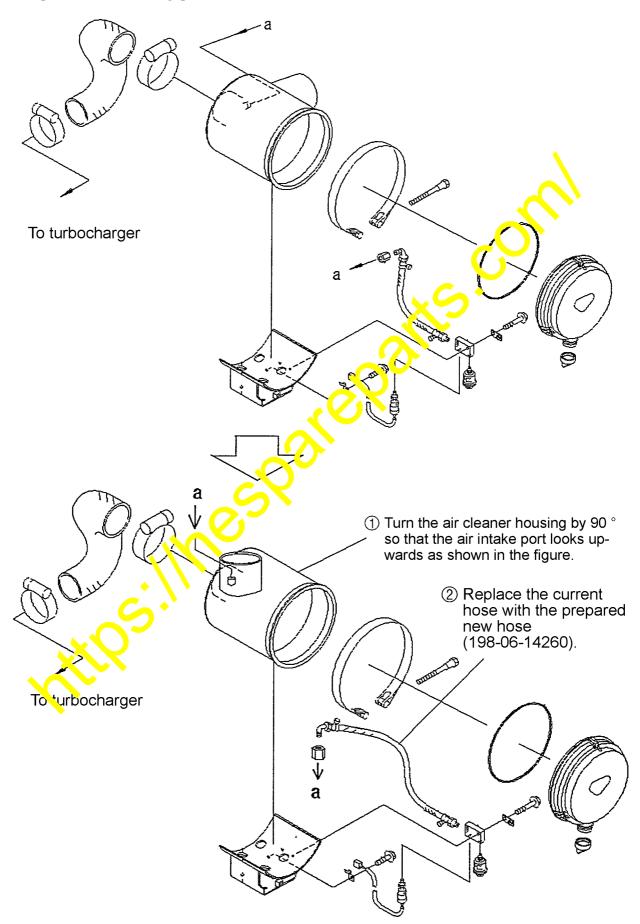

| 01010-81230                 | Bolt           | 4    |         |
| 4   | 124,54-26540                | Washer         | 4    |         |
| · · | 600-181-0670                | Hose,air       | 1    |         |
| 6   | 07289-00170                 | Clamp          | 2    |         |
| 7   | 198-06-14260                | Hose           | 1    |         |
|     |                             |                |      |         |

3. Removing the parts which need to be removed for this installation work

Remove the following parts.

| No. | Part No.     | Part name | Q'ty |
|-----|--------------|-----------|------|
| 1   | 421-54-31381 | Plate     | 1    |
| 2   | 01010-81225  | Bolt      | 4    |
| 3   | 01643-31232  | Washer    | 4    |



4. Replacing the parts Replace the following parts.



## 5. Installation procedure

Install the prepared parts as per the instructions given in the drawing below.