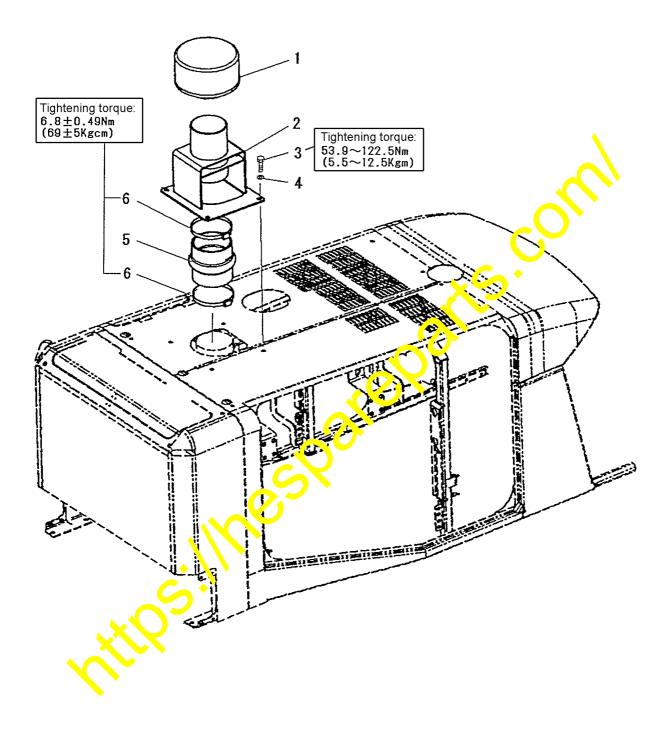

## 2. List of parts

| No. | Part No.                    | Part Name      | Q'ty | Remarks |
|-----|-----------------------------|----------------|------|---------|
| 1   | 423-U12-3100                | Pre-cleaner A. | 1    |         |
| 2   | 423 <mark>-</mark> 012-3110 | Bracket        | 1    |         |
| 3   | 01010-81230                 | Bolt           | 4    |         |
| 4   | 124,54-26540                | Washer         | 4    |         |
| · · | 600-181-0670                | Hose,air       | 1    |         |
| 6   | 07289-00170                 | Clamp          | 2    |         |
| 7   | 198-06-14260                | Hose           | 1    |         |
|     |                             |                |      |         |

## 5. Installation procedure

Install the prepared parts as per the instructions given in the drawing below.