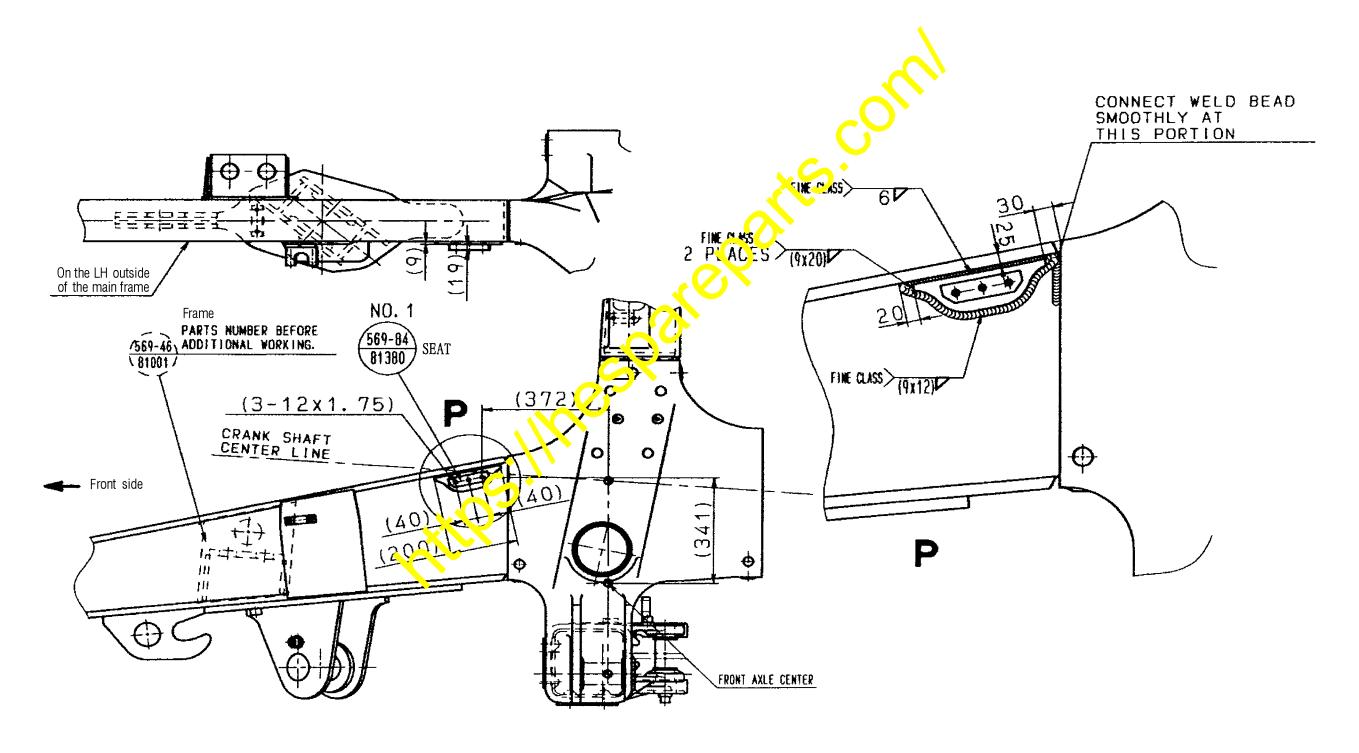

# (2) Circuit diagram of the fuel filter line

Fig. 1

- 4. Installation procedure
- 4-1 Preparations before starting the installation work
  - (1) Park the vehicle on a flat place, apply the parking brake and turn "OFF" the main switch. After that, apply chocks to each tire.
  - (2) Disconnect the grounding side cable of the battery.
  - (3) Close the valve (07700-51075) located at the lower section of the fuel tank.
- 4-2 Installation processes
  - (1) In preparation for carrying out the welding of the additional fuel filter mounting seat No. 1 (569-84-81380) on the LH outside of the front section of the main frame, remove the steering circuit hydraulic piping related parts. (Refer to Fig. 2.)
    - While removing these parts, the oil remaining inside the hydraulic piping will flow out. (About 10L)
    - Since all the parts removed here are being reused, be careful not to lose thom.
    - Seal the parts removed and their opposite parts with vinyl tape, etc. not o allow entry of dust into the inside.
  - (2) Carry out welding of the additional fuel filter mounting seat No. 1 (365 84-81380) on the LH outside of the front section of the main frame. Especially, fixed the welding ends on both sides by use of a grinder with care so that welding defects are not occurring. (Refer to Fig. 3.)
    - After the welding work, paint the welded section. Princing color should be Black Gray (KES 57, 041, 895).
  - (3) After the welding of the additional fuel filter mounting seat, restore the removed steering circuit hydraulic piping parts to their original states. At this time, be careful not to forget to install the O-rings. (Refer to Fig. 2.)
  - (4) Add the oil to supply the quantity of the oil flow dout.
  - (5) Replace the elbow of the suction port of the fuel injection pump with a new tee. (Refer to Fig. 4.)
    - Replace the elbow of the suction for with the new tee No. 2 (569-84-81321).
    - Until connection of the new how is completed, seal the port of the additional fuel filter using vinyl tape, etc. so hat dust may not enter into it.
  - (6) Replace the fuel suction hose (P. fe. to Fig. 5.)
    - Replace the suction hope (569 04-81210) connecting the filter ass'y (569-04-81260) and the engine fuel filter with the new hose No. 5 (421-09-31230).
    - Connect the from an of the new hose No. 5 (421-09-31230) to the new joint No. 27 (569-84-81241). Nefer to Fig. 6 thru Fig. 9 for details.
  - (7) In order to install the additional fuel filter mounting bracket related parts, remove the fuel return hose related parts.
    - Refer to Fig. 500 details.
  - (8) Install the a lortional fuel filter mounting bracket related parts. (Refer to Fig. 6 and Fig. 7)
  - (9) Install the additional fuel filter piping related parts. (Refer to Fig. 6 thru Fig. 11.)
  - (10) Replace the LH side brake circuit hose (02765-00310) with the new hose No. 64 (0.765-20310) and replace the insulator with the new insulator No. 65 (566-06-41290). (Refer to Fig. 12.)
  - (11) Replace the current fuel filter cartridge with the new type cartridge equipped with the water separator No. 12 (600-311-3200).
    - (Replacement of the current fuel filter cartridge as above is not necessary on vehicles with which the fuel filter equipped with the water separator is already installed to the engine itself.)
  - (12) Open the valve (07700-51075) located at the lower section of the fuel tank to bleed air from the fuel filter line. (For details, refer to the fuel filter cartridge replacement procedure described in the Operation and Maintenance Manual.)
  - (13) Reconnect the grounding side cable of the battery.

- 4-4 Welding procedure for the additional fuel filter mounting seat
  - (1) Welding the additional fuel filter mounting seat No. 1 (569-84-81380) on the LH outside of the front section of the main frame. Especially, finish the welding ends on both sides by use of a grinder with care so that welding defects are not occurring.
  - (2) After the welding work, paint the welded section. Painting color should be Black Gray (KES 57. 041. 895).