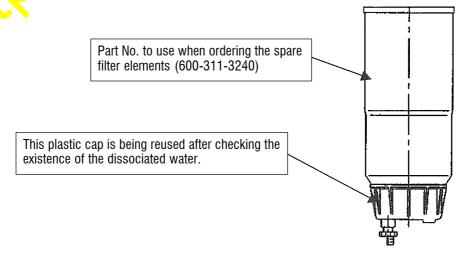

Photo. 1

Photo. 2

- (2) 500 h servicing
  - Change the 4 pc. of the filter elements.
    (Part No. 1) use when ordering the spare filter elements: 600-311-3240)

Fig. 13