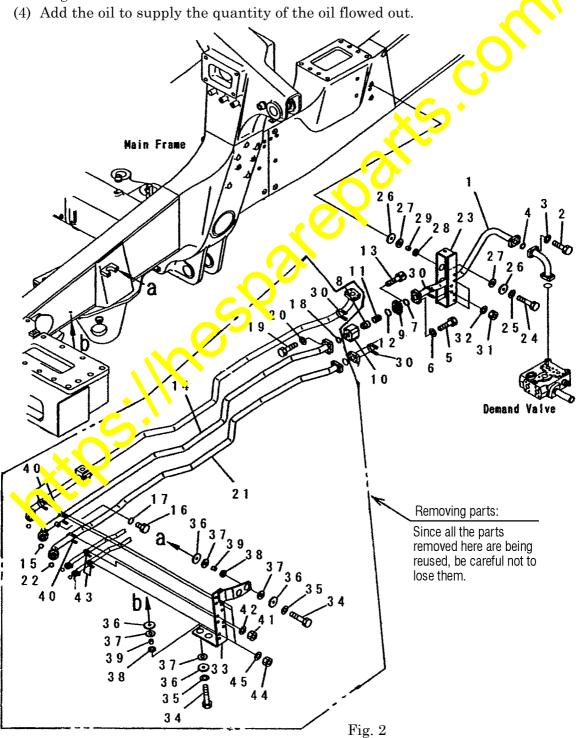

# (2) Circuit diagram of the fuel filter line

Fig. 1

- 4. Installation procedure
- 4-1 Preparations before starting the installation work
  - (1) Park the vehicle on a flat place, apply the parking brake and turn "OFF" the main switch. After that, apply chocks to each tire.
  - (2) Disconnect the grounding side cable of the battery.
  - (3) Close the valve (07700-51075) located at the lower section of the fuel tank.
- 4-2 Installation processes
  - (1) In preparation for carrying out the welding of the additional fuel filter mounting seat No. 1 (569-84-81380) on the LH outside of the front section of the main frame, remove the steering circuit hydraulic piping related parts. (Refer to Fig. 2.)
    - While removing these parts, the oil remaining inside the hydraulic piping will flow out. (About 10L)
    - Since all the parts removed here are being reused, be careful not to lose thom.
    - Seal the parts removed and their opposite parts with vinyl tape, etc. not o allow entry of dust into the inside.
  - (2) Carry out welding of the additional fuel filter mounting seat No. 1 (365 84-81380) on the LH outside of the front section of the main frame. Especially, fixed the welding ends on both sides by use of a grinder with care so that welding defects are not occurring. (Refer to Fig. 3.)
    - After the welding work, paint the welded section. Princing color should be Black Gray (KES 57, 041, 895).
  - (3) After the welding of the additional fuel filter mounting seat, restore the removed steering circuit hydraulic piping parts to their original states. At this time, be careful not to forget to install the O-rings. (Refer to Fig. 2.)
  - (4) Add the oil to supply the quantity of the oil flow dout.
  - (5) Replace the elbow of the suction port of the fuel injection pump with a new tee. (Refer to Fig. 4.)
    - Replace the elbow of the suction for with the new tee No. 2 (569-84-81321).
    - Until connection of the new how is completed, seal the port of the additional fuel filter using vinyl tape, etc. so hat dust may not enter into it.
  - (6) Replace the fuel suction hose (P. fe. to Fig. 5.)
    - Replace the suction hope (569 04-81210) connecting the filter ass'y (569-04-81260) and the engine fuel filter with the new hose No. 5 (421-09-31230).
    - Connect the from an of the new hose No. 5 (421-09-31230) to the new joint No. 27 (569-84-81241). Nefer to Fig. 6 thru Fig. 9 for details.
  - (7) In order to install the additional fuel filter mounting bracket related parts, remove the fuel return hose related parts.
    - Refer to Fig. 500 details.
  - (8) Install the a lortional fuel filter mounting bracket related parts. (Refer to Fig. 6 and Fig. 7)
  - (9) Install the additional fuel filter piping related parts. (Refer to Fig. 6 thru Fig. 11.)
  - (10) Replace the LH side brake circuit hose (02765-00310) with the new hose No. 64 (0.765-20310) and replace the insulator with the new insulator No. 65 (566-06-41290). (Refer to Fig. 12.)
  - (11) Replace the current fuel filter cartridge with the new type cartridge equipped with the water separator No. 12 (600-311-3200).
    - (Replacement of the current fuel filter cartridge as above is not necessary on vehicles with which the fuel filter equipped with the water separator is already installed to the engine itself.)
  - (12) Open the valve (07700-51075) located at the lower section of the fuel tank to bleed air from the fuel filter line. (For details, refer to the fuel filter cartridge replacement procedure described in the Operation and Maintenance Manual.)
  - (13) Reconnect the grounding side cable of the battery.

- 4-3 Removal and reinstallation procedures for the steering circuit hydraulic piping
  - (1) In preparation for welding the additional fuel filter mounting seat on the LH outside of the front section of the main frame, remove the steering circuit hydraulic piping related parts.
    - While removing these parts, the oil remaining inside the hydraulic piping will flow out. (About 10L)
    - Since all the parts removed here are being reused, be careful not to lose them.
  - (2) Seal the parts removed and their opposite parts with vinyl tape, etc. not to allow entry of dust into the inside.
  - (3) After the welding of the additional fuel filter mounting seat, restore the removed parts to their original states. At this time, be careful not to forget to install the Orings.

- 4-4 Welding procedure for the additional fuel filter mounting seat
  - (1) Welding the additional fuel filter mounting seat No. 1 (569-84-81380) on the LH outside of the front section of the main frame. Especially, finish the welding ends on both sides by use of a grinder with care so that welding defects are not occurring.
  - (2) After the welding work, paint the welded section. Painting color should be Black Gray (KES 57. 041. 895).

Fig. 3

- 4-5 Replacement procedure for the elbow of the suction port of the fuel injection pump
  - (1) Replace the elbow ⑦ (6248-71-1910) of the suction port of the fuel injection pump with the new tee No. 2 (569-84-81321). While replacing the elbow with the new tee, be careful not to allow entry of dust.
  - (2) Until connection of the new hose is completed, seal the port of the additional fuel filter using vinyl tape, etc. so that dust may not enter into it.
  - (3) At this time, be careful not to forget to install the O-rings (No. 3 and No. 4).