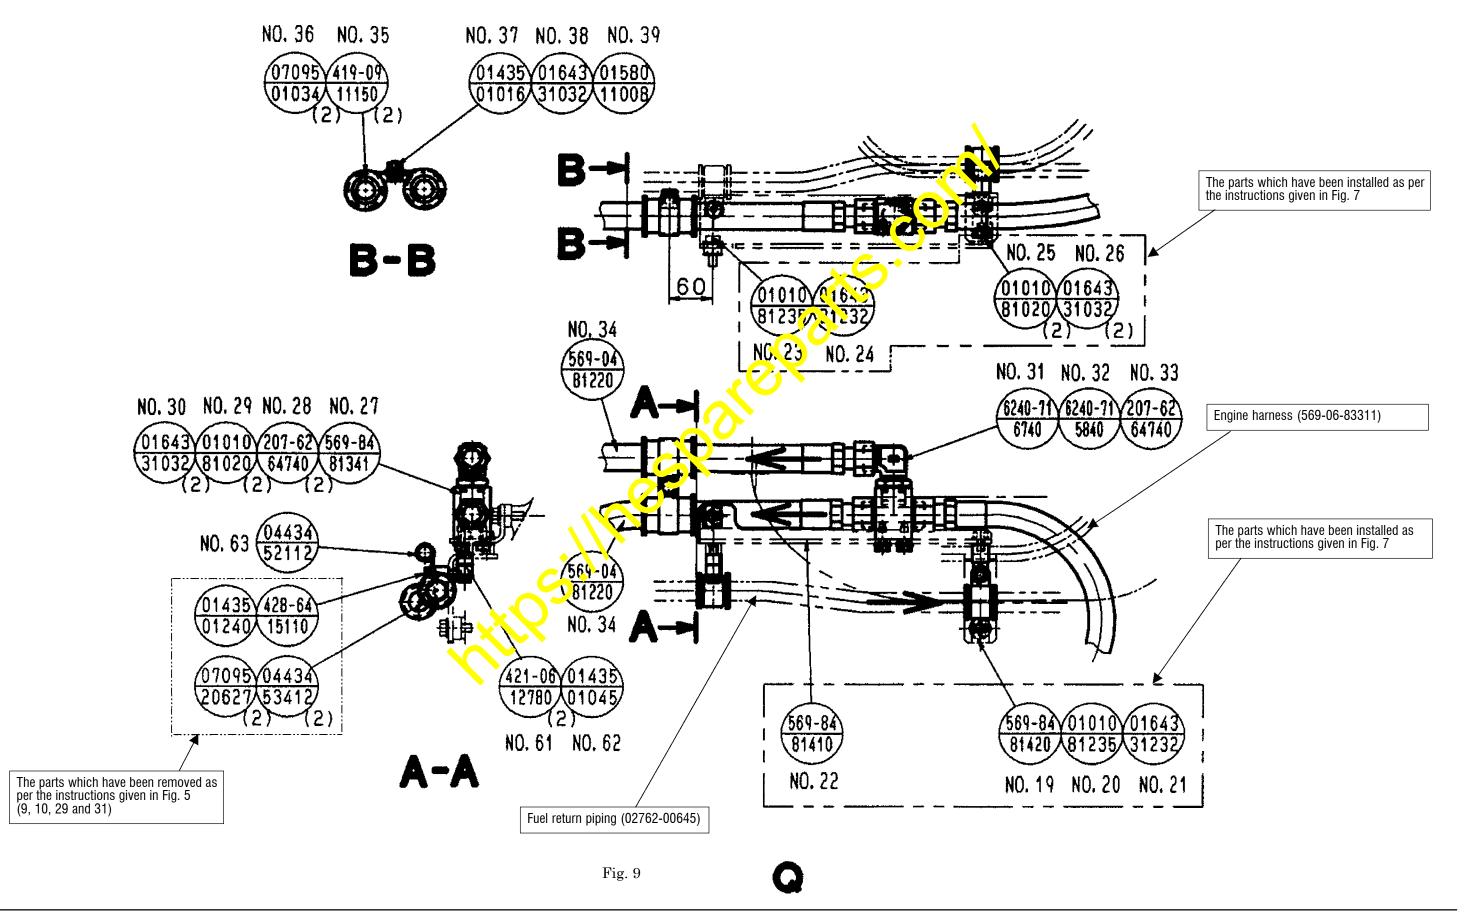

Fig. 4

- 4-6 Replacement procedure for the fuel suction hose
  - (1) Close the valve (07700-51075) located at the lower section of the fuel tank.
  - (2) Replace the suction hose ① (569-04-81210) connecting the filter ass'y (569-04-81260) and the engine fuel filter with the new hose No. 5 (421-09-31230).
  - (3) Connect the front end of the new hose No. 5 (421-09-31230) to the new joint No. 27 (569-84-81341). Refer to Fig. 9 for details.
  - (4) At this time, be careful not to forget to install the O-rings.
  - (5) Among the related parts for the fuel hose ① (569-04-81210), related parts for the fuel return hose ⑤ (02762-00645) and related parts for the intermediate clips of the engine harness ④ (569-06-83311), remove the parts marked  $\Delta$  in the drawing shown below, and also, described in Table 2 below. After removal of these parts, install the new brackets No. 19 (569-84-81420) and No. 22 (569-84-81410) and install the reusing parts and replacing new parts as per the instructions given in Fig. 6 and Fig. 7.

Replace the clip 43 (04434-51810) with the new clip 63 (04434-52112) and install the new clip onto the new bracket No. 19 (569-84-81420). Refer to Fig. 8 and Fig. 9 for details.

(569-06-83311)

Fuel return hose (02762-00645)

- 4-8 Installation procedure for the additional fuel filter piping related parts (1/4) --- For reference, see the circuit diagrams shown on page 5 also.
  - (1) Install the elbow No. 31 (6240-71-6740) to the joint No. 27 (569-84-81341) and install them to the bracket No. 22 (569-84-81410) which has been installed as per the instructions given in Fig. 7. At this time, be careful not to forget to install the O-rings (No. 28, No. 32 and No. 33).
  - (2) Install the elbow No. 40 (6240-71-6740) and elbow No. 43 (6240-71-6740) to both ends of the additional fuel filter mounting bracket No. 9 (6240-71-6112) which has been installed as per the instructions given in Fig. 7.
    - At this time, be careful not to forget to install the O-rings (No. 41, No. 42, No. 44 and No. 45). (Refer to Fig. 11.)
  - (3) Install the elbow No. 47 (6240-71-6740) to the tee No. 9 (6240-71-6112) at the suction port of the fuel injection pump which has been installed as per the instructions given in Fig. 4. At this time, be careful not to forget to install the O-rings (No. 48 and No. 49). (Refer to Fig. 11.)
  - (4) Connect the hose No. 5 (421-09-31230) which has been installed as per the instructions given in Fig. 5 to the joint No. 27 (569-84-81341).
  - (5) Connect the elbow No. 31 (6240-71-6740) installed to the above joint No. 27 (569-84-81341) and the additional fuel filter by the hose No. 34 (569-04-81220). Be careful not to let this hose interfere with the engine or with the frame, etc.
  - (6) Connect the above joint No. 27 (569-84-81341) and the fuel filter by the hose No. 34 (569-04-81220). Be careful not to let this hose interfere with the engine or with the frame, etc.
  - (7) Connect the front side elbow No. 43 (6240-71-6740) installed to the bracket No. 9 (6240-71-6112) for the additional fuel filter and the elbow No. 47 (6240-71-6740) at the suction port of the fuel injection pump by the hose No. 46 (424-09-31110). Be careful not to let this hose interfere with the engine or with the frame, it.
  - (8) Install the clip No. 35 (419-09-11150) and cushion No. 36 (07095-01034) for the hose No. 34 (569-04-81220). (Refer to "B-F" in Fig. 9.)
  - (9) Install the clip No. 54 (419-09-11150) and cushion No. 55 (07095-01034) for the hose No. 46 (424-09-31110). (Refer to the Section "R" in Fig. 11.) Install the outer side clip mounting plate No. 50 (560-50-11461) to the steering hydraulic circuit piping.

    Install the inner side clip to the steering hydraulic circuit piping clip mounting bracket together.
  - (10) The current front side clip 29 (04434-53412) and the cushion 31 (07095-20627) for the fuel return hose which have been removed as per the instructions given in Fig. 5 are being reused and install them to the bracket No. 22 (569-84-81410) using the new spacer No. 61 (421-06-12780) and the bolt No. 62 (1432-01045).
  - (11) The current rear side clip 29 (04434-53412) and the cushion 31 (07095-20627) for the fuel return hose with the new clip 43 (04434-51810) for the engine harness with the new clip No. 63 (04434-52112) and install it to the bracket No. 19 (569-84-81420) using the current collar 9 (428-64-15110) and bolt 10 (01434-01240).
  - (12) Install the fuel filter cover No. 56 (569-84-81360) to the bracket No. 15 (569-84-81350).