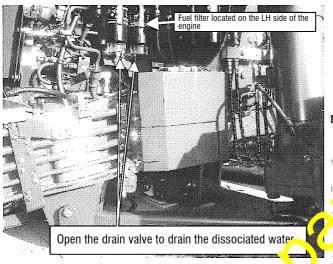

Fig. 12

- 5. Regarding the handling methods of the additional fuel filter Regarding the fuel filter having been added this time and regarding the fuel filter equipped with the water separator located on the LH side of the engine, carry out the maintenance work for these fuel filters as per the instructions given below.
  - (1) Daily maintenance
    - The fuel filter located on the LH side of the engine: Check the plastic cap located on the lower side of the filter, and if water is being dissociated, open the drain valve to drain the dissociated water.
    - The additional fuel filter: Loosen the wing nut (No. 60) located at the lower side of the filter cover to open the cover.
      - Check the plastic cap located on the lower side of the filter, and if water is being dissociated, open the drain valve to drain the dissociated water.