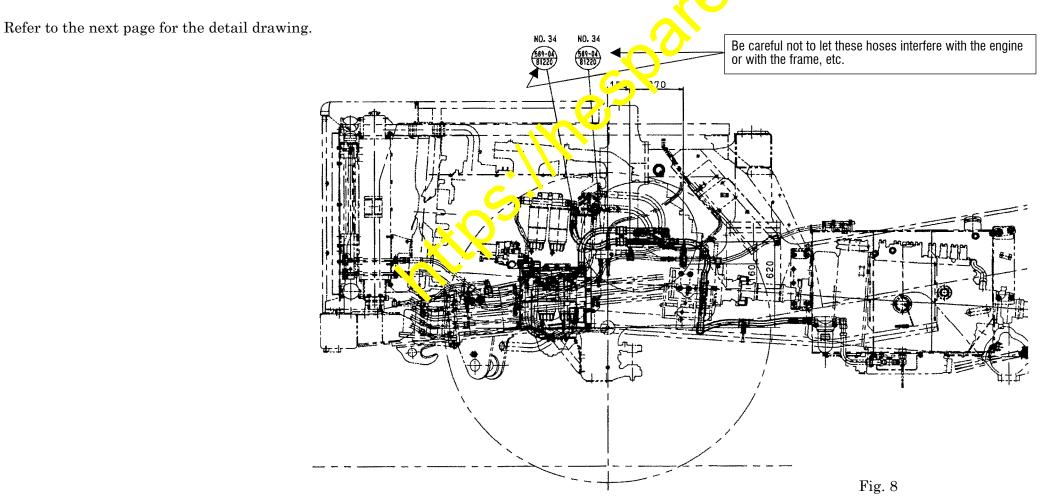

Refer to the next page for the detail drawing. NO. 12 (6 10-3 11-3200) FROM WILE CONFER LH side view Fig. 6

Installation procedure for the additional fuel filter mounting bracket related parts (2/2)

Fig. 7

- 4-8 Installation procedure for the additional fuel filter piping related parts (1/4) --- For reference, see the circuit diagrams shown on page 5 also.
  - (1) Install the elbow No. 31 (6240-71-6740) to the joint No. 27 (569-84-81341) and install them to the bracket No. 22 (569-84-81410) which has been installed as per the instructions given in Fig. 7. At this time, be careful not to forget to install the O-rings (No. 28, No. 32 and No. 33).
  - (2) Install the elbow No. 40 (6240-71-6740) and elbow No. 43 (6240-71-6740) to both ends of the additional fuel filter mounting bracket No. 9 (6240-71-6112) which has been installed as per the instructions given in Fig. 7.
    - At this time, be careful not to forget to install the O-rings (No. 41, No. 42, No. 44 and No. 45). (Refer to Fig. 11.)
  - (3) Install the elbow No. 47 (6240-71-6740) to the tee No. 9 (6240-71-6112) at the suction port of the fuel injection pump which has been installed as per the instructions given in Fig. 4. At this time, be careful not to forget to install the O-rings (No. 48 and No. 49). (Refer to Fig. 11.)
  - (4) Connect the hose No. 5 (421-09-31230) which has been installed as per the instructions given in Fig. 5 to the joint No. 27 (569-84-81341).
  - (5) Connect the elbow No. 31 (6240-71-6740) installed to the above joint No. 27 (569-84-81341) and the additional fuel filter by the hose No. 34 (569-04-81220). Be careful not to let this hose interfere with the engine or with the frame, etc.
  - (6) Connect the above joint No. 27 (569-84-81341) and the fuel filter by the hose No. 34 (569-04-81220). Be careful not to let this hose interfere with the engine or with the frame, etc.
  - (7) Connect the front side elbow No. 43 (6240-71-6740) installed to the bracket No. 9 (6240-71-6112) for the additional fuel filter and the elbow No. 47 (6240-71-6740) at the suction port of the fuel injection pump by the hose No. 46 (424-09-31110). Be careful not to let this hose interfere with the engine or with the frame, it.
  - (8) Install the clip No. 35 (419-09-11150) and cushion No. 36 (07095-01034) for the hose No. 34 (569-04-81220). (Refer to "B-F" in Fig. 9.)
  - (9) Install the clip No. 54 (419-09-11150) and cushion No. 55 (07095-01034) for the hose No. 46 (424-09-31110). (Refer to the Section "R" in Fig. 11.) Install the outer side clip mounting plate No. 50 (560-50-11461) to the steering hydraulic circuit piping.