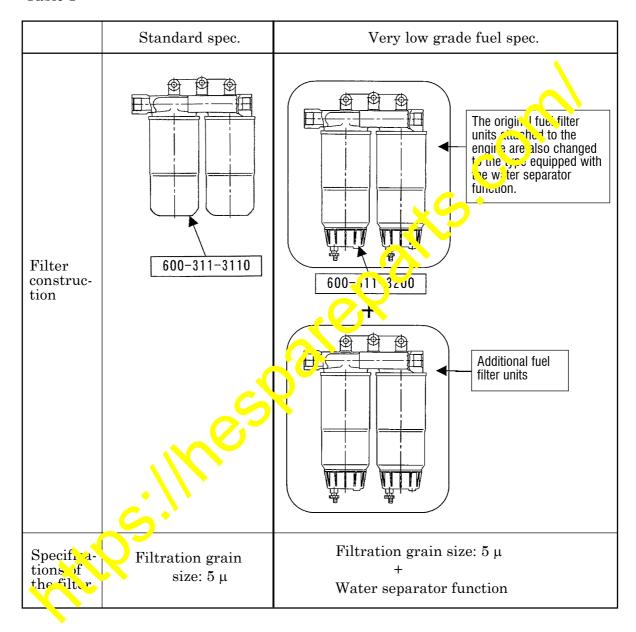

- 3. Outline of the very low grade fuel spec. additional fuel filter
  - (1) Comparison of the fuel filter specifications
    In case of the very low grade fuel spec. additional fuel filter, 4 units of the fuel filters equipped with the water separator function are to be installed.

Table 1

# (2) Circuit diagram of the fuel filter line

Fig. 1

- 4. Installation procedure
- 4-1 Preparations before starting the installation work
  - (1) Park the vehicle on a flat place, apply the parking brake and turn "OFF" the main switch. After that, apply chocks to each tire.
  - (2) Disconnect the grounding side cable of the battery.
  - (3) Close the valve (07700-51075) located at the lower section of the fuel tank.
- 4-2 Installation processes
  - (1) In preparation for carrying out the welding of the additional fuel filter mounting seat No. 1 (569-84-81380) on the LH outside of the front section of the main frame, remove the steering circuit hydraulic piping related parts. (Refer to Fig. 2.)
    - While removing these parts, the oil remaining inside the hydraulic piping will flow out. (About 10L)
    - Since all the parts removed here are being reused, be careful not to lose thom.
    - Seal the parts removed and their opposite parts with vinyl tape, etc. not o allow entry of dust into the inside.
  - (2) Carry out welding of the additional fuel filter mounting seat No. 1 (365 84-81380) on the LH outside of the front section of the main frame. Especially, fixed the welding ends on both sides by use of a grinder with care so that welding defects are not occurring. (Refer to Fig. 3.)
    - After the welding work, paint the welded section. Princing color should be Black Gray (KES 57, 041, 895).
  - (3) After the welding of the additional fuel filter mounting seat, restore the removed steering circuit hydraulic piping parts to their original states. At this time, be careful not to forget to install the O-rings. (Refer to Fig. 2.)
  - (4) Add the oil to supply the quantity of the oil flow dout.
  - (5) Replace the elbow of the suction port of the fuel injection pump with a new tee. (Refer to Fig. 4.)
    - Replace the elbow of the suction for with the new tee No. 2 (569-84-81321).
    - Until connection of the new how is completed, seal the port of the additional fuel filter using vinyl tape, etc. so hat dust may not enter into it.
  - (6) Replace the fuel suction hose (P. fe. to Fig. 5.)
    - Replace the suction hope (569 04-81210) connecting the filter ass'y (569-04-81260) and the engine fuel filter with the new hose No. 5 (421-09-31230).
    - Connect the from an of the new hose No. 5 (421-09-31230) to the new joint No. 27 (569-84-81241). Nefer to Fig. 6 thru Fig. 9 for details.
  - (7) In order to install the additional fuel filter mounting bracket related parts, remove the fuel return hose related parts.
    - Refer to Fig. 500 details.
  - (8) Install the a lortional fuel filter mounting bracket related parts. (Refer to Fig. 6 and Fig. 7)
  - (9) Install the additional fuel filter piping related parts. (Refer to Fig. 6 thru Fig. 11.)
  - (10) Replace the LH side brake circuit hose (02765-00310) with the new hose No. 64 (0.765-20310) and replace the insulator with the new insulator No. 65 (566-06-41290). (Refer to Fig. 12.)
  - (11) Replace the current fuel filter cartridge with the new type cartridge equipped with the water separator No. 12 (600-311-3200).
    - (Replacement of the current fuel filter cartridge as above is not necessary on vehicles with which the fuel filter equipped with the water separator is already installed to the engine itself.)
  - (12) Open the valve (07700-51075) located at the lower section of the fuel tank to bleed air from the fuel filter line. (For details, refer to the fuel filter cartridge replacement procedure described in the Operation and Maintenance Manual.)
  - (13) Reconnect the grounding side cable of the battery.