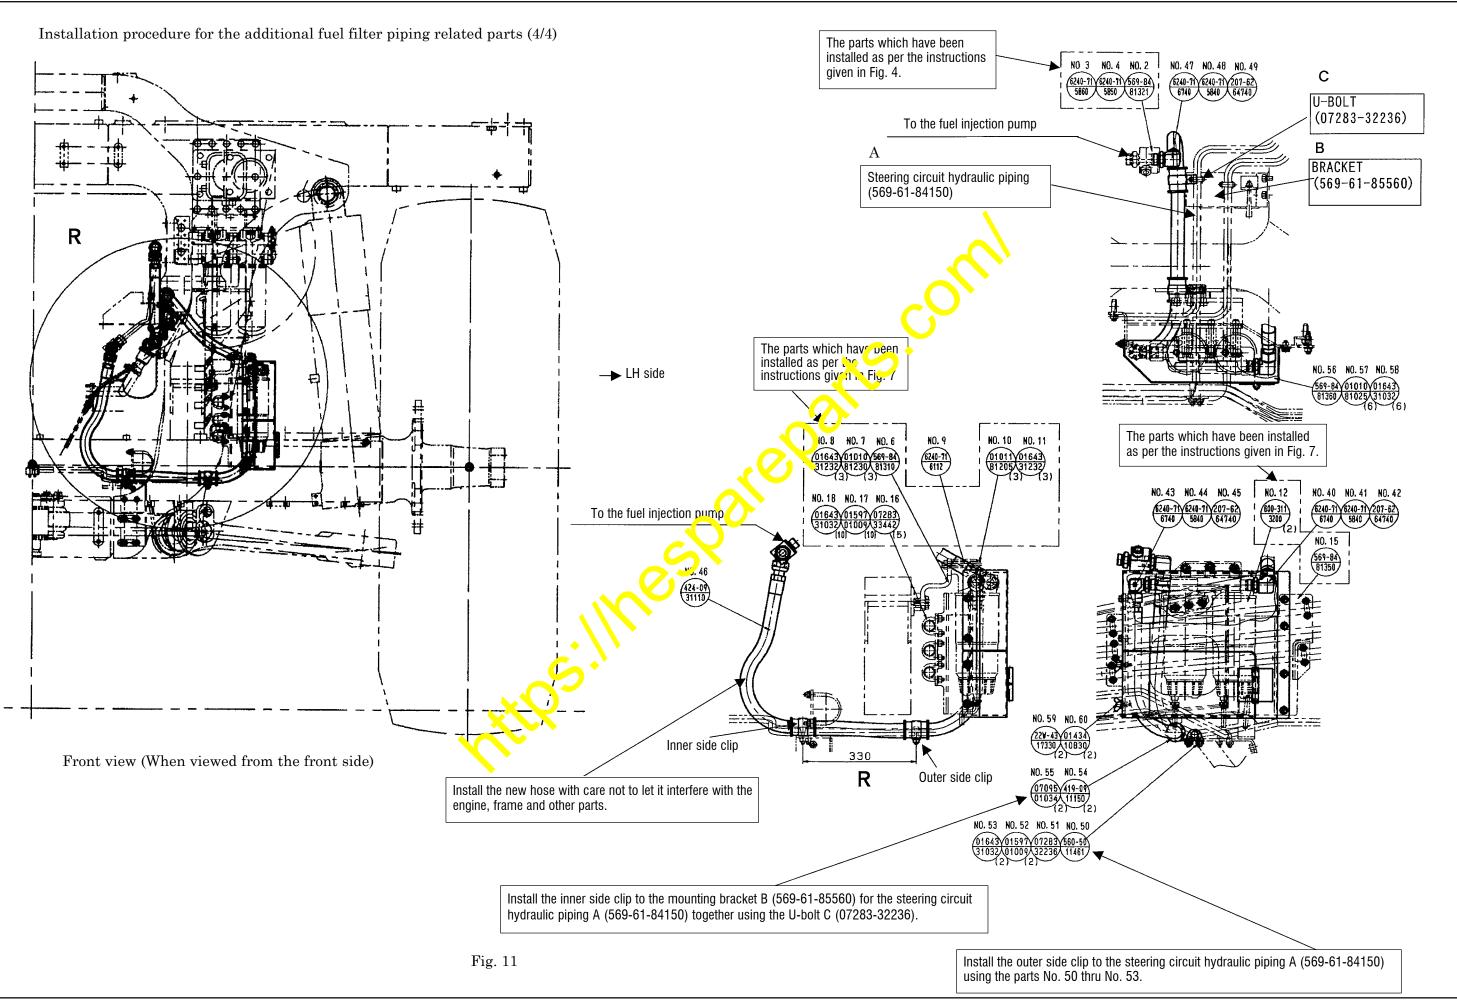

- 4-8 Installation procedure for the additional fuel filter piping related parts (1/4) --- For reference, see the circuit diagrams shown on page 5 also.
  - (1) Install the elbow No. 31 (6240-71-6740) to the joint No. 27 (569-84-81341) and install them to the bracket No. 22 (569-84-81410) which has been installed as per the instructions given in Fig. 7. At this time, be careful not to forget to install the O-rings (No. 28, No. 32 and No. 33).
  - (2) Install the elbow No. 40 (6240-71-6740) and elbow No. 43 (6240-71-6740) to both ends of the additional fuel filter mounting bracket No. 9 (6240-71-6112) which has been installed as per the instructions given in Fig. 7.
    - At this time, be careful not to forget to install the O-rings (No. 41, No. 42, No. 44 and No. 45). (Refer to Fig. 11.)
  - (3) Install the elbow No. 47 (6240-71-6740) to the tee No. 9 (6240-71-6112) at the suction port of the fuel injection pump which has been installed as per the instructions given in Fig. 4. At this time, be careful not to forget to install the O-rings (No. 48 and No. 49). (Refer to Fig. 11.)
  - (4) Connect the hose No. 5 (421-09-31230) which has been installed as per the instructions given in Fig. 5 to the joint No. 27 (569-84-81341).
  - (5) Connect the elbow No. 31 (6240-71-6740) installed to the above joint No. 27 (569-84-81341) and the additional fuel filter by the hose No. 34 (569-04-81220). Be careful not to let this hose interfere with the engine or with the frame, etc.
  - (6) Connect the above joint No. 27 (569-84-81341) and the fuel filter by the hose No. 34 (569-04-81220). Be careful not to let this hose interfere with the engine or with the frame, etc.
  - (7) Connect the front side elbow No. 43 (6240-71-6740) installed to the bracket No. 9 (6240-71-6112) for the additional fuel filter and the elbow No. 47 (6240-71-6740) at the suction port of the fuel injection pump by the hose No. 46 (424-09-31110). Be careful not to let this hose interfere with the engine or with the frame, it.
  - (8) Install the clip No. 35 (419-09-11150) and cushion No. 36 (07095-01034) for the hose No. 34 (569-04-81220). (Refer to "B-F" in Fig. 9.)
  - (9) Install the clip No. 54 (419-09-11150) and cushion No. 55 (07095-01034) for the hose No. 46 (424-09-31110). (Refer to the Section "R" in Fig. 11.) Install the outer side clip mounting plate No. 50 (560-50-11461) to the steering hydraulic circuit piping.

    Install the inner side clip to the steering hydraulic circuit piping clip mounting bracket together.
  - (10) The current front side clip 29 (04434-53412) and the cushion 31 (07095-20627) for the fuel return hose which have been removed as per the instructions given in Fig. 5 are being reused and install them to the bracket No. 22 (569-84-81410) using the new spacer No. 61 (421-06-12780) and the bolt No. 62 (1432-01045).
  - (11) The current rear side clip 29 (04434-53412) and the cushion 31 (07095-20627) for the fuel return hose with the new clip 43 (04434-51810) for the engine harness with the new clip No. 63 (04434-52112) and install it to the bracket No. 19 (569-84-81420) using the current collar 9 (428-64-15110) and bolt 10 (01434-01240).
  - (12) Install the fuel filter cover No. 56 (569-84-81360) to the bracket No. 15 (569-84-81350).