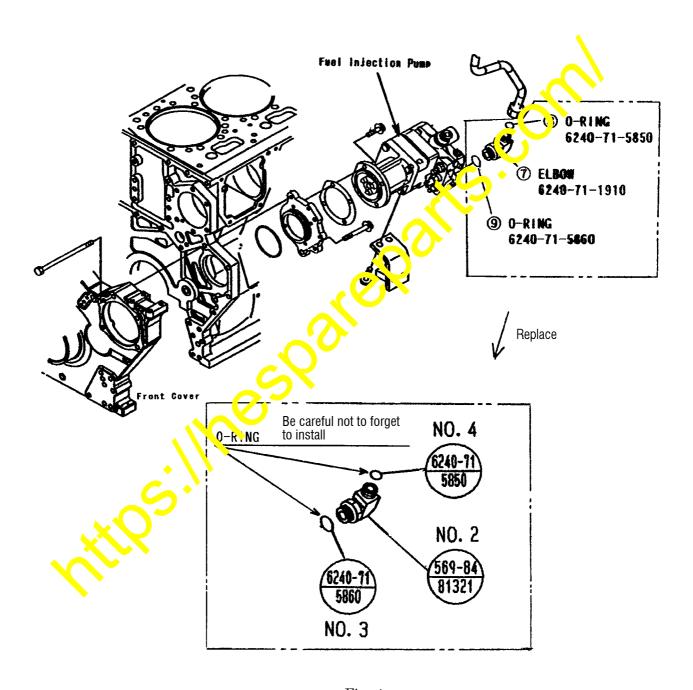

Fig. 3

- 4-5 Replacement procedure for the elbow of the suction port of the fuel injection pump
  - (1) Replace the elbow ⑦ (6248-71-1910) of the suction port of the fuel injection pump with the new tee No. 2 (569-84-81321). While replacing the elbow with the new tee, be careful not to allow entry of dust.
  - (2) Until connection of the new hose is completed, seal the port of the additional fuel filter using vinyl tape, etc. so that dust may not enter into it.
  - (3) At this time, be careful not to forget to install the O-rings (No. 3 and No. 4).