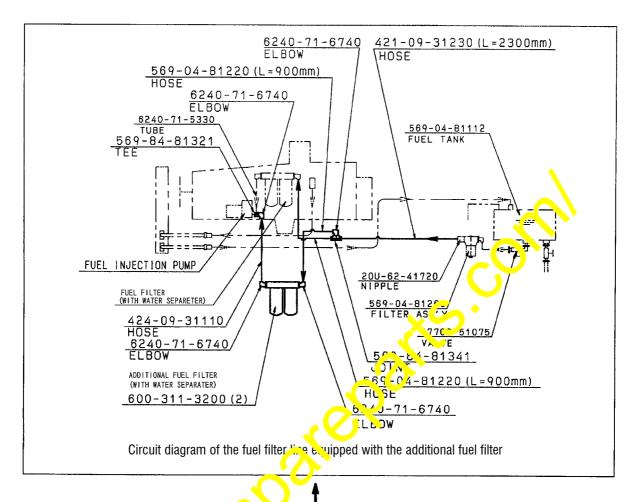

# (2) Circuit diagram of the fuel filter line

Fig. 1

- 4. Installation procedure
- 4-1 Preparations before starting the installation work
  - (1) Park the vehicle on a flat place, apply the parking brake and turn "OFF" the main switch. After that, apply chocks to each tire.
  - (2) Disconnect the grounding side cable of the battery.
  - (3) Close the valve (07700-51075) located at the lower section of the fuel tank.
- 4-2 Installation processes
  - (1) In preparation for carrying out the welding of the additional fuel filter mounting seat No. 1 (569-84-81380) on the LH outside of the front section of the main frame, remove the steering circuit hydraulic piping related parts. (Refer to Fig. 2.)
    - While removing these parts, the oil remaining inside the hydraulic piping will flow out. (About 10L)
    - Since all the parts removed here are being reused, be careful not to lose thom.
    - Seal the parts removed and their opposite parts with vinyl tape, etc. not o allow entry of dust into the inside.
  - (2) Carry out welding of the additional fuel filter mounting seat No. 1 (365 84-81380) on the LH outside of the front section of the main frame. Especially, fixed the welding ends on both sides by use of a grinder with care so that welding defects are not occurring. (Refer to Fig. 3.)
    - After the welding work, paint the welded section. Princing color should be Black Gray (KES 57, 041, 895).
  - (3) After the welding of the additional fuel filter mounting seat, restore the removed steering circuit hydraulic piping parts to their original states. At this time, be careful not to forget to install the O-rings. (Refer to Fig. 2.)
  - (4) Add the oil to supply the quantity of the oil flow dout.
  - (5) Replace the elbow of the suction port of the fuel injection pump with a new tee. (Refer to Fig. 4.)
    - Replace the elbow of the suction for with the new tee No. 2 (569-84-81321).
    - Until connection of the new how is completed, seal the port of the additional fuel filter using vinyl tape, etc. so hat dust may not enter into it.
  - (6) Replace the fuel suction hose (P. fe. to Fig. 5.)
    - Replace the suction hope (569 04-81210) connecting the filter ass'y (569-04-81260) and the engine fuel filter with the new hose No. 5 (421-09-31230).
    - Connect the from an of the new hose No. 5 (421-09-31230) to the new joint No. 27 (569-84-81241). Nefer to Fig. 6 thru Fig. 9 for details.
  - (7) In order to install the additional fuel filter mounting bracket related parts, remove the fuel return hose related parts.
    - Refer to Fig. 500 details.
  - (8) Install the a lortional fuel filter mounting bracket related parts. (Refer to Fig. 6 and Fig. 7)
  - (9) Install the additional fuel filter piping related parts. (Refer to Fig. 6 thru Fig. 11.)
  - (10) Replace the LH side brake circuit hose (02765-00310) with the new hose No. 64 (0.765-20310) and replace the insulator with the new insulator No. 65 (566-06-41290). (Refer to Fig. 12.)
  - (11) Replace the current fuel filter cartridge with the new type cartridge equipped with the water separator No. 12 (600-311-3200).
    - (Replacement of the current fuel filter cartridge as above is not necessary on vehicles with which the fuel filter equipped with the water separator is already installed to the engine itself.)
  - (12) Open the valve (07700-51075) located at the lower section of the fuel tank to bleed air from the fuel filter line. (For details, refer to the fuel filter cartridge replacement procedure described in the Operation and Maintenance Manual.)
  - (13) Reconnect the grounding side cable of the battery.

- 4-8 Installation procedure for the additional fuel filter piping related parts (1/4) --- For reference, see the circuit diagrams shown on page 5 also.
  - (1) Install the elbow No. 31 (6240-71-6740) to the joint No. 27 (569-84-81341) and install them to the bracket No. 22 (569-84-81410) which has been installed as per the instructions given in Fig. 7. At this time, be careful not to forget to install the O-rings (No. 28, No. 32 and No. 33).
  - (2) Install the elbow No. 40 (6240-71-6740) and elbow No. 43 (6240-71-6740) to both ends of the additional fuel filter mounting bracket No. 9 (6240-71-6112) which has been installed as per the instructions given in Fig. 7.
    - At this time, be careful not to forget to install the O-rings (No. 41, No. 42, No. 44 and No. 45). (Refer to Fig. 11.)
  - (3) Install the elbow No. 47 (6240-71-6740) to the tee No. 9 (6240-71-6112) at the suction port of the fuel injection pump which has been installed as per the instructions given in Fig. 4. At this time, be careful not to forget to install the O-rings (No. 48 and No. 49). (Refer to Fig. 11.)
  - (4) Connect the hose No. 5 (421-09-31230) which has been installed as per the instructions given in Fig. 5 to the joint No. 27 (569-84-81341).
  - (5) Connect the elbow No. 31 (6240-71-6740) installed to the above joint No. 27 (569-84-81341) and the additional fuel filter by the hose No. 34 (569-04-81220). Be careful not to let this hose interfere with the engine or with the frame, etc.
  - (6) Connect the above joint No. 27 (569-84-81341) and the fuel filter by the hose No. 34 (569-04-81220). Be careful not to let this hose interfere with the engine or with the frame, etc.
  - (7) Connect the front side elbow No. 43 (6240-71-6740) installed to the bracket No. 9 (6240-71-6112) for the additional fuel filter and the elbow No. 47 (6240-71-6740) at the suction port of the fuel injection pump by the hose No. 46 (424-09-31110). Be careful not to let this hose interfere with the engine or with the frame, it.
  - (8) Install the clip No. 35 (419-09-11150) and cushion No. 36 (07095-01034) for the hose No. 34 (569-04-81220). (Refer to "B-F" in Fig. 9.)
  - (9) Install the clip No. 54 (419-09-11150) and cushion No. 55 (07095-01034) for the hose No. 46 (424-09-31110). (Refer to the Section "R" in Fig. 11.) Install the outer side clip mounting plate No. 50 (560-50-11461) to the steering hydraulic circuit piping.

    Install the inner side clip to the steering hydraulic circuit piping clip mounting bracket together.
  - (10) The current front side clip 29 (04434-53412) and the cushion 31 (07095-20627) for the fuel return hose which have been removed as per the instructions given in Fig. 5 are being reused and install them to the bracket No. 22 (569-84-81410) using the new spacer No. 61 (421-06-12780) and the bolt No. 62 (1432-01045).
  - (11) The current rear side clip 29 (04434-53412) and the cushion 31 (07095-20627) for the fuel return hose with the new clip 43 (04434-51810) for the engine harness with the new clip No. 63 (04434-52112) and install it to the bracket No. 19 (569-84-81420) using the current collar 9 (428-64-15110) and bolt 10 (01434-01240).
  - (12) Install the fuel filter cover No. 56 (569-84-81360) to the bracket No. 15 (569-84-81350).

Installation procedure for the additional fuel filter piping related parts (2/4) --- For reference, see the circuit diagrams shown on page 5 also.

Installation procedure for the additional fuel filter piping related parts (3/4)