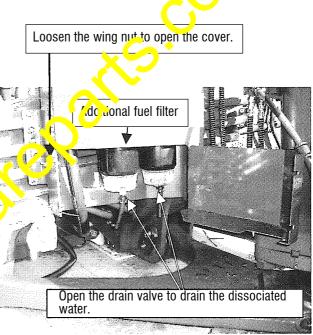

Fig. 12

- 5. Regarding the handling methods of the additional fuel filter Regarding the fuel filter having been added this time and regarding the fuel filter equipped with the water separator located on the LH side of the engine, carry out the maintenance work for these fuel filters as per the instructions given below.
  - (1) Daily maintenance
    - The fuel filter located on the LH side of the engine: Check the plastic cap located on the lower side of the filter, and if water is being dissociated, open the drain valve to drain the dissociated water.
    - The additional fuel filter: Loosen the wing nut (No. 60) located at the lower side of the filter cover to open the cover.
      - Check the plastic cap located on the lower side of the filter, and if water is being dissociated, open the drain valve to drain the dissociated water.