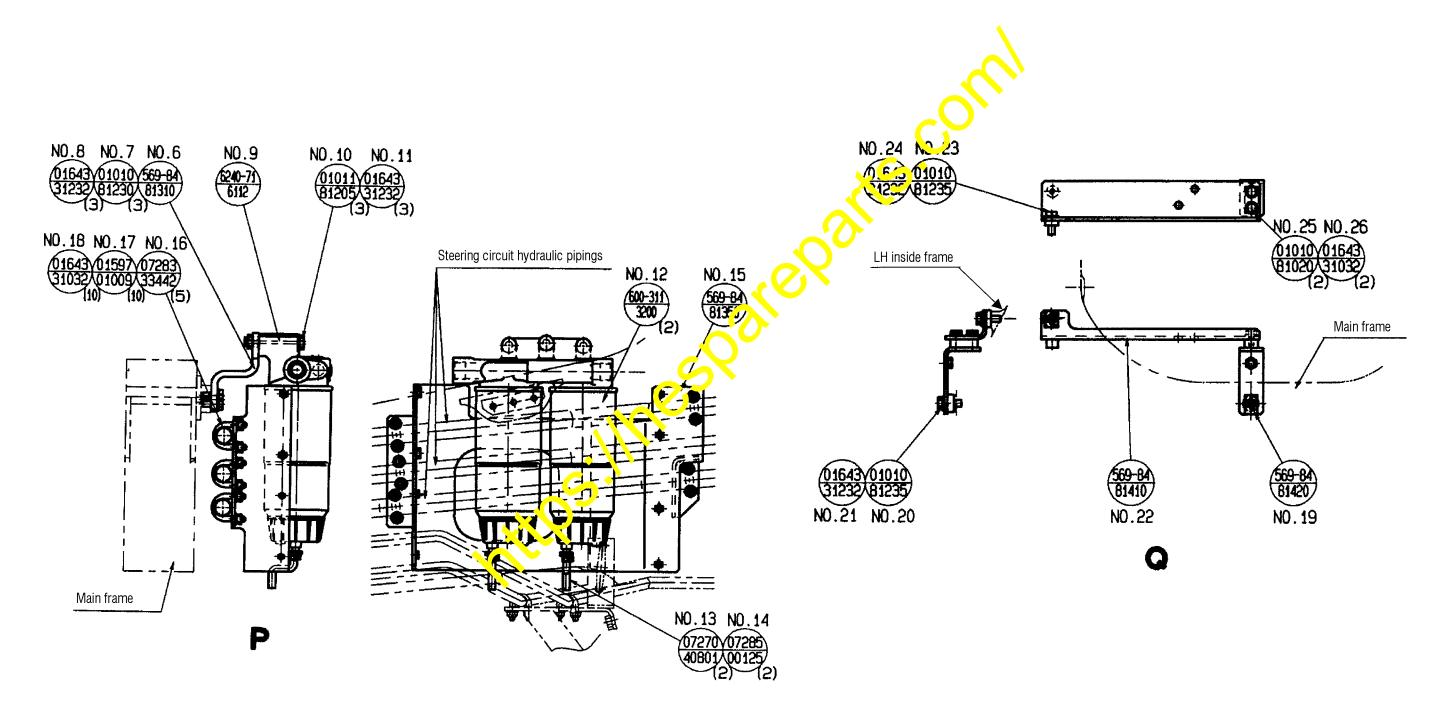

These parts used on the rear side are being reused and these parts being used on the front side are to be discarded.

84-81420) and No. 22 (569-84-81410). (Refer to page 13.)

- 4-7 Installation procedure for the additional fuel filter mounting bracket related parts (1/2)
  - (1) Install the additional fuel filter mounting bracket No. 6 (569-84-81310) to the main frame.
  - (2) Install the fuel filter mounting bracket No. 9 (6240-71-6112) to the bracket No. 6 (569-84-81310).
  - (3) Install the drain tube No. 13 (07270-40801) to the fuel filter cartridge No. 12 (600-311-3200) using the clip No. 14 (07285-00125).
  - (4) Fill the fuel filter cartridge No. 12 (600-311-3200) with new fuel and install the fuel filter cartridge to the filter mounting bracket No. 9 (6240-71-6112). (For details, refer to the section explaining about the replacement procedure for the fuel filter cartridge in the Operation and Maintenance Manual.)
  - (5) Install the fuel filter cartridge protecting cover mounting bracket No. 15 (569-84-81350) to the steering circuit hydraulic piping.
  - (6) To the places from which the clip mounting bracket 5 (569-04-81921) and bracket 26 (569-04-81231) have been removed as per the instructions given in Fig. 3, install the bracket No. 19 (569-84-81420) and bracket No. 22 (569-84-81410) to install the connection joint No. 27 (569-84-81341).
  - (7) Replace the fuel filter cartridge installed to the LH side of the engine with the new cartridge No. 12 (600-311-3200) equipped with the water separator. (In case of vehicles already equipped with the cartridge being equipped with the water separator, the above replacement work is not necessary.)

Refer to the next page for the detail drawing. NO. 12 (6 10-3 11-3200) FROM WILE CONFER LH side view Fig. 6

Installation procedure for the additional fuel filter mounting bracket related parts (2/2)

Fig. 7