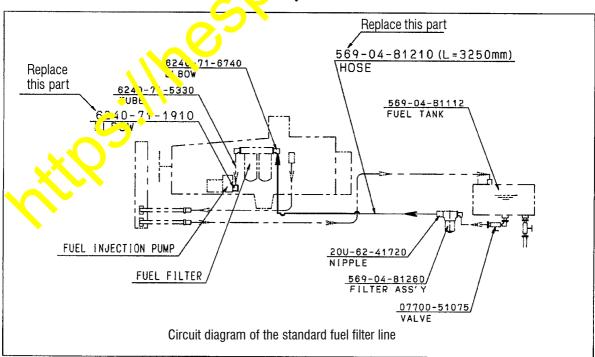

Fig. 4

- 4-6 Replacement procedure for the fuel suction hose
  - (1) Close the valve (07700-51075) located at the lower section of the fuel tank.
  - (2) Replace the suction hose ① (569-04-81210) connecting the filter ass'y (569-04-81260) and the engine fuel filter with the new hose No. 5 (421-09-31230).
  - (3) Connect the front end of the new hose No. 5 (421-09-31230) to the new joint No. 27 (569-84-81341). Refer to Fig. 9 for details.
  - (4) At this time, be careful not to forget to install the O-rings.
  - (5) Among the related parts for the fuel hose ① (569-04-81210), related parts for the fuel return hose ⑤ (02762-00645) and related parts for the intermediate clips of the engine harness ④ (569-06-83311), remove the parts marked  $\Delta$  in the drawing shown below, and also, described in Table 2 below. After removal of these parts, install the new brackets No. 19 (569-84-81420) and No. 22 (569-84-81410) and install the reusing parts and replacing new parts as per the instructions given in Fig. 6 and Fig. 7.

    Among the removed parts, parts marked  $\Delta$  are to be discarded and all other parts are being reused.
  - (6) Install the fuel return hose (0) (02762-00645) and related parts for the intermediate clips 29 (04434-53412) and 31 (07095-20627) which have been removed as per the above process onto the new brackets No. 19 (569-84-81420) and No. 22 (569-84-81410).

Fig. 5

Table 2 Parts harled  $\Delta$  (Removing and discarding parts)

|     | · · ·     | ,            |      |
|-----|-----------|--------------|------|
| No. | Part name | Part No.     | Q'ty |
| 5   | Bracket   | 569-04-81921 | 1    |
| 6   | Bolt      | 01435-01230  | 1    |
| 7   | Clip      | 419-09-11150 | 1    |
| 8   | Cushion   | 07095-01034  | 1    |
| 9   | Collar    | 428-64-15110 | 1    |
| 10  | Bolt      | 01435-01240  | 1    |
| 26  | Bracket   | 569-04-81231 | 1    |
| 27  | Bolt      | 01435-01220  | 1    |
| 28  | Clip      | 419-09-11150 | 1    |
| 30  | Cushion   | 07095-01034  | 1    |
| 42  | Bolt      | 01435-01016  | 1    |
| 43  | Clip      | 04434-51810  | 1    |