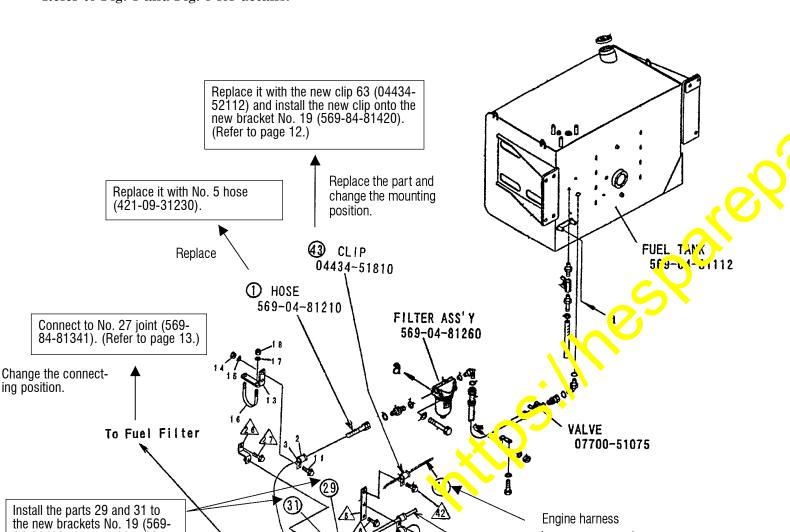

Fig. 4

- 4-6 Replacement procedure for the fuel suction hose
  - (1) Close the valve (07700-51075) located at the lower section of the fuel tank.
  - (2) Replace the suction hose ① (569-04-81210) connecting the filter ass'y (569-04-81260) and the engine fuel filter with the new hose No. 5 (421-09-31230).
  - (3) Connect the front end of the new hose No. 5 (421-09-31230) to the new joint No. 27 (569-84-81341). Refer to Fig. 9 for details.
  - (4) At this time, be careful not to forget to install the O-rings.
  - (5) Among the related parts for the fuel hose ① (569-04-81210), related parts for the fuel return hose ⑤ (02762-00645) and related parts for the intermediate clips of the engine harness ④ (569-06-83311), remove the parts marked  $\Delta$  in the drawing shown below, and also, described in Table 2 below. After removal of these parts, install the new brackets No. 19 (569-84-81420) and No. 22 (569-84-81410) and install the reusing parts and replacing new parts as per the instructions given in Fig. 6 and Fig. 7.

    Among the removed parts, parts marked  $\Delta$  are to be discarded and all other parts are being reused.
  - (6) Install the fuel return hose (0) (02762-00645) and related parts for the intermediate clips 29 (04434-53412) and 31 (07095-20627) which have been removed as per the above process onto the new brackets No. 19 (569-84-81420) and No. 22 (569-84-81410).

Replace the clip 43 (04434-51810) with the new clip 63 (04434-52112) and install the new clip onto the new bracket No. 19 (569-84-81420). Refer to Fig. 8 and Fig. 9 for details.

(569-06-83311)

Fuel return hose (02762-00645)