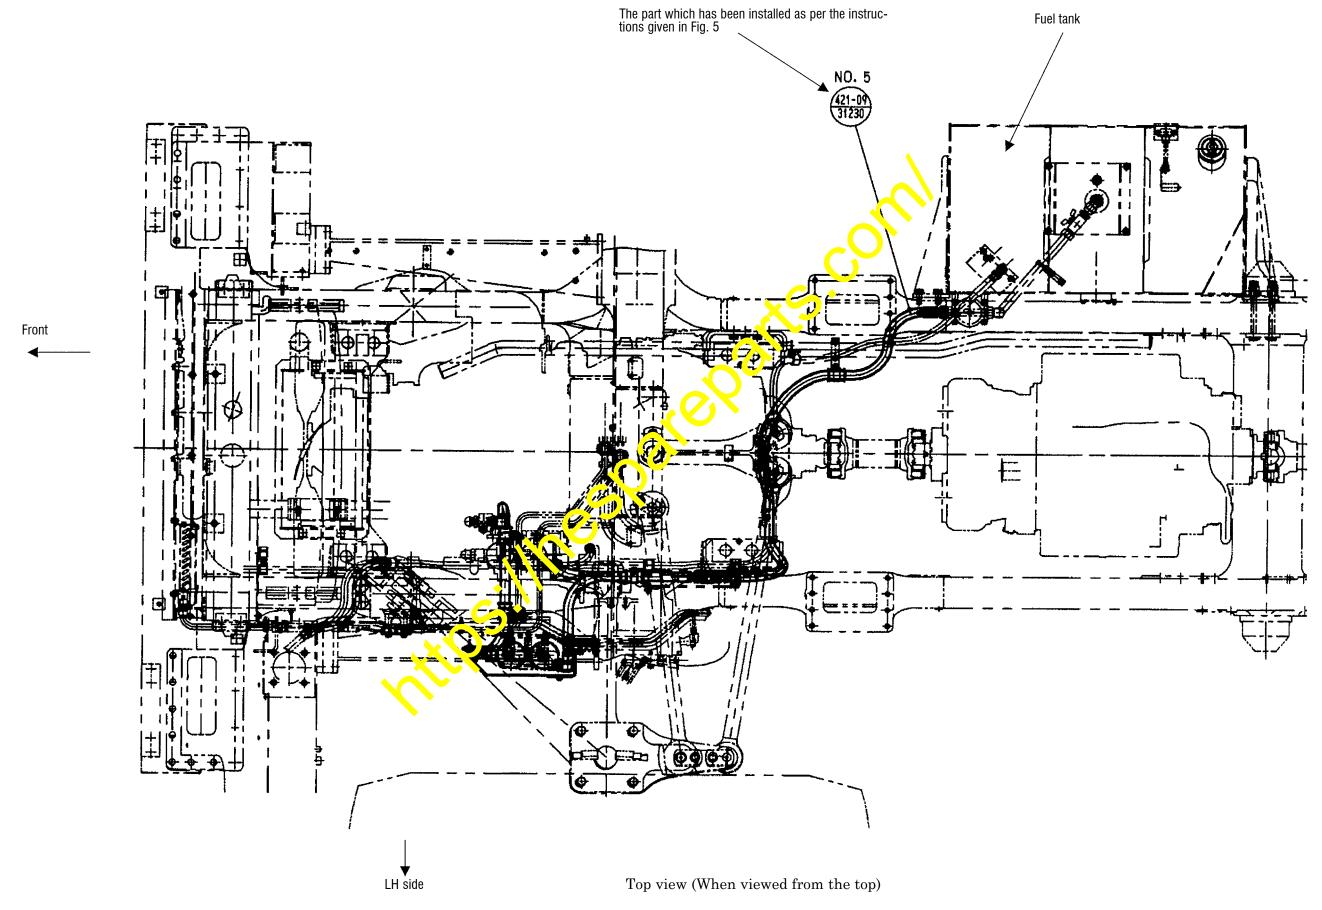

Fig. 4

- 4-6 Replacement procedure for the fuel suction hose
  - (1) Close the valve (07700-51075) located at the lower section of the fuel tank.
  - (2) Replace the suction hose ① (569-04-81210) connecting the filter ass'y (569-04-81260) and the engine fuel filter with the new hose No. 5 (421-09-31230).
  - (3) Connect the front end of the new hose No. 5 (421-09-31230) to the new joint No. 27 (569-84-81341). Refer to Fig. 9 for details.
  - (4) At this time, be careful not to forget to install the O-rings.
  - (5) Among the related parts for the fuel hose ① (569-04-81210), related parts for the fuel return hose ⑤ (02762-00645) and related parts for the intermediate clips of the engine harness ④ (569-06-83311), remove the parts marked  $\Delta$  in the drawing shown below, and also, described in Table 2 below. After removal of these parts, install the new brackets No. 19 (569-84-81420) and No. 22 (569-84-81410) and install the reusing parts and replacing new parts as per the instructions given in Fig. 6 and Fig. 7.