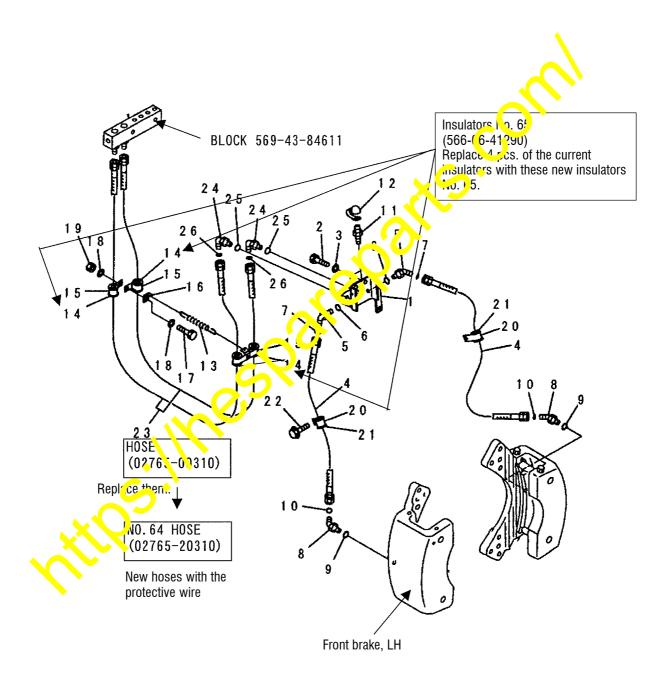

Fig. 10

- 4-9 Replacing the LH side brake circuit hoses with the new hoses with the protective wire
  - (1) Replace the two LH side brake circuit hoses 23 (02765-00310) with the new hoses with the protective wire No. 64 (02765-20310).
  - (2) Be careful not to forget to install the O-rings.
  - (3) Replace the insulators 14 (581-35-23540) for the brake circuit hoses with the new insulators No. 65 (566-06-41290). (Replace 4 pcs. of the current insulators.)
  - (4) Other parts then the removed insulators 14 (581-35-23540) and the hoses 23 (02765-00310) are not changed.