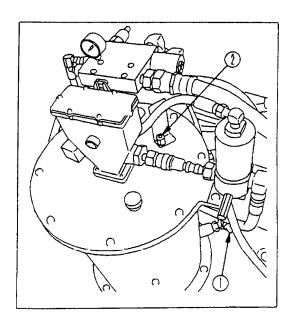

### Refilling method

- 1) Refill the grease through the grease nipple ① using a grease gun.

  When grease refilling work is started, the oil level gauge bar ② will come up by pressurization force.
- 2) Refill the grease by the grease gun until the oil level gauge bar reaches the "FULL" position.

Fig. 1

Fig. 2