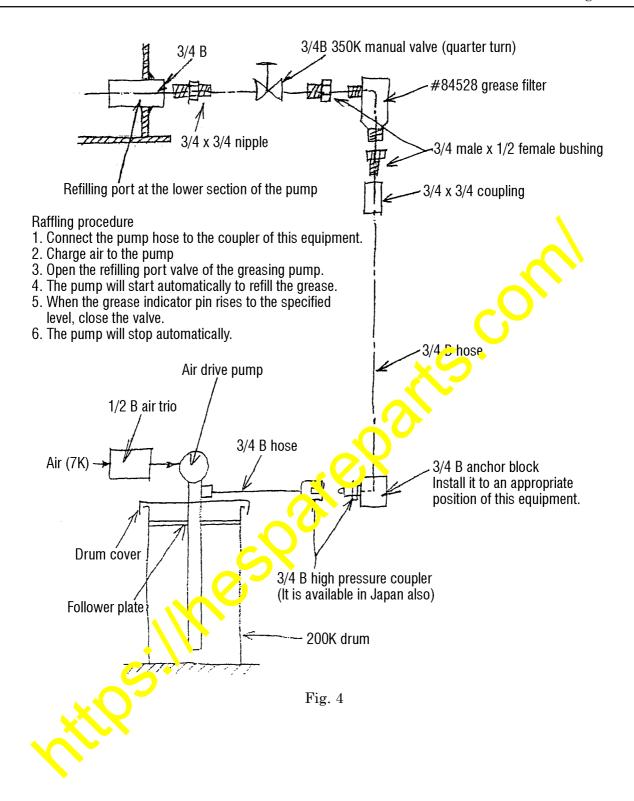

r Socket(f) for 1/2 1.D. Hose                                     |
| 81482  | 4  | 1 400 lb. Drum Cover vith Pump Mounting Flange and Tie Rod Assemblies |
| 83366  | 5  | 1 Follower Plate                                                      |
| 740    | 6  | Hi-Pressure Contro Val 9 1/4" NPT(f)                                  |
| 81387  | 7  | Hi-Pressur : Un rersal Swivel, 1/4" NPT(m) x 1/2-27 thread (m)        |
| 85516  | 8  | * Adjustabic Sall Sc p                                                |
| 85051  | 9  | 1 Cor ple Re Assembly with 50' 1/4" Hose                              |
| 76120B | 10 | 1 Hi Pressur Hose 3/8" NPT(f)                                         |
| 11107  | 11 |                                                                       |



64

## CONTENTS

Fig. 3