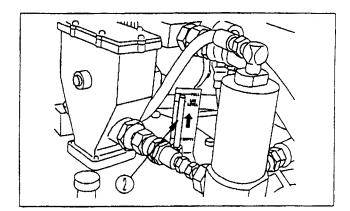

### Refilling method

- 1) Refill the grease through the grease nipple ① using a grease gun.

  When grease refilling work is started, the oil level gauge bar ② will come up by pressurization force.
- 2) Refill the grease by the grease gun until the oil level gauge bar reaches the "FULL" position.

Fig. 1

Fig. 2