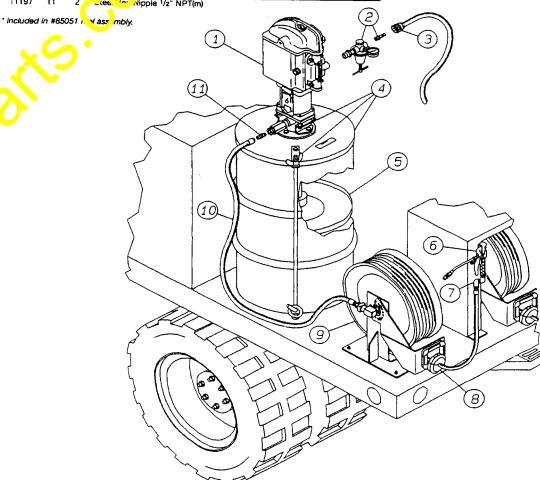

## Grease refilling facility

# **General Lubrication Products** *Lube Truck*

# Grease Application Bill of Materials

Model Code Req'd. Description

| 2070   | 1  | 1 44:1 PowerMaster III Pump                                           |
|--------|----|-----------------------------------------------------------------------|
| 602138 | 2  | 1 Air Regulator <sup>3</sup> /4" NPT(m)                               |
| 652008 | 3  | 1 Air Socket(f) for 1/2 1.D. Hose                                     |
| 81482  | 4  | 1 400 lb. Drum Cover vith Pump Mounting Flange and Tie Rod Assemblies |
| 83366  | 5  | 1 Follower Plate                                                      |
| 740    | 6  | Hi-Pressure Contro Val 9 1/4" NPT(f)                                  |
| 81387  | 7  | Hi-Pressur : Un rersal Swivel, 1/4" NPT(m) x 1/2-27 thread (m)        |
| 85516  | 8  | * Adjustabic Sall Sc p                                                |
| 85051  | 9  | 1 Cor ple Re Assembly with 50' 1/4" Hose                              |
| 76120B | 10 | 1 Hi Pressur Hose 3/8" NPT(f)                                         |
| 11107  | 11 |                                                                       |