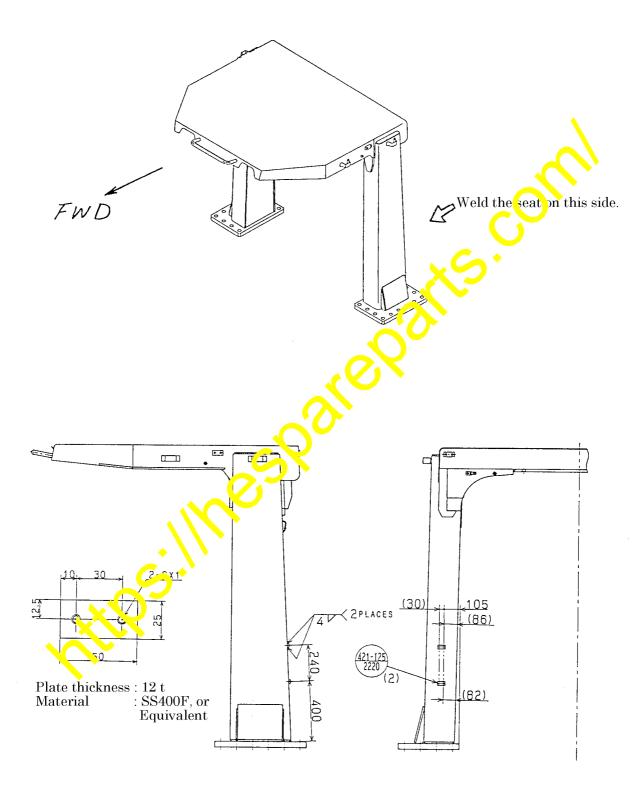

# $\begin{array}{lll} \hbox{3. Reworking procedure} \\ \hbox{Weld the seat (421-T25-2220) on the ROPS, at the} & \hbox{position as shown below.} \end{array}$

Note: After welding, perform touch-up painting.