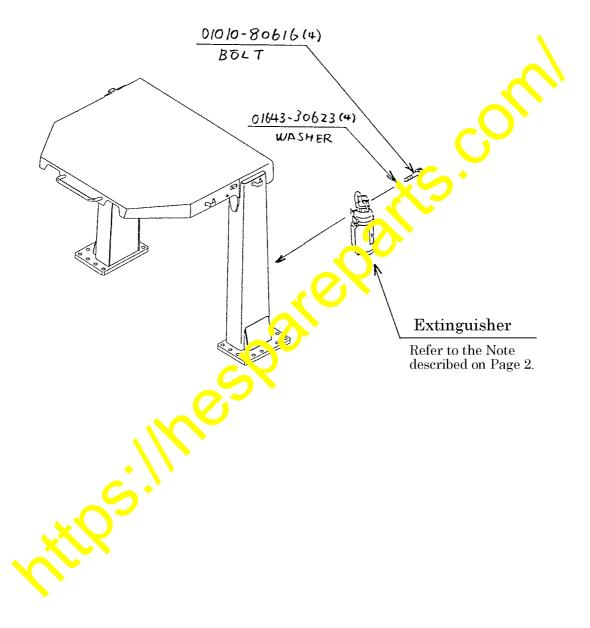

## 2. List of parts.

| Part No.     | Part name    | Purpose of part | Q'ty | Remark             |
|--------------|--------------|-----------------|------|--------------------|
| 09495-40000  | Extinguisher |                 | 1    | English (See Note) |
| 01010-80616  | Bolt         |                 | 4    |                    |
| 01643-30623  | Washer       |                 | 4    |                    |
| 421-T25-2220 | Seat         |                 | 2    |                    |

## 4. Inrtallation procedure

Install the procured parts as shown below.

\* M6 bolt tightning torque : 1.2 - 1.5 kgm (12.0 - 15.0 Nm)