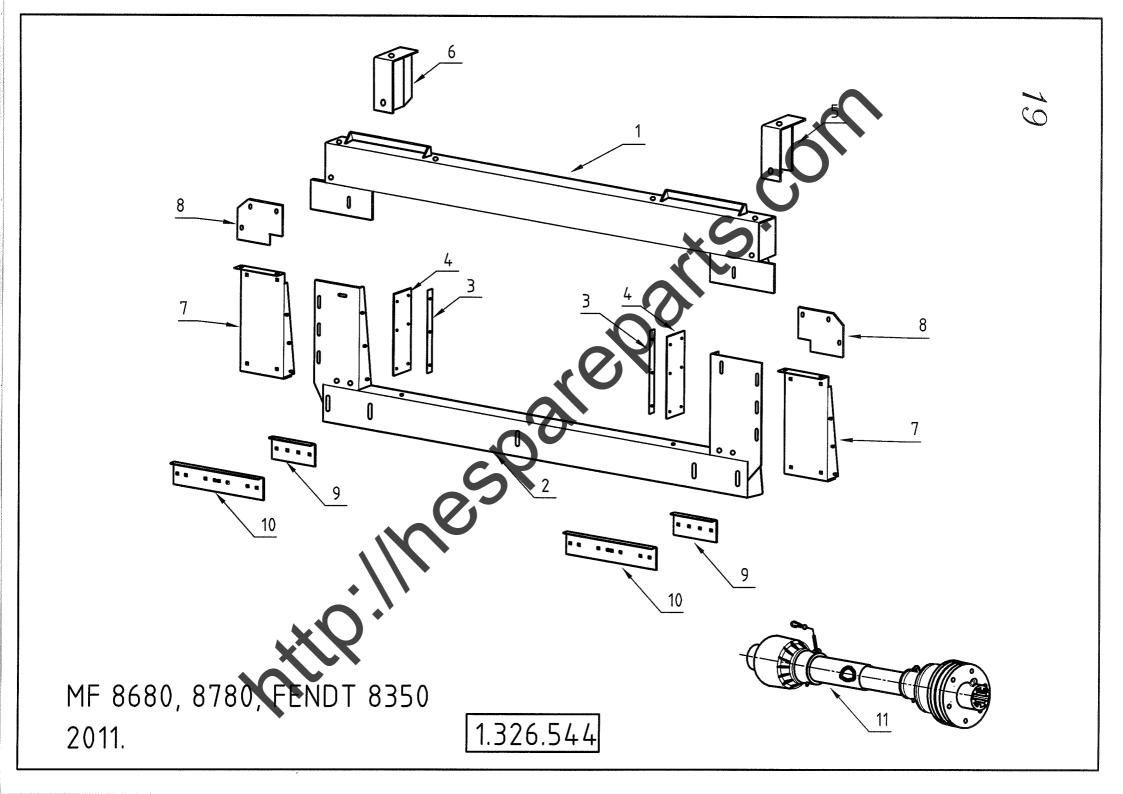

|        |              | 5. РАМА В СБОРЕ               |           |        |            |          |            |         |
|--------|--------------|-------------------------------|-----------|--------|------------|----------|------------|---------|
| Ne n/n | № по чертежу | Название                      | 6R 762    | 6R 700 | 8R 762     | 8R 700   | 12R 762    | 12R 700 |
| 1      | 1.331.460    | PAMA CBAPH. FIX 6R/76.2 CM    | [ШT]<br>1 | [ШТ]   | [шт]       | [mt]     | [шт]       | [шт]    |
| 1      | 1.333.023    | PAMA CBAPH. FIX 6R/70 CM      | 1 '       | 1      | -          | -        | -          | -       |
| 1 1    | 1.333.206    | PAMA CBAPH. FIX 8R/70 CM      | 1 -       | 1 '    | -          | 1        | -          | -       |
| 1 1    | 1.333.211    | PAMA CBAPH, FIX 8R/76.2 CM    | _         | 1 -    | 1 .        | '        | -          | l - 1   |
| 1      | 1.333,419    | PAMA CBAPH. FIX 12R/70 CM     | 1         | 1 -    | ! '        | -        | -          | -       |
| 1      | 1.333,444    | PAMA CBAPH. FIX 12R/76,2 CM   | _         | I -    | -          | -        | 1          | l '     |
| 2      | 1.331.713    | КРОНШТЕЙН СВАРН. ПРАВЫЙ       | 1         | 1 1    | · -        | -        | l '        | i - I   |
| 2      | 1.333.171    | КРОНШТЕЙН СВАРН. ПРАВЫЙ       |           | 1 '    | 1          | 1 1      | 1          | -       |
| 3      | 1.331.838    | ОБШИВКА                       | 1         | 1      | <b>!</b> ' | [ '      | ! '        | ' 1     |
| 4      | 79410002066  | БОЛТ M10X20 DIN 933           | k         | 8      | 8          | 8        | _          | - 1     |
| 5      | 239.388.0    | ШАЙБА ПРУЖИННАЯ А10           | l s       | 8      | 8          | l °      | _          | - 1     |
| 6      | 1.331.836    | ОБШИВКА                       | 1 1       | 1      | 1          | 1        | 1          | 1 1     |
| 7      | 1.330.250    | консоль                       | 1         | 1      | 2          | 2        | 2          | 2       |
| 8      | 1.331.783    | КРОНШТЕЙН                     | 1 1       | 1 1    | 2          | 2        | 2          | 2       |
| 9      | 1.331.701    | КРОНШТЕЙН СВАРНОЙ ЛЕВЫЙ       | 1         | 1      | 1          | 1        | 1          | 1 1     |
| 10     | 25541145000  | СТОПОР В КОМПЛЕКТЕ            | 1 4       | 4      | 4          | ,        | 4          |         |
| 11     | 1.317.292    | ТРУБА ВКЛАДЫШ СВАРН.          | 1 4       | 4      | 4          | 1 7      | 4          |         |
| 12     | 1.331.640    | СЕТКА СРЕДНЯЯ СВАРН.          | 1         | 1      | 1          | 1 7      | 3          | 3       |
| 13     | 1.331.642    | РАМА СЕТКТИ СВАРН.            | 2         | 2      | 2          | 2        | 16         |         |
| 14     | 1.331.635    | СЕТКА БОКОВАЯ СВАРН, 6Р./76.2 | 2         | _      | _          | _        | 10         |         |
| 14     | 1.333.018    | СЕТКА БОКОВАЯ СВАРН, 6Р/70    |           | 2      |            |          |            |         |
| 14     | 1.333,208    | СЕТКА БОКОВАЯ СВАРН. 8R/70    | 1 -       |        | _          | 2        |            |         |
| 14     | 1.333.213    | СЕТКА БОКОВАЯ СВАРН. 8R/76,2  | 1 -       | _      | 2          | [        |            |         |
| 14     | 1.333.461    | СЕТКА БОКОВАЯ СВАРН. 12R/70   |           |        | -          |          |            | 2       |
| 14     | 1.333.483    | СЕТКА БОКОВАЯ СВАРН. 12R/76,2 |           |        | _          | l        |            | - 1     |
| 15     | 1.330.426    | ОТРАЖАТЕЛЬ ЗЕРНА              | 1 1       | 1      | 1          |          | 1          | 1       |
| 16     | 79410002566  | БОЛТ M10X25 DIN 933           | 8         | 8      | 8          | 8 _      | <b>4</b> 2 | 12      |
| 17     | 74910000066  | ГАЙКА CAMOKHTP. M10 DIN 985   | 8         | 8      | MB .       |          | 12         | 12      |
| 18     | 79408002566  | БОЛТ M8X25 DIN 933            | 4         | 4      |            | 4        | 8          | 8       |
| 19     | 91623938761  | ВА РАННИЖУЧП АӘЙАШ            | 4         | 4      |            |          | 8          | 8       |
| 20     | 73908000060  | ГАЙКА ЗАКЛЁПКИ М8             | 4         | 4      | 4          | <b>M</b> | 8          | 8       |
| 21     | 1.317.301    | ХОМУТ                         | 1         | 1 1 1  |            |          | 2          | 2       |
| 22     | 1.317.303    | ОБШИВКА                       | 1         | 1      |            | 1        | 2          | 2       |
|        |              |                               | 1         |        |            | ' '      | -          | -       |