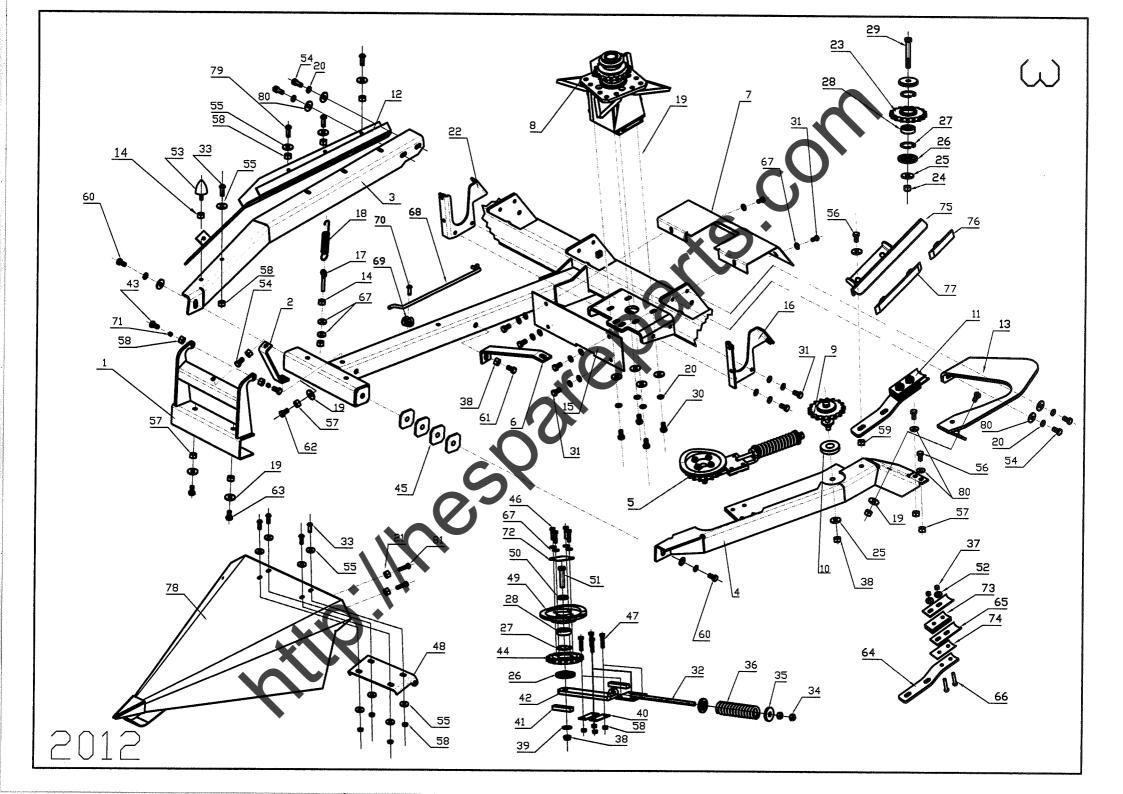

|          |                          | 1.РЕДУКТО                                              | )P             |                |                |                |                 |                 |                    |
|----------|--------------------------|--------------------------------------------------------|----------------|----------------|----------------|----------------|-----------------|-----------------|--------------------|
| Nº n/n   | № по чертежу             | Название                                               | 6R 762<br>[шт] | 6R 700<br>[шт] | 8R 762<br>[шт] | 8R 700<br>[шт] | 12R 762<br>[шт] | 12R 700<br>[шт] | 6+2X3R 762<br>[யா] |
| 1 2      | 1.317.561<br>86700000800 | КОЛПАК<br>ГАЙКА ПОДШИПНИКА КМ-8                        | 6              | 6              | 8              | 8              | 12              | 12              | 12                 |
| 3        | 1.317.063                | ПРУЖИНА ТАРЕЛЬЧАТАЯ                                    | 6<br>12        | 6<br>12        | 8<br>16        | 8<br>16        | 12<br>24        | 12<br>24        | 12<br>24           |
| 4        | 86800803500              | ФИКСАТОР МВ-8                                          | 6              | 6              | 8              | 8              | 12              | 12              | 12                 |
| 5<br>6   | 1.317.086<br>1.331.178   | ДИСК ВЕРХНИЙ<br>ВТУЛКА                                 | 6<br>6         | 6              | 8              | 8              | 12              | 12              | 12                 |
| 7        | 1.317.085                | ДИСК ФРИКЦИОННЫЙ                                       | 12             | 12             | 8<br>16        | 8<br>16        | 12<br>24        | 12<br>24        | 12<br>24           |
| 8<br>9   | 1.331.515<br>1.317.257   | 3BE3ДOЧKA Z=17                                         | 6              | 6              | 8              | 8              | 12              | 12              | 12                 |
| 10       | 80408003566              | ДИСК ОБРЕЗНОЙ КЛЕПАННЫЙ<br>БОЛТ 8X35                   | 6<br>24        | 6<br>24        | 8<br>32        | 8<br>32        | 12<br>48        | 12<br>48        | 12<br>48           |
| 11       | 1.317.193                | ПРОТИВОРЕЗ ЛЕВЫЙ                                       | 6              | 6              | 8              | 8              | 12              | 12              | 6                  |
| 11<br>12 | 1.317.073<br>1.317.082   | ПРОТИВОРЕЗ ПРАВЙ<br>ШАЙБА РЕГУЛИРОВОЧНАЯ               | _              | -              | -              | -              | -               | ī.              | 6                  |
| 13       | 87001600614              | ШАЙБА РЕГУЛИРОВОЧНАЯ<br>ПОДШИПНИК 6006 2RS             | 6<br>12        | 6<br>12        | 8<br>16        | 8<br>16        | 12<br>24        | 12              | 12                 |
| 14       | 1.317.004                | КОРПУС ПОДШИПНИКА                                      | 6              | 6              | 8              | 8              | 12              | 12              | 12                 |
| 15<br>16 | 1.317.180<br>1.317.083   | УПЛОТНЕНИЕ<br>ШАЙБА РЕГУЛИРОВОЧНАЯ                     | 6              | 6              | 8              | 8              | 12              | 12              | 12                 |
| 17       |                          | СТОПОРНОЕ КОЛЬЦО ВНУТРЕННЕЕ DIN472                     | 12<br>6        | 12<br>6        | 16<br>8        | 16<br>8        | 24<br>12        | 24              | 24<br>12           |
| 18       | 1.330.644                | ШЕСТЕРНЯ                                               | 6              | 6              | 8              | 8              | 12              | 12              | 12                 |
| 19<br>20 | .002<br>1.317.007        | ШПОНКА СПЕЦ. 8Х7Х36<br>РЕЗИНОВОЕ КОЛЬЦО                | 6              | 6              | 8              | 8              | 12              | 12              | 12                 |
| 21       | 79408001666              | БОЛТ 8x16                                              | 12<br>48       | 12<br>48       | 16<br>64       | 16<br>64       | 24<br>96        | 24<br>96        | 24<br>96           |
| 22       | 239.387.0                | ШАЙБА ГРАВЕРНАЯ М8                                     | 54             | 54             | 72             | 72             | 108             | 108             | 108                |
| 23<br>24 |                          | ЩИТ<br>СТОПОРНОЕ КОЛЬЦО DIN471                         | 12             | 12             | 16             | 16             | 24              | 24              | 24                 |
| 25       |                          | ПОДШИПНИК 6208                                         | 12<br>12       | 12<br>12       | 16<br>16       | 16<br>16       | 24<br>24        | 24<br>24        | 24<br>24           |
| 26       | 1.330.643                | КОНИЧЕСКОЕ ЗУБЧАТОЕ КОЛЕСО                             | 6              | 6              | 8              | 8              | 12              | 12              | 24<br>12           |
| 27<br>28 |                          | КОРПУС РЕДУКТОРА<br>МЕДНАЯ УПЛОТНИТЕЛЬНАЯ ШАЙБА М16X20 | 6              | 6              | 8              | 8              | 12              | 12              | 12                 |
| 29       | 79201601560              | БОЛТ 16Х1,5                                            | 6<br>6         | 6<br>6         | 8<br>8         | 8<br>8         | 12<br>12        | 12<br>12        | 12<br>12           |
| 30       |                          | ВАЛ                                                    | 6              | 6              | 8              | 8              | 12              | 12              | 12                 |
| 31<br>32 |                          | УПЛОТНИТЕЛЬ 12X18<br>ВОЗДУШНЫЙ КЛАПАН M12x1,5          | 6<br>6         | 6              | 8              | 8              | 12              | 12              | 12                 |
| 33       |                          | шайба                                                  | 6.             | 6              | 8<br>8         | 8<br>8         | 12<br>12        | 12<br>12        | 12<br>12           |
| 34       |                          | БОЛТ 8x30 DIN 933                                      | 6              | 6              | 8              | 8              | 12              | 12              | 12                 |
| 35<br>36 | 1.330.430<br>79201201560 | УКАЗАТЕЛЬ УРОВНЯ МАСЛА<br>БОЛТ 12X1,5                  | 6              | 6              | 8<br>8         | 8<br>8         | 12<br>12        | 12<br>12        | 12<br>12           |
|          |                          |                                                        |                |                |                |                |                 |                 |                    |
|          |                          |                                                        |                |                |                |                |                 |                 |                    |

|          |                            | 2. ОБШИВКА БОКОВАЯ                                                           | ЛЕВАЯ          |                |                |                | ·····           |                  |                    |
|----------|----------------------------|------------------------------------------------------------------------------|----------------|----------------|----------------|----------------|-----------------|------------------|--------------------|
| Nº n/n   | № по чертежу               | Название                                                                     | 6R 762<br>[шт] | 6R 700<br>[шт] | 8R 762<br>[шт] | 8R 700<br>[யா] | 12R 762<br>[шт] | 12R 700<br>[urt] | 6+2X3R 762<br>[шт] |
| 1        | 1.331.543<br>1.333.199     | ПОВЫШЕННАЯ БОКОВИНА ЛЕВАЯ СВАРН.<br>ПОВЫШЕННАЯ БОКОВИНА ЛЕВАЯ СВАРН.         | 1              | 1              | 1              | 1              | 1               | 1                | -                  |
| 2        | 1.331.494                  | БОКОВАЯ ДВЕРЬ СВАРН.                                                         | 1              | 1              | 1              | 1              | 1               | 1 1              | 1                  |
| 3        | 1.331.527                  | ПЕРЕДНИЙ ЛЕВЫЙ БОКОВОЙ КОЖУХ                                                 | 1              | 1              | i              | 1              | 1               | 1                | 1                  |
| 4        | 1.331.519<br>1.333.281     | БОКОВАЯ ОБШИВКА ЛЕВАЯ СВАРН.                                                 | 1              | 1              | 1              | 1              | 1               | 1                | -                  |
| 5        | 1.331.523                  | БОКОВАЯ ОБШИВКА ЛЕВАЯ СВАРН.<br>ЗАДНЯЯ БОКОВАЯ ОБШИВКА ЛЕВАЯ СВАРН.          | 1              | 1              | 1              | 1              | 1 1             | 1 1              | 1                  |
| 6        | 1.331.534                  | КРАЙНИЙ ДЕЛИТЕЛЬ ЛЕВЫЙ СВАРН.                                                | 1              | 1              | 1              | i              | i               | 1                | 1                  |
| 7        | 1.331.572                  | ДЕРЖАТЕЛЬ СВАРН.                                                             | 1              | 1              | 1              | 1              | 1               | 1                | 1                  |
| 8<br>9   | 1.331.558<br>1.331.550     | ДЕРЖАТЕЛЬ ЛЕВЫЙ СВАРН.<br>ОБШИВКА                                            | 1 1            | 1              | 1              | 1 1            | 1               | 1 1              | 1                  |
| 9        | 1.333.275                  | ОБШИВКА СВАРН.                                                               | <u> </u>       | -              | 1 -            | <u>'</u>       | 1 -             | '_               | 1                  |
| 10       | 1.331.843                  | ШТАНГА                                                                       | 1              | 1              | 1              | 1              | 1               | 1                |                    |
| 11<br>12 | 1.331.551<br>1.331.580     | РАСПОРКА ЛЕВАЯ<br>КРОНШТЕЙН НАРУЖНЫЙ                                         | 1 1            | 1              | 1 1            | 1              | 1               | 1 1              |                    |
| 12       | 1.333.098                  | КРОНШТЕЙН НАРУЖНЫЙ                                                           | 1              | 1              | 1              | 1              | 1               | 1                |                    |
| 13       | 1.331.784                  | ТРУБА СВАРН.                                                                 | 1              | 1              | 1              | 1              | 1               | 1                | 2                  |
| 14       | 1.330.884                  | ХОМУТ ПРУЖИННЫЙ                                                              | 1              | 1              | 1              | 1              | 1               |                  | 1                  |
| 15<br>16 | 81204801960<br>1.331.733   | САМОСВЕРЛЕЩИЙ ВИНТ ПО ЛИСТОВОМУ МЕТАЛЛУ 4,8Х19<br>ЛОТОК КРАЙНИЙ ЛЕВЫЙ СВАРН. | 1              | 1              | 1              | 1              | 1 1             |                  | 1                  |
| 17       | 1.331,690                  | ЛОТОК КРАИНИИ ЛЕВВИ СВАРН.<br>ОБШИВКА                                        | 1 1            | 1 1            | 1 1            | 1              | 1 1             |                  | 1                  |
| 18       | 1.331.541                  | ОБШИВКА                                                                      | 1              | 1              | 1              | 1              |                 |                  | 1                  |
| 19<br>20 | 78208002063                | БОЛТ С ПОЛУКРУГЛ. ГОЛОВКОЙ M8X20 ISO 7380                                    | 5              | 5              | 5              | 5              | 5               | 5                | 4                  |
| 20<br>21 | 1.314.099<br>74908000066   | ШАЙБА СПЕЦ. М8<br>ГАЙКА САМОКОНТР. М8 DIN 985                                | 36<br>14       | 36<br>14       | 36<br>14       | 36<br>14       | 36              | 36<br>14         | 36<br>10           |
| 22       | 79410009066                | БОЛТ С ШЕСТИГР. ГОЛОВКОЙ М10Х90 DIN 933                                      | 2              | 2              | 2              | 14             | 2               | 14 2             | 2                  |
| 23       | 74901000066                | ГАЙКА САМОКОНТР. M10 DIN 985                                                 | 5              | 5              | 5              | 5              | - €             | 5                | 5                  |
| 24       | 237.592                    | ШАЙБА СПЕЦ. М10                                                              | 4              | 4              | 4              | 4              | 4               | 4                | 2                  |
| 25<br>26 | 239.388.0<br>79410002066   | ШАЙБА ПРУЖИННАЯ М 10<br>БОЛТ DIN 933 M10x20                                  | 8<br>2         | 8<br>2         |                |                | 8               | 8                | 8<br>2             |
| 27       | 239,387.0                  | ШАЙБА ПРУЖИННАЯ M 8                                                          | 42             | 42             | 42             | 40             | 2<br>42         | 2<br>42          | ∠<br>42            |
| 28       | 79408001266                | БОЛТ M8X16 DIN 933                                                           | 30             | 30             | 30             | 30             | 30              | 30               | 30                 |
| 29<br>30 | 1.333.134                  | ЛИСТ СПЕЦ.<br>ШТИФТ РАЗРЕЗНОЙ 2.5X16 DIN 1481                                | 1              |                | 1              | 1              | 1               | 1                | -                  |
| 31       | 73002501601<br>73610000060 | ГАЙКА M10 DIN 439                                                            | 1 2            | •              |                | 1<br>2         | 1 2             | 1 2              | 1<br>2             |
| 32       | 79410002066                | БОЛТ M10X20 DIN 933                                                          | 2              | 2              | 2              | 2              | 2               | 2                | 2                  |
| 33       | 79410002566                | БОЛТ С ШЕСТИГР. ГОЛ. M10X25 DIN 933                                          | 7              | 7              | 7              | 7              | 7               | 7                | 7                  |
| 34<br>35 | 73510000066<br>1.331.556   | ГАЙКА ШЕСТИГР. M10 DIN 934<br>РАСПОРКА СВАРН.                                | 5              | 5              | 5              | 5              | 5               | 5                | 2                  |
| 36       | 1.331.576                  | ФИКСАТОР                                                                     | 2              | 2              | 2<br>2         | 2<br>2         | 2 2             | 2 2              | 2<br>2             |
| 37       | 1.354.107                  | РАСПОРКА                                                                     |                |                | 2              | 2              | 2               | 2                | 2                  |
| 38       | 1.333.581                  | ШАЙБА                                                                        | 2              | 2              | 2              | 2              | 2               | 2                | 2                  |
| 39<br>40 | 91623938861<br>76308002066 | ШАЙБА ПРУЖ. М 10<br>БОЛТ С ШЕСТИГР. ГОЛ. 8X20 DIN 603                        | 3              | 5<br>3         | 5<br>3         | 5<br>3         | 5<br>3          | 5<br>3           | 2                  |
| 41       | 7941202566                 | БОЛТ M12X20 DIN 933                                                          | 1              | 1              | 1              | 1              | 1 1             | 1                | 1                  |
| 42       | 91623938961                | ШАЙБА ПРУЖ. М 12                                                             | 1              | 1              | 1              | 1              | 1               | 1                | 1                  |
| 43<br>44 | 79408002566<br>73508000066 | БОЛТ С ШЕСТИГР. ГОЛ. M8X25 DIN 933<br>ГАЙКА ШЕСТИГР. M8 DIN 934              | 6              | 6              | 6              | 6              | 6               | 6                | 6                  |
| 45       | 79408002066                | БОЛТ С ШЕСТИГР. ГОЛ. M8X20 DIN 933                                           | 4<br>2         | 4<br>2         | 4 2            | 4<br>2         | 4 2             | 4 2              | 4<br>2             |
|          |                            |                                                                              |                |                |                |                | <u> </u>        |                  |                    |
|          |                            |                                                                              |                |                |                |                |                 |                  |                    |
|          |                            |                                                                              |                |                |                |                |                 |                  |                    |
|          |                            | - (1)                                                                        |                |                |                |                |                 |                  |                    |
|          |                            |                                                                              |                |                |                |                |                 |                  |                    |
|          |                            |                                                                              |                |                |                |                |                 |                  |                    |
|          |                            |                                                                              |                |                |                |                |                 |                  |                    |
|          |                            | 1 1 7                                                                        |                |                |                |                |                 |                  |                    |
|          |                            |                                                                              |                |                |                |                |                 |                  |                    |
|          |                            |                                                                              |                |                |                |                |                 |                  |                    |
|          |                            | <b>∼</b> •'                                                                  |                |                |                |                |                 |                  |                    |
|          |                            | · ·                                                                          |                |                |                |                |                 |                  |                    |
|          | X                          |                                                                              |                |                |                |                |                 |                  |                    |
|          | ~~                         |                                                                              |                |                |                |                |                 |                  |                    |
|          |                            | <b>*</b> •                                                                   |                |                |                |                |                 |                  |                    |
| •        |                            |                                                                              |                |                |                |                |                 |                  |                    |
| ,        | A I                        |                                                                              |                |                |                |                |                 |                  |                    |
|          |                            |                                                                              |                |                |                |                |                 |                  |                    |
|          |                            |                                                                              |                |                |                |                |                 |                  |                    |
|          |                            |                                                                              |                |                |                |                |                 |                  |                    |

|          |                            | 3. УЗЕЛ СБОРКИ                                                 |                |                |                |                 |                 |                 |                    |
|----------|----------------------------|----------------------------------------------------------------|----------------|----------------|----------------|-----------------|-----------------|-----------------|--------------------|
| Nº n/n   | № по нертежу               | Название                                                       | 6R 762<br>[шт] | 6R 700<br>[шт] | 8R 762<br>[யா] | 8R 700<br>[urt] | 12R 762<br>[шт] | 12R 700<br>[шт] | 6+2X3R 762<br>[шт] |
| 1        | 1.331.629                  | КРОНШТЕЙН СВАР.                                                | 5              | -              | 7              | -               | 11              | -               | 6                  |
| 1        | 1.333.045                  | КРОНШТЕЙН СВАР.                                                | -              | 5              | -              | 7               | -               | 11              | -                  |
| 2        | 1.331.628                  | КРОНШТЕЙН                                                      | 5              | 5              | 7              | 7               | 11              | 11              | 11                 |
| 3        | 1.331.580<br>1.333.105     | КРОНШТЕЙН НАРУЖНЫЙ                                             | 6              | 6              | 8              | 8               | 12              | 12              | 5                  |
| 3<br>4   | 1.333.105                  | КРОНШТЕЙН НАРУЖНЫЙ ЛЕВЫЙ<br>КРОНШТЕЙН НАРУЖНЫЙ ПРАВЙ СВАРН.    | 6              | 6              | - 8            | 8               | -<br>12         | -<br>12         | 6<br>6             |
| 4        | 1.333.098                  | КРОНШТЕЙН ЛЕВЫЙ СВАРН.                                         | "              | 0              | 0              |                 | 12              | 12              | 6                  |
| 5        | 1.331.620                  | НАТЯЖИТЕЛЬ ЦЕПИ В СБОРЕ                                        | 6              | 6              | 8              | 8               | 12              | 12              | 12                 |
| 6        | 1.331.831                  | КРОНШТЕЙН                                                      | 5              | .              | 7              | -               | 11              | -               | 10                 |
| 6        | 1.333.046                  | КРОНШТЕЙН                                                      | -              | 5              | -              | 7               | -               | 11              | -                  |
| 7        | 1.331.596                  | ОБШИВКА ПРАВАЯ                                                 | 6              | 6              | 8              | 8               | 12              | 12              | 5                  |
| 7        | 1.333.173                  | ОБШИВКА ЛЕВАЯ                                                  | -              | -              | -              | -               | -               | -               | 5                  |
| 7        | 1.333.326                  | ОБШИВКА ЛЕВАЯ                                                  | -              | -              | -              | -               | -               | -               |                    |
| 7<br>8   | 1,333,327<br>1,331,514     | DEBAYCTOR FRARLIËR OF ORE                                      | -              | -              | -              | -               | -               | -               |                    |
| 8        | 1.333.172                  | РЕДУКТОР ПРАВЫЙ В СБОРЕ<br>РЕДУКТОР ЛЕВЫЙ В СБОРЕ              | 6              | 6              | 8              | 8               | 12              | 12              | 6<br>6             |
| 9        | 1.331.593                  | ЗВЕЗДОЧКА СБОРНАЯ                                              | 6              | 6              | 8              | 8               | 12              | 12              | , and a            |
| 10       | 1.331.652                  | ШАЙБА                                                          | 6              | 6              | 8              | 8               | 12              | -12             | 12                 |
| 11       | 1.333.317                  | НОЖ ОЧИСТНОЙ В СБОРЕ ПРАВЫЙ                                    | l ě            | 6              | 8              | 8               | 12              | 12              | 6                  |
| 11       | 1.333.316                  | НОЖ ОЧИСТНОЙ В СБОРЕ ЛЕВЫЙ                                     | -              | -              | -              | -               |                 | -               | 6                  |
| 12       | 1.333.134                  | НАПРАВЛЯЮЩАЯ ПЛАНКА ПРАВАЯ                                     | 6              | 6              | 8              | 8               | 12              | 12              | 6                  |
| 12       | 1.333.323                  | НАПРАВЛЯЮЩАЯ ПЛАНКА ЛЕВАЯ                                      | -              | -              | -              | -               |                 |                 | 6                  |
| 13       | 1.331.625                  | НАПРАВЛЯЮЩАЯ ПРАВАЯ СВАРН.                                     | 6              | 6              | 8              | 8               | 12              | 12              | 6                  |
| 13<br>14 | 1.333.108<br>73508000066   | НАПРАВЛЯЮЩАЯ ЛЕВАЯ СВАРН.<br>ГАЙКА M8 DIN 934                  | -<br>15        | 15             | -<br>20        | 20              | 20              | 30              | 6<br>30            |
| 15       | 1.331.579                  | ОБШИВКА                                                        | 6              | 6              | 20             | 20              | 12              | 12              | 10                 |
| 15       | 1,333,356                  | ОВИМИНО ПРАВАЯ                                                 | _              | _              | _              |                 |                 | '-              | 2                  |
| 16       | 1.331.689                  | КРОНШТЕЙН ПРАВОЙ ОБШИВКИ СВАРН.                                | 6              | 6              | 18.            | 8               | 12              | 12              | 11                 |
| 16       | 1.333.324                  | КРОНШТЕЙН ПРАВОЙ ОБШИВКИ СВАРН.                                | -              | -              | X              |                 | - 1             | -               | 1 1                |
| 17       | 77208004560                | РЫМБОЛТ А2К М8Х45                                              | 5              | 5              |                | 4               | 11              | 11              | 11                 |
| 18       | 1.315.006                  | ПРУЖИНА                                                        | 5              | 5              | 7              |                 | 11              | 11              | 11                 |
| 19       | 96702375920                | ШАЙБА СПЕЦ М10                                                 | 74             | 74             | 78             | 78              | 170             | 170             | 170                |
| 20       | 91623938861<br>73612000066 | ШАЙБА ПРУЖ. М 10<br>БАЙКА МАЗ РИЧ 030                          | 58             | 58             | 74             | 74              | 116             | 116             | 116                |
| 21<br>22 | 1.331.688                  | ГАЙКА M12 DIN 936<br>КРОНШТЕЙН ПРАВЫЙ СВАРН.                   | 10<br>6        |                | 14             | 14<br>8         | 22              | 22<br>12        | 22                 |
| 22       | 1.333.325                  | КРОНШТЕЙН ПРАВЫЙ СВАРН.                                        | °              | _".            | r              | ۰               | 12              | 12              | 11                 |
| 23       | 1.317.077                  | ЗВЕЗДОЧКА 3/4" Z=17                                            | 6              |                | 8              | 8               | 12              | 12              | 12                 |
| 24       | 70712000066                | ГАЙКА ISO 7042 M12                                             | 6              | 6              | 8              | 8               | 12              | 12              | 12                 |
| 25       | 1.314.100                  | ШАЙБА СПЕЦ. М12                                                | 18             | . 18           | 24             | 24              | 36              | 36              | 36                 |
| 26       | 1.317.078                  | диск                                                           | 12             | 12             | 16             | 16              | 24              | 24              | 24                 |
| 27       | 70100004201                | СТОПОРНОЕ КОЛЬЦО DIN 472                                       | 24             | 24             | 32             | ′ 32            | 48              | 48              | 48                 |
| 28       | 87000600414                | ПОДШИПНИК 6004 2RS                                             | 12             | 12             | 16             | 16              | 24              | 24              | 24                 |
| 29       | 79312008066                | FORT C WECTUFP, FOR. 12X80                                     | 6              | 6              | 8              | 8               | 12              | 12              | 12                 |
| 30<br>31 | 79410002566<br>79408002066 | FORT CHIECTARD FOR MOX25 DIN 933                               | 24             | 24             | 32             | 32              | 48              | 48              | 48                 |
| 32       | 1.331.621                  | БОЛТ С ШЕСТИГР. ГОЛ. M8X20 DIN 933<br>КРОНШТЕЙН СВАРН.         | 60<br>6        | 60<br>6        | 80<br>8        | 80<br>8         | 120<br>12       | 120<br>12       | 120<br>12          |
| 33       | 78208002063                | 50/JT 8x20 ISO7380 10.9                                        | 25             | 25             | 35             | 35              | 55              | 55              | 55                 |
| 34       | 73510000066                | ГАЙКА M10 DIN 934                                              | 12             | 12             | 16             | 16              | 24              | 24              | 24                 |
| 35       | 1.317.168                  | ШАЙБА MSZ 500                                                  | 12             | 12             | 16             | 16              | 24              | 24              | 24                 |
| 36       | 665.455.1                  | ПРУЖИНА                                                        | 6              | 6              | 8              | 8               | 12              | 12              | 12                 |
| 37       | 70708000066                | FAŬKA M8 HORG DIN 980                                          | 12             | 12             | 12             | 12              | 12              | 12              | 12                 |
| 38       | 74912000066                | FAЙKA CAMOKOHTP. M12 DIN985                                    | 18             | 18             | 24             | 24              | 36              | 36              | 36                 |
| 39       | 91623938961                | ШАЙБА M12 HORG                                                 | 6              | 6              | 8              | 8               | 12              | 12              | 12                 |
| 40<br>41 | 1.317.587<br>1.331.846     | ВКЛАДЫШ                                                        | 12             | 12             | 16<br>16       | 16              | 24              | 24              | 24                 |
| 41<br>42 | 1.331.846<br>1.331.599     | РАСПОРКА<br>ПОЛЗУШКА                                           | 12<br>6        | 12<br>6        | 16<br>8        | 16<br>8         | 24<br>12        | 24<br>12        | 24<br>12           |
| 42<br>43 | 79408002563                | БОЛТ С ШЕСТИГР. ГОЛ. 8X25 DIN 933/10.9                         |                |                |                |                 | 1               | 1               | 1 a. I             |
| 44       | 1.331.595                  | звездочка                                                      | 12<br>6        | 12<br>6        | 16<br>8        | 16<br>8         | 24<br>12        | 12              | 24<br>12           |
| 45       | 1.333.507                  | ЗВЕЗДОЧКА<br>ШАЙБА РЕГУЛИРОВОЧНАЯ                              | 28             | 28             | 36             | 36              | 52              | 52              | 52                 |
| 46       | 79408003066                | FOIT CALIECTAIP, TOR. 8x30 DIN 933                             | 24             | 24             | 32             | 32              | 48              | 48              | 48                 |
| 47       | 79308003566                | БОЛТ С ЩЕСТИГР. ГОЛ. 8X35 DIN 931/8.8                          | 48             | 48             | 64             | 64              | 96              | 96              | 96                 |
| 48       | 1.331.616                  | КРОНШТЕЙН                                                      | 5              | -              | 7              | -               | 11              | -               | 11                 |
| 48       | 1.333.059                  | КРОНШТЕЙН                                                      | -              | 5              | -              | 7               |                 | 11              | -                  |
| 49<br>50 | 1.331.597                  | DUCK YITPAB, EHUR                                              | 6              | 6              | 8              | 8               | 12              | 12              | 12                 |
| 50<br>51 | 1.302.240<br>79312005566   | ШАЙБА 13X32X4<br>                                              | 6              | 6              | 8              | 8               | 12              | 12              | 12                 |
| 51<br>52 | 71408000060                | 5ОЛТ С ШЕСТИГР. ГОЛ 12X55 DIN 931/8.8<br>ШАЙБА M8 DIN 125 HORG | 6<br>48        | 6<br>48        | 8<br>64        | 8<br>64         | 12<br>96        | 12<br>96        | 12<br>96           |
| 53       | 1.325.553                  | VTOP PE3UHOBЫЙ                                                 | 46<br>5        | 48<br>5        | 7              | 7               | 11              | 11              | 11                 |
| 54       | 79410002066                | DONT M10X20 DIN 933                                            | 30             | 30             | 40             | 40              | 60              | 60              | 60                 |
| 55       | 96701314099                | ШАЙБА СПЕЦ. МВ                                                 | 93             | 93             | 164            | 164             | 258             | 258             | 258                |
| 56       | 79410003066                | БОЛТ © ШЕСТИГР. ГОЛ. М10х30 DIN 933                            | 30             | 30             | 40             | 40              | 60              | 60              | 60                 |
| 57       | 74901000066                | ГАЙКА CAMOKOHTP. M10 DIN985                                    | 30             | 30             | 40             | 40              | 60              | 60              | 60                 |
| 58       | 74908000066                | ГАЙКА CAMOKOHTP. M8 DIN985                                     | 76             | 76             | 92             | 92              | 156             | 156             | 156                |
| 59       | 70710000023                | ГАЙКА M10 DIN 980                                              | 12             | 12             | 16             | 16              | 24              | 24              | 24                 |
| 60<br>61 | 79412002556                | БОЛТ С ШЕСТИГР. ГОЛ. 12X25 HORG.                               | 12             | 12             | 16             | 16              | 24              | 24              | 24                 |
| 61       | 79312008566                | БОЛТ С ШЕСТИГР. ГОЛ. 12X85 DIN 931                             | 6              | 6              | 8              | 8               | 12              | 12              | 12                 |

|        |              | 3. УЗЕЛ СБОРКИ                                 |                |                |                 |                |                 |                 |                    |
|--------|--------------|------------------------------------------------|----------------|----------------|-----------------|----------------|-----------------|-----------------|--------------------|
| N≙ n/n | № по чертежу | Название                                       | 6R 762<br>[шт] | 6R 700<br>[шт] | 8R 762<br>[urr] | 8R 700<br>[шт] | 12R 762<br>[шт] | 12R 700<br>[шт] | 6+2X3R 762<br>[шт] |
| 62     | 79310008066  | БОЛТ С ШЕСТИГР. ГОЛ. 10X80 DIN 931             | 6              | 6              | 8               | 8              | 12              | 12              | 12                 |
| 63     | 79410009066  | БОЛТ С ШЕСТИГР. ГОЛ. 10Х90 DIN 933             | 12             | 12             | 16              | 16             | 24              | 24              | 24                 |
| 64     | 1.333.320    | НОЖ ОЧИСТНОЙ                                   | 6              | 6              | 8               | 8              | 12              | 12              | 12                 |
| 65     | 1.317.505    | жон                                            | 12             | 12             | 16              | 16             | 24              | 24              | 24                 |
| 66     | 79408003566  | БОЛТ С ШЕСТИГР. ГОЛ. 8X50 DIN 933              | 12             | 12             | 16              | 16             | 24              | 24              | 24                 |
| 67     | 91623938761  | ШАЙБА ПРУЖ. М8                                 | 94             | 94             | 126             | 126            | 192             | 192             | 192                |
| 68     | 1.331.835    | ШТАНГА                                         | 5              | 5              | 7               | 7              | 11              | 11              | 11                 |
| 69     | 1.330.884    | ХОМУТ ПРУЖИННЫЙ                                | 5              | 5              | 7               | 7              | 11              | 11              | 11                 |
| 70     | 81204801960  | САМОСВЕРЛЕЩИЙ ВИНТ ПО ЛИСТОВОМУ МЕТАЛЛУ 4,8Х19 | 5              | 5              | 7               | 7              | 11              | 11              | 11                 |
| 71     | 1.354.107    | РАСПОРКА                                       | 12             | 12             | 16              | 16             | 24              | 24              | 24                 |
| 72     | 1.333.290    | ОБШИВКА                                        | 6              | 6              | 8               | 8              | 12              | 12              | 12                 |
| 73     | 1.317.503    | ДЕРЖАТЕЛЬ ·                                    | 12             | 12             | 16              | 16             | 24              | 24              | 24                 |
| 74     | 1.333.321    | РАСПОРКА                                       | 12             | 12             | 16              | 16             | 24              | 24              | -24                |
| 75     | 1.333.346    | УСПОКОИТЕЛЬ ЦЕПИ ПРАВЫЙ                        | 6              | 6              | 8               | 8              | 12              | 12              | 6                  |
| 75     | 1.333.345    | УСПОКОИТЕЛЬ ЦЕПИ ЛЕВЫЙ                         | _              | - 1            | _               | _              | _               |                 | 6                  |
| 76     | 1.333.348    | ВКЛАДЫШ УСПАКОИТЕЛЯ ЦЕПИ ПРАВЫЙ                | 6              | 6              | 8               | 8              | 12              | 12.             | 6                  |
| 76     | 1.333.347    | ВКЛАДЫШ УСПАКОИТЕЛЯ ЦЕПИ ЛЕВЫЙ                 | _              |                |                 |                | <u>-</u>        | 1               | 6                  |
| 77     | 1.377.088    | ВКЛАДЫЙ НАТЯЖИТЕЛЯ                             | 6              | 6              | 8               | 8              | 12              | -12             | 12                 |
| 78     | 1.331.601    | HOCOK CBAPH.                                   | 5              | 5              | 7               | 7              | 11              |                 | 11                 |
| 79     | 76308002066  | БОЛТ С ШЕСТИГР. ГОЛ. 8X20 DIN 603              | 18             | 18             | 24              | 24             | 36              | 36              | 36                 |
| 80     | 1.333,581    | ШАЙБА                                          | 36             | 36             | 48              | 48             | 72              | 72              | 72                 |
| 81     | 79412008066  | БОЛТ С ШЕСТИГР. ГОЛ. 12X80 DIN 933             | 10             | 10             | 14              | 14             | 22              | 22              | 22                 |
|        |              |                                                |                |                |                 |                |                 |                 |                    |