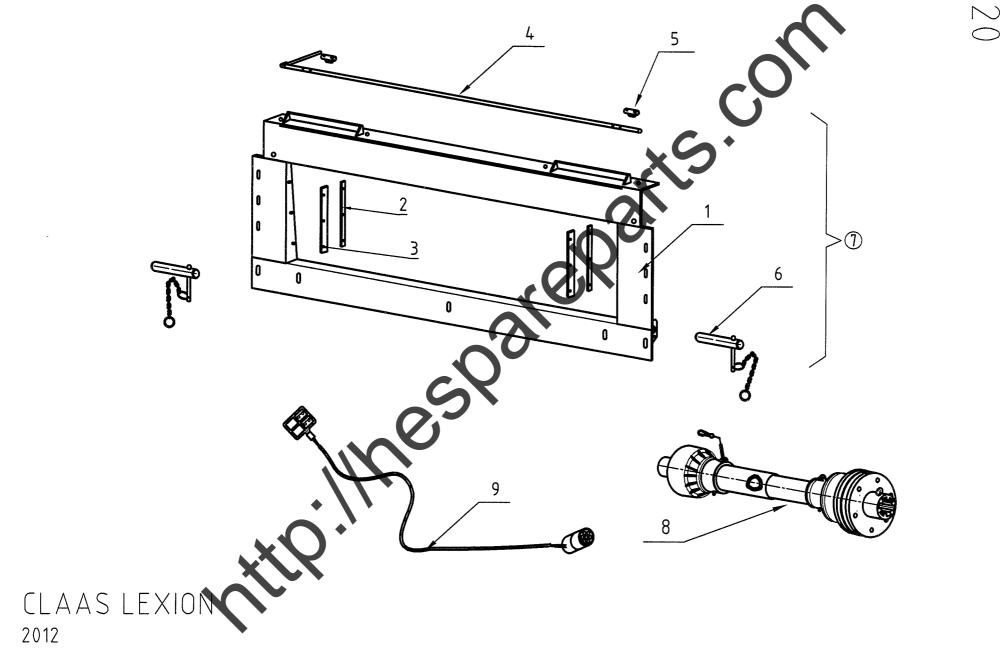

| 2               | 2              | 2               | 2               | 2                  |  |
| 10     | 1.322.333                                          | УГОЛЬНИК ОЧИСТНОЙ          | 2              | 2              | 2               | 2              | 2               | 2               | 5                  |  |
| 11     | 1.317.401                                          | ВАЛ КАРДАННЫЙ BONDIOLI     | 1              | 1              |                 |                | 2               | 2               |                    |  |
| 11     | 1.314.459W                                         | ВАЛ КАРДАННЫЙ              | <u>.</u>       | -              | 1               | 1              | -               |                 | -                  |  |

Attp://hespareparts.



|        |              | 20. КОМПЛЕКТ ПРОСТАВ | ки для LEX     | ON             |                | *************************************** |                  |                 |                            |
|--------|--------------|----------------------|----------------|----------------|----------------|-----------------------------------------|------------------|-----------------|----------------------------|
| Nº n/n | № по чертежу | Название             | 6R 762<br>[шт] | 6R 700<br>[μπ] | 8R 762<br>[шт] | 8R 700<br>[шт]                          | 12R 762<br>[urt] | 12R 700<br>[шт] | 6+2X3R <b>7</b> 62<br>[шт] |
| 1      | 1.329.485    | ВКЛАДЫШ СВАРН.       | 1              | 1              | 1              | 1                                       | 1                | 1