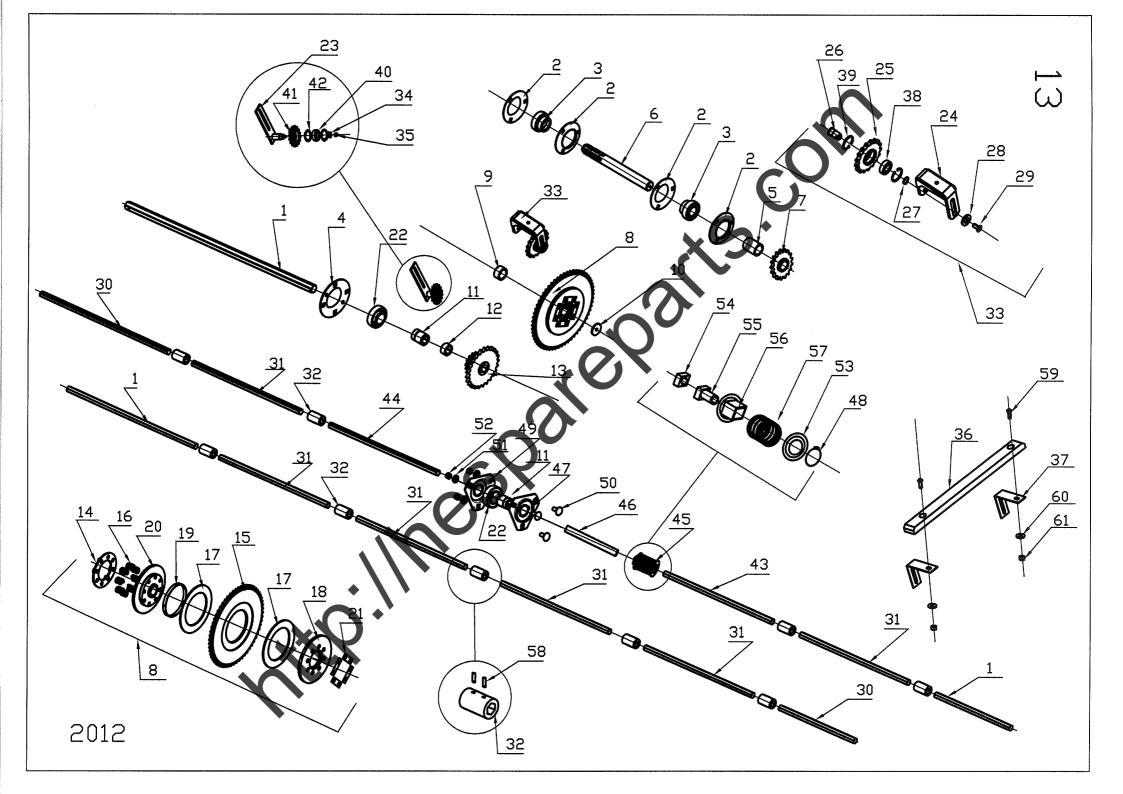

|          |                            | 3. УЗЕЛ СБОРКИ                                                 |                |                |                |                 |                 |                 |                    |
|----------|----------------------------|----------------------------------------------------------------|----------------|----------------|----------------|-----------------|-----------------|-----------------|--------------------|
| Nº n/n   | № по нертежу               | Название                                                       | 6R 762<br>[шт] | 6R 700<br>[шт] | 8R 762<br>[யா] | 8R 700<br>[urt] | 12R 762<br>[шт] | 12R 700<br>[шт] | 6+2X3R 762<br>[шт] |
| 1        | 1.331.629                  | КРОНШТЕЙН СВАР.                                                | 5              | -              | 7              | -               | 11              | -               | 6                  |
| 1        | 1.333.045                  | КРОНШТЕЙН СВАР.                                                | -              | 5              | -              | 7               | -               | 11              | -                  |
| 2        | 1.331.628                  | КРОНШТЕЙН                                                      | 5              | 5              | 7              | 7               | 11              | 11              | 11                 |
| 3        | 1.331.580<br>1.333.105     | КРОНШТЕЙН НАРУЖНЫЙ                                             | 6              | 6              | 8              | 8               | 12              | 12              | 5                  |
| 3<br>4   | 1.333.105                  | КРОНШТЕЙН НАРУЖНЫЙ ЛЕВЫЙ<br>КРОНШТЕЙН НАРУЖНЫЙ ПРАВЙ СВАРН.    | 6              | 6              | - 8            | 8               | -<br>12         | -<br>12         | 6<br>6             |
| 4        | 1.333.098                  | КРОНШТЕЙН ЛЕВЫЙ СВАРН.                                         | "              | 0              | 0              |                 | 12              | 12              | 6                  |
| 5        | 1.331.620                  | НАТЯЖИТЕЛЬ ЦЕПИ В СБОРЕ                                        | 6              | 6              | 8              | 8               | 12              | 12              | 12                 |
| 6        | 1.331.831                  | КРОНШТЕЙН                                                      | 5              | .              | 7              | -               | 11              | -               | 10                 |
| 6        | 1.333.046                  | КРОНШТЕЙН                                                      | -              | 5              | -              | 7               | -               | 11              | -                  |
| 7        | 1.331.596                  | ОБШИВКА ПРАВАЯ                                                 | 6              | 6              | 8              | 8               | 12              | 12              | 5                  |
| 7        | 1.333.173                  | ОБШИВКА ЛЕВАЯ                                                  | -              | -              | -              | -               | -               | -               | 5                  |
| 7        | 1.333.326                  | ОБШИВКА ЛЕВАЯ                                                  | -              | -              | -              | -               | -               | -               |                    |
| 7<br>8   | 1,333,327<br>1,331,514     | DEBAYCTOR FRARLIËR OF ORE                                      | -              | -              | -              | -               | -               | -               |                    |
| 8        | 1.333.172                  | РЕДУКТОР ПРАВЫЙ В СБОРЕ<br>РЕДУКТОР ЛЕВЫЙ В СБОРЕ              | 6              | 6              | 8              | 8               | 12              | 12              | 6<br>6             |
| 9        | 1.331.593                  | ЗВЕЗДОЧКА СБОРНАЯ                                              | 6              | 6              | 8              | 8               | 12              | 12              | , and a            |
| 10       | 1.331.652                  | ШАЙБА                                                          | 6              | 6              | 8              | 8               | 12              | -12             | 12                 |
| 11       | 1.333.317                  | НОЖ ОЧИСТНОЙ В СБОРЕ ПРАВЫЙ                                    | l ě            | 6              | 8              | 8               | 12              | 12              | 6                  |
| 11       | 1.333.316                  | НОЖ ОЧИСТНОЙ В СБОРЕ ЛЕВЫЙ                                     | -              | -              | -              | -               |                 | -               | 6                  |
| 12       | 1.333.134                  | НАПРАВЛЯЮЩАЯ ПЛАНКА ПРАВАЯ                                     | 6              | 6              | 8              | 8               | 12              | 12              | 6                  |
| 12       | 1.333.323                  | НАПРАВЛЯЮЩАЯ ПЛАНКА ЛЕВАЯ                                      | -              | -              | -              | -               |                 |                 | 6                  |
| 13       | 1.331.625                  | НАПРАВЛЯЮЩАЯ ПРАВАЯ СВАРН.                                     | 6              | 6              | 8              | 8               | 12              | 12              | 6                  |
| 13<br>14 | 1.333.108<br>73508000066   | НАПРАВЛЯЮЩАЯ ЛЕВАЯ СВАРН.<br>ГАЙКА M8 DIN 934                  | -<br>15        | 15             | -<br>20        | 20              | 20              | 30              | 6<br>30            |
| 15       | 1.331.579                  | ОБШИВКА                                                        | 6              | 6              | 20             | 20              | 12              | 12              | 10                 |
| 15       | 1,333,356                  | ОВИМИНО ПРАВАЯ                                                 | _              | _              | _              |                 |                 | '-              | 2                  |
| 16       | 1.331.689                  | КРОНШТЕЙН ПРАВОЙ ОБШИВКИ СВАРН.                                | 6              | 6              | 18.            | 8               | 12              | 12              | 11                 |
| 16       | 1.333.324                  | КРОНШТЕЙН ПРАВОЙ ОБШИВКИ СВАРН.                                | -              | -              | X              |                 | - 1             | -               | 1 1                |
| 17       | 77208004560                | РЫМБОЛТ А2К М8Х45                                              | 5              | 5              |                | 4               | 11              | 11              | 11                 |
| 18       | 1.315.006                  | ПРУЖИНА                                                        | 5              | 5              | 7              |                 | 11              | 11              | 11                 |
| 19       | 96702375920                | ШАЙБА СПЕЦ М10                                                 | 74             | 74             | 78             | 78              | 170             | 170             | 170                |
| 20       | 91623938861<br>73612000066 | ШАЙБА ПРУЖ. М 10<br>БАЙКА МАЗ РИЧ 030                          | 58             | 58             | 74             | 74              | 116             | 116             | 116                |
| 21<br>22 | 1.331.688                  | ГАЙКА M12 DIN 936<br>КРОНШТЕЙН ПРАВЫЙ СВАРН.                   | 10<br>6        |                | 14             | 14<br>8         | 22              | 22<br>12        | 22                 |
| 22       | 1.333.325                  | КРОНШТЕЙН ПРАВЫЙ СВАРН.                                        | °              | _".            | r              | ۰               | 12              | 12              | 11                 |
| 23       | 1.317.077                  | ЗВЕЗДОЧКА 3/4" Z=17                                            | 6              |                | 8              | 8               | 12              | 12              | 12                 |
| 24       | 70712000066                | ГАЙКА ISO 7042 M12                                             | 6              | 6              | 8              | 8               | 12              | 12              | 12                 |
| 25       | 1.314.100                  | ШАЙБА СПЕЦ. М12                                                | 18             | . 18           | 24             | 24              | 36              | 36              | 36                 |
| 26       | 1.317.078                  | диск                                                           | 12             | 12             | 16             | 16              | 24              | 24              | 24                 |
| 27       | 70100004201                | СТОПОРНОЕ КОЛЬЦО DIN 472                                       | 24             | 24             | 32             | ′ 32            | 48              | 48              | 48                 |
| 28       | 87000600414                | ПОДШИПНИК 6004 2RS                                             | 12             | 12             | 16             | 16              | 24              | 24              | 24                 |
| 29       | 79312008066                | FORT C WECTUFP, FOR. 12X80                                     | 6              | 6              | 8              | 8               | 12              | 12              | 12                 |
| 30<br>31 | 79410002566<br>79408002066 | FORT CHIECTARD FOR MOX25 DIN 933                               | 24             | 24             | 32             | 32              | 48              | 48              | 48                 |
| 32       | 1.331.621                  | БОЛТ С ШЕСТИГР. ГОЛ. M8X20 DIN 933<br>КРОНШТЕЙН СВАРН.         | 60<br>6        | 60<br>6        | 80<br>8        | 80<br>8         | 120<br>12       | 120<br>12       | 120<br>12          |
| 33       | 78208002063                | 50/JT 8x20 ISO7380 10.9                                        | 25             | 25             | 35             | 35              | 55              | 55              | 55                 |
| 34       | 73510000066                | ГАЙКА M10 DIN 934                                              | 12             | 12             | 16             | 16              | 24              | 24              | 24                 |
| 35       | 1.317.168                  | ШАЙБА MSZ 500                                                  | 12             | 12             | 16             | 16              | 24              | 24              | 24                 |
| 36       | 665.455.1                  | ПРУЖИНА                                                        | 6              | 6              | 8              | 8               | 12              | 12              | 12                 |
| 37       | 70708000066                | FAŬKA M8 HORG DIN 980                                          | 12             | 12             | 12             | 12              | 12              | 12              | 12                 |
| 38       | 74912000066                | FAЙKA CAMOKOHTP. M12 DIN985                                    | 18             | 18             | 24             | 24              | 36              | 36              | 36                 |
| 39       | 91623938961                | ШАЙБА M12 HORG                                                 | 6              | 6              | 8              | 8               | 12              | 12              | 12                 |
| 40<br>41 | 1.317.587<br>1.331.846     | ВКЛАДЫШ                                                        | 12             | 12             | 16<br>16       | 16              | 24              | 24              | 24                 |
| 41<br>42 | 1.331.846<br>1.331.599     | РАСПОРКА<br>ПОЛЗУШКА                                           | 12<br>6        | 12<br>6        | 16<br>8        | 16<br>8         | 24<br>12        | 24<br>12        | 24<br>12           |
| 42<br>43 | 79408002563                | БОЛТ С ШЕСТИГР. ГОЛ. 8X25 DIN 933/10.9                         |                |                |                |                 | 1               | 1               | 1 a. I             |
| 44       | 1.331.595                  | звездочка                                                      | 12<br>6        | 12<br>6        | 16<br>8        | 16<br>8         | 24<br>12        | 12              | 24<br>12           |
| 45       | 1.333.507                  | ЗВЕЗДОЧКА<br>ШАЙБА РЕГУЛИРОВОЧНАЯ                              | 28             | 28             | 36             | 36              | 52              | 52              | 52                 |
| 46       | 79408003066                | FOIT CALIECTAIP, TOR. 8x30 DIN 933                             | 24             | 24             | 32             | 32              | 48              | 48              | 48                 |
| 47       | 79308003566                | БОЛТ С ЩЕСТИГР. ГОЛ. 8X35 DIN 931/8.8                          | 48             | 48             | 64             | 64              | 96              | 96              | 96                 |
| 48       | 1.331.616                  | КРОНШТЕЙН                                                      | 5              | -              | 7              | -               | 11              | -               | 11                 |
| 48       | 1.333.059                  | КРОНШТЕЙН                                                      | -              | 5              | -              | 7               |                 | 11              | -                  |
| 49<br>50 | 1.331.597                  | DUCK YITPAB, EHUR                                              | 6              | 6              | 8              | 8               | 12              | 12              | 12                 |
| 50<br>51 | 1.302.240<br>79312005566   | ШАЙБА 13X32X4<br>                                              | 6              | 6              | 8              | 8               | 12              | 12              | 12                 |
| 51<br>52 | 71408000060                | 5ОЛТ С ШЕСТИГР. ГОЛ 12X55 DIN 931/8.8<br>ШАЙБА M8 DIN 125 HORG | 6<br>48        | 6<br>48        | 8<br>64        | 8<br>64         | 12<br>96        | 12<br>96        | 12<br>96           |
| 53       | 1.325.553                  | VTOP PE3UHOBЫЙ                                                 | 46<br>5        | 48<br>5        | 7              | 7               | 11              | 11              | 11                 |
| 54       | 79410002066                | DONT M10X20 DIN 933                                            | 30             | 30             | 40             | 40              | 60              | 60              | 60                 |
| 55       | 96701314099                | ШАЙБА СПЕЦ. МВ                                                 | 93             | 93             | 164            | 164             | 258             | 258             | 258                |
| 56       | 79410003066                | БОЛТ © ШЕСТИГР. ГОЛ. М10х30 DIN 933                            | 30             | 30             | 40             | 40              | 60              | 60              | 60                 |
| 57       | 74901000066                | ГАЙКА CAMOKOHTP. M10 DIN985                                    | 30             | 30             | 40             | 40              | 60              | 60              | 60                 |
| 58       | 74908000066                | ГАЙКА CAMOKOHTP. M8 DIN985                                     | 76             | 76             | 92             | 92              | 156             | 156             | 156                |
| 59       | 70710000023                | ГАЙКА M10 DIN 980                                              | 12             | 12             | 16             | 16              | 24              | 24              | 24                 |
| 60<br>61 | 79412002556                | БОЛТ С ШЕСТИГР. ГОЛ. 12X25 HORG.                               | 12             | 12             | 16             | 16              | 24              | 24              | 24                 |
| 61       | 79312008566                | БОЛТ С ШЕСТИГР. ГОЛ. 12X85 DIN 931                             | 6              | 6              | 8              | 8               | 12              | 12              | 12                 |

|        |              | 3. УЗЕЛ СБОРКИ                                 |                |                |                 |                |                 |                 |                    |
|--------|--------------|------------------------------------------------|----------------|----------------|-----------------|----------------|-----------------|-----------------|--------------------|
| N≙ n/n | № по чертежу | Название                                       | 6R 762<br>[шт] | 6R 700<br>[шт] | 8R 762<br>[urr] | 8R 700<br>[шт] | 12R 762<br>[шт] | 12R 700<br>[шт] | 6+2X3R 762<br>[шт] |
| 62     | 79310008066  | БОЛТ С ШЕСТИГР. ГОЛ. 10X80 DIN 931             | 6              | 6              | 8               | 8              | 12              | 12              | 12                 |
| 63     | 79410009066  | БОЛТ С ШЕСТИГР. ГОЛ. 10Х90 DIN 933             | 12             | 12             | 16              | 16             | 24              | 24              | 24                 |
| 64     | 1.333.320    | НОЖ ОЧИСТНОЙ                                   | 6              | 6              | 8               | 8              | 12              | 12              | 12                 |
| 65     | 1.317.505    | жон                                            | 12             | 12             | 16              | 16             | 24              | 24              | 24                 |
| 66     | 79408003566  | БОЛТ С ШЕСТИГР. ГОЛ. 8X50 DIN 933              | 12             | 12             | 16              | 16             | 24              | 24              | 24                 |
| 67     | 91623938761  | ШАЙБА ПРУЖ. М8                                 | 94             | 94             | 126             | 126            | 192             | 192             | 192                |
| 68     | 1.331.835    | ШТАНГА                                         | 5              | 5              | 7               | 7              | 11              | 11              | 11                 |
| 69     | 1.330.884    | ХОМУТ ПРУЖИННЫЙ                                | 5              | 5              | 7               | 7              | 11              | 11              | 11                 |
| 70     | 81204801960  | САМОСВЕРЛЕЩИЙ ВИНТ ПО ЛИСТОВОМУ МЕТАЛЛУ 4,8Х19 | 5              | 5              | 7               | 7              | 11              | 11              | 11                 |
| 71     | 1.354.107    | РАСПОРКА                                       | 12             | 12             | 16              | 16             | 24              | 24              | 24                 |
| 72     | 1.333.290    | ОБШИВКА                                        | 6              | 6              | 8               | 8              | 12              | 12              | 12                 |
| 73     | 1.317.503    | ДЕРЖАТЕЛЬ ·                                    | 12             | 12             | 16              | 16             | 24              | 24              | 24                 |
| 74     | 1.333.321    | РАСПОРКА                                       | 12             | 12             | 16              | 16             | 24              | 24              | -24                |
| 75     | 1.333.346    | УСПОКОИТЕЛЬ ЦЕПИ ПРАВЫЙ                        | 6              | 6              | 8               | 8              | 12              | 12              | 6                  |
| 75     | 1.333.345    | УСПОКОИТЕЛЬ ЦЕПИ ЛЕВЫЙ                         | _              | - 1            | _               | _              | _               |                 | 6                  |
| 76     | 1.333.348    | ВКЛАДЫШ УСПАКОИТЕЛЯ ЦЕПИ ПРАВЫЙ                | 6              | 6              | 8               | 8              | 12              | 12.             | 6                  |
| 76     | 1.333.347    | ВКЛАДЫШ УСПАКОИТЕЛЯ ЦЕПИ ЛЕВЫЙ                 | _              |                |                 |                | <u>-</u>        | 1               | 6                  |
| 77     | 1.377.088    | ВКЛАДЫЙ НАТЯЖИТЕЛЯ                             | 6              | 6              | 8               | 8              | 12              | -12             | 12                 |
| 78     | 1.331.601    | HOCOK CBAPH.                                   | 5              | 5              | 7               | 7              | 11              |                 | 11                 |
| 79     | 76308002066  | БОЛТ С ШЕСТИГР. ГОЛ. 8X20 DIN 603              | 18             | 18             | 24              | 24             | 36              | 36              | 36                 |
| 80     | 1.333,581    | ШАЙБА                                          | 36             | 36             | 48              | 48             | 72              | 72              | 72                 |
| 81     | 79412008066  | БОЛТ С ШЕСТИГР. ГОЛ. 12X80 DIN 933             | 10             | 10             | 14              | 14             | 22              | 22              | 22                 |
|        |              |                                                |                |                |                 |                |                 |                 |                    |