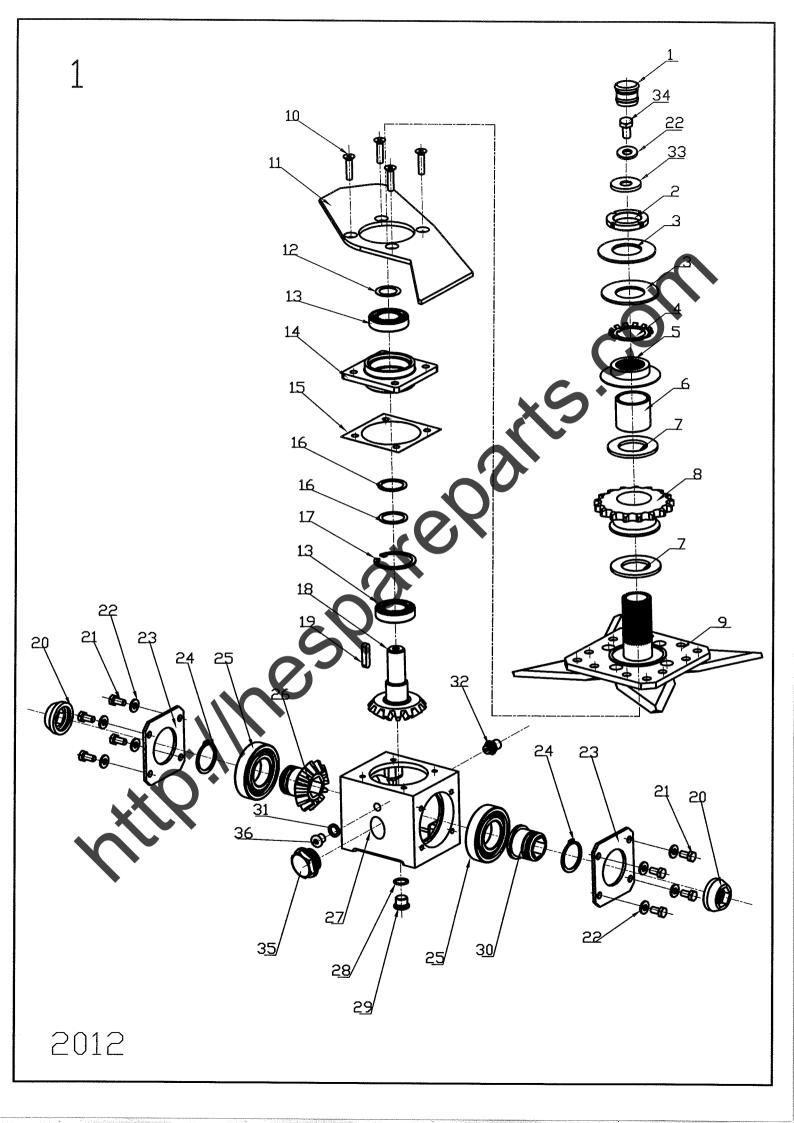

|          |                          | 1.РЕДУКТО                                              | )P             |                |                |                |                 |                 |                    |
|----------|--------------------------|--------------------------------------------------------|----------------|----------------|----------------|----------------|-----------------|-----------------|--------------------|
| Nº n/n   | № по чертежу             | Название                                               | 6R 762<br>[шт] | 6R 700<br>[шт] | 8R 762<br>[шт] | 8R 700<br>[шт] | 12R 762<br>[шт] | 12R 700<br>[шт] | 6+2X3R 762<br>[யா] |
| 1 2      | 1.317.561<br>86700000800 | КОЛПАК<br>ГАЙКА ПОДШИПНИКА КМ-8                        | 6              | 6              | 8              | 8              | 12              | 12              | 12                 |
| 3        | 1.317.063                | ПРУЖИНА ТАРЕЛЬЧАТАЯ                                    | 6<br>12        | 6<br>12        | 8<br>16        | 8<br>16        | 12<br>24        | 12<br>24        | 12<br>24           |
| 4        | 86800803500              | ФИКСАТОР МВ-8                                          | 6              | 6              | 8              | 8              | 12              | 12              | 12                 |
| 5<br>6   | 1.317.086<br>1.331.178   | ДИСК ВЕРХНИЙ<br>ВТУЛКА                                 | 6<br>6         | 6              | 8              | 8              | 12              | 12              | 12                 |
| 7        | 1.317.085                | ДИСК ФРИКЦИОННЫЙ                                       | 12             | 12             | 8<br>16        | 8<br>16        | 12<br>24        | 12<br>24        | 12<br>24           |
| 8<br>9   | 1.331.515<br>1.317.257   | 3BE3ДOЧKA Z=17                                         | 6              | 6              | 8              | 8              | 12              | 12              | 12                 |
| 10       | 80408003566              | ДИСК ОБРЕЗНОЙ КЛЕПАННЫЙ<br>БОЛТ 8X35                   | 6<br>24        | 6<br>24        | 8<br>32        | 8<br>32        | 12<br>48        | 12<br>48        | 12<br>48           |
| 11       | 1.317.193                | ПРОТИВОРЕЗ ЛЕВЫЙ                                       | 6              | 6              | 8              | 8              | 12              | 12              | 6                  |
| 11<br>12 | 1.317.073<br>1.317.082   | ПРОТИВОРЕЗ ПРАВЙ<br>ШАЙБА РЕГУЛИРОВОЧНАЯ               | _              | -              | -              | -              | -               | ī.              | 6                  |
| 13       | 87001600614              | ШАЙБА РЕГУЛИРОВОЧНАЯ<br>ПОДШИПНИК 6006 2RS             | 6<br>12        | 6<br>12        | 8<br>16        | 8<br>16        | 12<br>24        | 12              | 12                 |
| 14       | 1.317.004                | КОРПУС ПОДШИПНИКА                                      | 6              | 6              | 8              | 8              | 12              | 12              | 12                 |
| 15<br>16 | 1.317.180<br>1.317.083   | УПЛОТНЕНИЕ<br>ШАЙБА РЕГУЛИРОВОЧНАЯ                     | 6              | 6              | 8              | 8              | 12              | 12              | 12                 |
| 17       |                          | СТОПОРНОЕ КОЛЬЦО ВНУТРЕННЕЕ DIN472                     | 12<br>6        | 12<br>6        | 16<br>8        | 16<br>8        | 24<br>12        | 24              | 24<br>12           |
| 18       | 1.330.644                | ШЕСТЕРНЯ                                               | 6              | 6              | 8              | 8              | 12              | 12              | 12                 |
| 19<br>20 | .002<br>1.317.007        | ШПОНКА СПЕЦ. 8Х7Х36<br>РЕЗИНОВОЕ КОЛЬЦО                | 6              | 6              | 8              | 8              | 12              | 12              | 12                 |
| 21       | 79408001666              | БОЛТ 8x16                                              | 12<br>48       | 12<br>48       | 16<br>64       | 16<br>64       | 24<br>96        | 24<br>96        | 24<br>96           |
| 22       | 239.387.0                | ШАЙБА ГРАВЕРНАЯ М8                                     | 54             | 54             | 72             | 72             | 108             | 108             | 108                |
| 23<br>24 |                          | ЩИТ<br>СТОПОРНОЕ КОЛЬЦО DIN471                         | 12             | 12             | 16             | 16             | 24              | 24              | 24                 |
| 25       |                          | ПОДШИПНИК 6208                                         | 12<br>12       | 12<br>12       | 16<br>16       | 16<br>16       | 24<br>24        | 24<br>24        | 24<br>24           |
| 26       | 1.330.643                | КОНИЧЕСКОЕ ЗУБЧАТОЕ КОЛЕСО                             | 6              | 6              | 8              | 8              | 12              | 12              | 24<br>12           |
| 27<br>28 |                          | КОРПУС РЕДУКТОРА<br>МЕДНАЯ УПЛОТНИТЕЛЬНАЯ ШАЙБА М16X20 | 6              | 6              | 8              | 8              | 12              | 12              | 12                 |
| 29       | 79201601560              | БОЛТ 16Х1,5                                            | 6<br>6         | 6<br>6         | 8<br>8         | 8<br>8         | 12<br>12        | 12<br>12        | 12<br>12           |
| 30       |                          | ВАЛ                                                    | 6              | 6              | 8              | 8              | 12              | 12              | 12                 |
| 31<br>32 |                          | УПЛОТНИТЕЛЬ 12X18<br>ВОЗДУШНЫЙ КЛАПАН M12x1,5          | 6<br>6         | 6              | 8              | 8              | 12              | 12              | 12                 |
| 33       |                          | шайба                                                  | 6.             | 6              | 8<br>8         | 8<br>8         | 12<br>12        | 12<br>12        | 12<br>12           |
| 34       |                          | БОЛТ 8x30 DIN 933                                      | 6              | 6              | 8              | 8              | 12              | 12              | 12                 |
| 35<br>36 | 1.330.430<br>79201201560 | УКАЗАТЕЛЬ УРОВНЯ МАСЛА<br>БОЛТ 12X1,5                  | 6              | 6              | 8<br>8         | 8<br>8         | 12<br>12        | 12<br>12        | 12<br>12           |
|          |                          |                                                        |                |                |                |                |                 |                 |                    |
|          |                          |                                                        |                |                |                |                |                 |                 |                    |