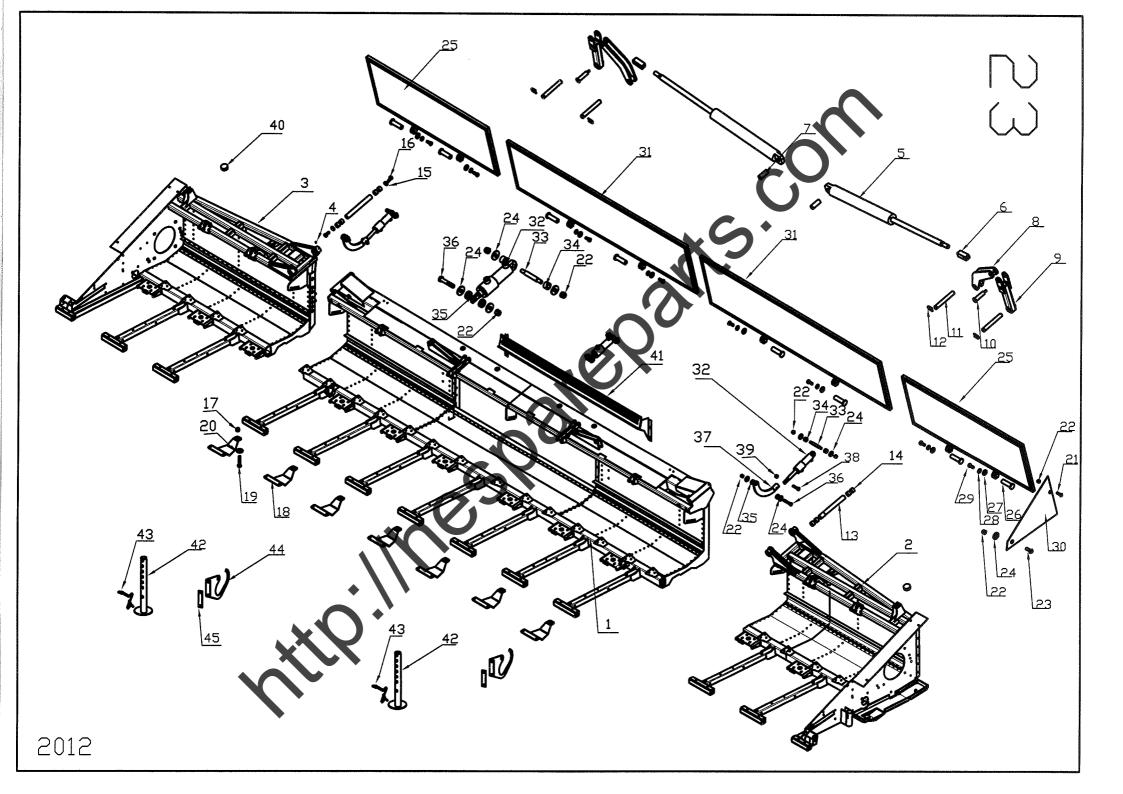

| -              | -              | -              | -              | 1               | -               | -                  |
| 22       |                      | ШНЕК ПРАВЫЙ СВАРН.<br>ШНЕК ЛЕВЫЙ СВАРН.                 | -              | -              |                |                | 1               | 1               | -                  |
| 22       | 1.333.428            | ШНЕК ЛЕВЫЙ СВАРН.                                       | -              | -              |                |                | -               | 1               | -                  |
|          |                      |                                                         |                | 2              |                |                |                 |                 |                    |



| D+2x3R 762 [jur]  1 1 1 4 2 2 2 2 4 2 2 2 2 2 2 2 4 4 4 4                                                                           |
|-------------------------------------------------------------------------------------------------------------------------------------|
| 1<br>1<br>4<br>2<br>2<br>2<br>2<br>2<br>2<br>2<br>2<br>2<br>2<br>2<br>2<br>2<br>2<br>2<br>2<br>8<br>4<br>4<br>4<br>7<br>7<br>7<br>7 |
| 1 4 2 2 2 4 4 2 2 2 2 2 2 2 4 4 4 4 4 4                                                                                             |
| 4<br>2<br>2<br>4<br>4<br>2<br>2<br>2<br>2<br>2<br>2<br>2<br>4<br>4<br>4<br>4<br>2<br>8<br>8<br>4<br>4<br>7<br>7<br>7                |
| 2<br>2<br>4<br>2<br>2<br>2<br>2<br>2<br>2<br>2<br>4<br>4<br>4<br>4<br>2<br>8<br>8<br>4<br>4<br>7<br>7<br>7