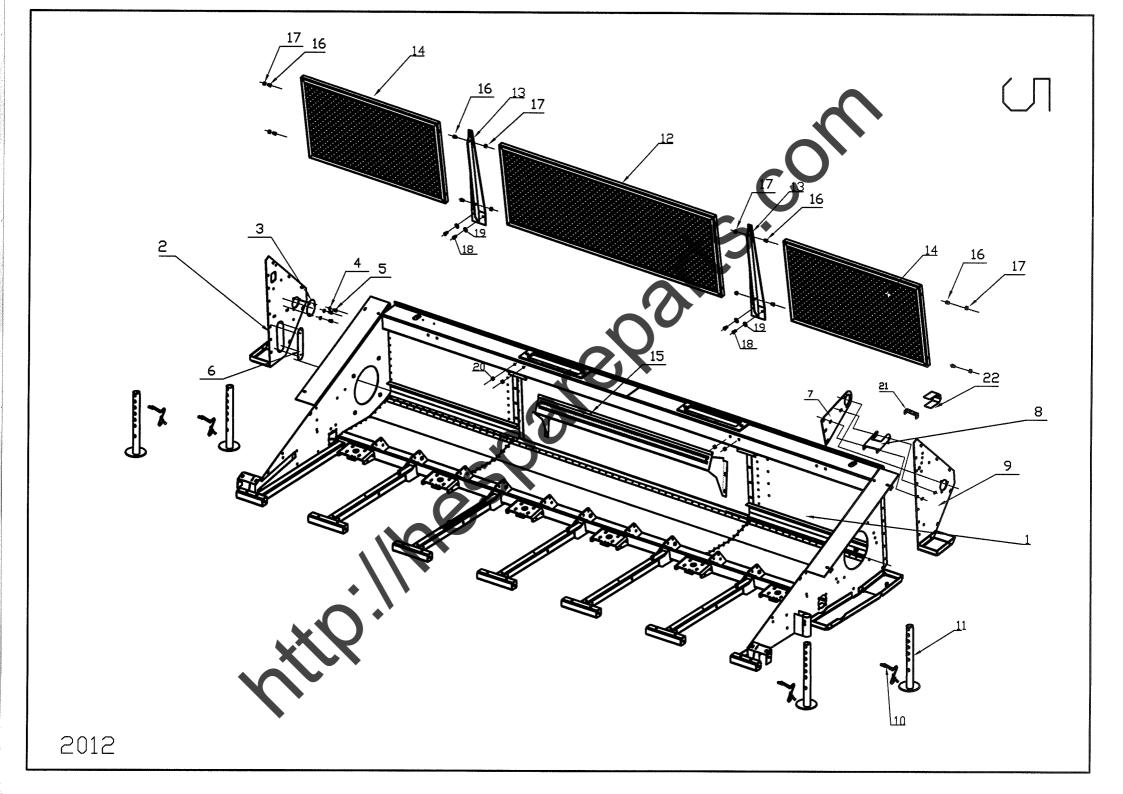

|        |              | 5. РАМА В СБОРЕ               |           |        |            |          |            |         |
|--------|--------------|-------------------------------|-----------|--------|------------|----------|------------|---------|
| Ne n/n | № по чертежу | Название                      | 6R 762    | 6R 700 | 8R 762     | 8R 700   | 12R 762    | 12R 700 |
| 1      | 1.331.460    | PAMA CBAPH. FIX 6R/76.2 CM    | [ШT]<br>1 | [ШТ]   | [шт]       | [mt]     | [шт]       | [шт]    |
| 1      | 1.333.023    | PAMA CBAPH. FIX 6R/70 CM      | 1 '       | 1      | -          | -        | -          | -       |
| 1 1    | 1.333.206    | PAMA CBAPH. FIX 8R/70 CM      | 1 -       | 1 '    | -          | 1        | -          | -       |
| 1 1    | 1.333.211    | PAMA CBAPH, FIX 8R/76.2 CM    | _         | 1 -    | 1 .        | '        | -          | l - 1   |
| 1      | 1.333,419    | PAMA CBAPH. FIX 12R/70 CM     | 1         | 1 -    | ! '        | -        | -          | -       |
| 1      | 1.333,444    | PAMA CBAPH. FIX 12R/76,2 CM   | _         | I -    | -          | -        | 1          | l '     |
| 2      | 1.331.713    | КРОНШТЕЙН СВАРН. ПРАВЫЙ       | 1         | 1 1    | · -        | -        | l '        | i - I   |
| 2      | 1.333.171    | КРОНШТЕЙН СВАРН. ПРАВЫЙ       |           | 1 '    | 1          | 1 1      | 1          | -       |
| 3      | 1.331.838    | ОБШИВКА                       | 1         | 1      | <b>!</b> ' | [ '      | ! '        | ' 1     |
| 4      | 79410002066  | БОЛТ M10X20 DIN 933           | k         | 8      | 8          | 8        | _          | - 1     |
| 5      | 239.388.0    | ШАЙБА ПРУЖИННАЯ А10           | l s       | 8      | 8          | l °      | _          | - 1     |
| 6      | 1.331.836    | ОБШИВКА                       | 1 1       | 1      | 1          | 1        | 1          | 1 1     |
| 7      | 1.330.250    | консоль                       | 1         | 1      | 2          | 2        | 2          | 2       |
| 8      | 1.331.783    | КРОНШТЕЙН                     | 1 1       | 1 1    | 2          | 2        | 2          | 2       |
| 9      | 1.331.701    | КРОНШТЕЙН СВАРНОЙ ЛЕВЫЙ       | 1         | 1      | 1          | 1        | 1          | 1 1     |
| 10     | 25541145000  | СТОПОР В КОМПЛЕКТЕ            | 1 4       | 4      | 4          | ,        | 4          |         |
| 11     | 1.317.292    | ТРУБА ВКЛАДЫШ СВАРН.          | 1 4       | 4      | 4          | 1 7      | 4          |         |
| 12     | 1.331.640    | СЕТКА СРЕДНЯЯ СВАРН.          | 1         | 1      | 1          | 1 7      | 3          | 3       |
| 13     | 1.331.642    | РАМА СЕТКТИ СВАРН.            | 2         | 2      | 2          | 2        | 16         |         |
| 14     | 1.331.635    | СЕТКА БОКОВАЯ СВАРН, 6Р./76.2 | 2         | _      | _          | _        | 10         |         |
| 14     | 1.333.018    | СЕТКА БОКОВАЯ СВАРН, 6Р/70    |           | 2      |            |          |            |         |
| 14     | 1.333,208    | СЕТКА БОКОВАЯ СВАРН. 8R/70    | 1 -       |        | _          | 2        |            |         |
| 14     | 1.333.213    | СЕТКА БОКОВАЯ СВАРН. 8R/76,2  | 1 -       | _      | 2          | [        |            |         |
| 14     | 1.333.461    | СЕТКА БОКОВАЯ СВАРН. 12R/70   |           |        | -          |          |            | 2       |
| 14     | 1.333.483    | СЕТКА БОКОВАЯ СВАРН. 12R/76,2 |           |        | _          | l        |            | - 1     |
| 15     | 1.330.426    | ОТРАЖАТЕЛЬ ЗЕРНА              | 1 1       | 1      | 1          |          | 1          | 1       |
| 16     | 79410002566  | БОЛТ M10X25 DIN 933           | 8         | 8      | 8          | 8 _      | <b>4</b> 2 | 12      |
| 17     | 74910000066  | ГАЙКА CAMOKHTP. M10 DIN 985   | 8         | 8      | MB .       |          | 12         | 12      |
| 18     | 79408002566  | БОЛТ M8X25 DIN 933            | 4         | 4      |            | 4        | 8          | 8       |
| 19     | 91623938761  | ВА РАННИЖУЧП АӘЙАШ            | 4         | 4      |            |          | 8          | 8       |
| 20     | 73908000060  | ГАЙКА ЗАКЛЁПКИ М8             | 4         | 4      | 4          | <b>M</b> | 8          | 8       |
| 21     | 1.317.301    | ХОМУТ                         | 1         | 1 1 1  |            |          | 2          | 2       |
| 22     | 1.317.303    | ОБШИВКА                       | 1         | 1      |            | 1        | 2          | 2       |
|        |              |                               | 1         |        |            | ' '      | -          | -       |