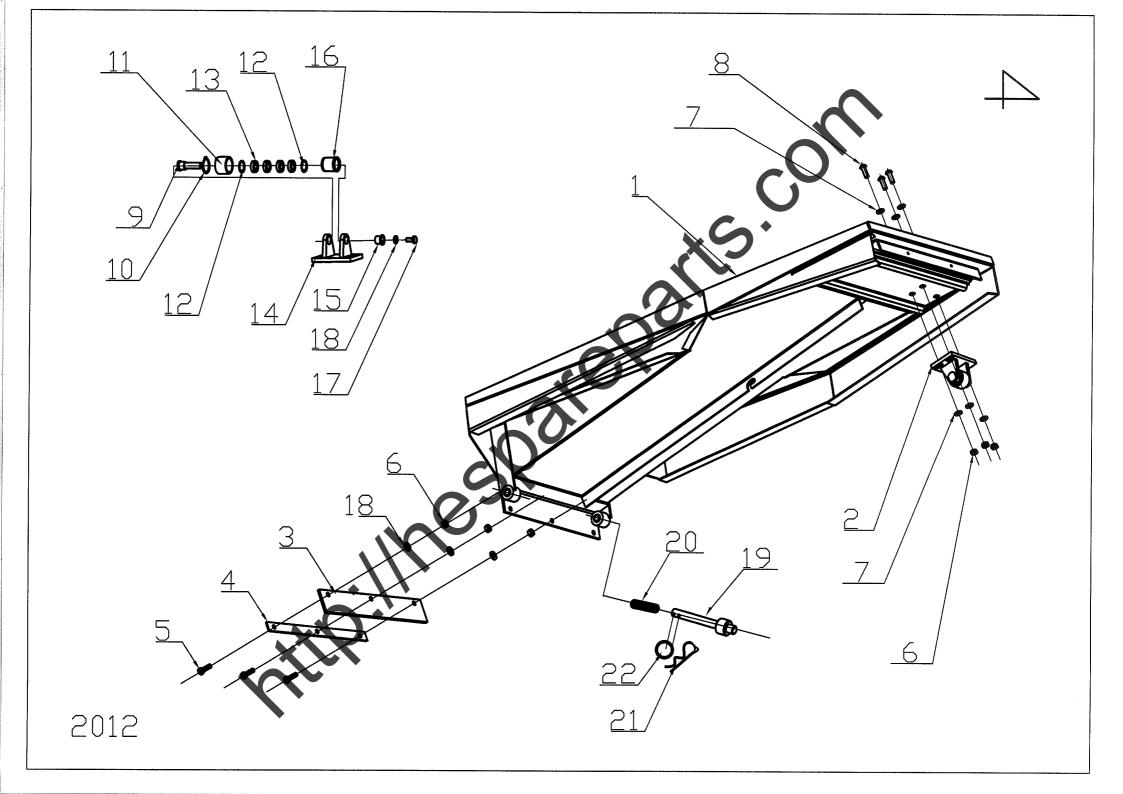

A STANDARD S

|             |                            | 4. СТОЛ В СБ                                             | OPE      |          |          |          |          |          |            |
|-------------|----------------------------|----------------------------------------------------------|----------|----------|----------|----------|----------|----------|------------|
| į.          |                            |                                                          | 6R 762   | 6R 700   | 8R 762   | 8R 700   | 12R 762  | 12R 700  | 6+2X3R 762 |
| Nº n/n<br>1 | № по чертежу<br>1 331 600  | Название                                                 | [шт]     | [шт]     | (mt)     | [wr]     | [шл]     | [шп]     | [шт]       |
| 1 1         | 1.331.600<br>1.333.034     | ЛОТОК СВАРН. ПРАВЫЙ<br>ЛОТОК СВАРН. ЛЕВЫЙ                | 5        | -        | 7        | -        | 11       | -        | 5          |
| 1           | 1.333.022                  | ЛОТОК СВАРН.                                             | -        | 5        | -<br>-   | -<br>7   | i -      | -<br>11  | 5          |
| 2           | 1.331.622                  | КРОНШТЕЙН РОЛИКА В СБОРЕ                                 | 5        | 5        | 7        | 7        | 11       | 11       | 10         |
| 3           | 1.331.826                  | ЛИСТ РЕЗИНОВЫЙ                                           | 5        | -        | 7        | -        | 11       | -        | 10         |
| 4           | 1.333.024<br>1.331.683     | ЛИСТ РЕЗИНОВЫЙ<br>ЛИСТ ДЛЯ ПРИЖИМА                       | -<br>5   | 5        |          | 7        | -        | 11       |            |
| 4           | 1.333.025                  | ЛИСТ ДЛЯ ПРИЖИМА                                         | 5        | 5        | 7        | -<br>7   | 11       | -<br>11  | 10         |
| 5           |                            | БОЛТ С ШЕСТИГР. ГОЛ. M8X25 DIN933                        | 15       | 15       | 21       | 21       | 33       | 33       | 30         |
| 6<br>7      | 73508000066                | ГАЙКА CAMOKOHTP. M-8 DIN 982                             | 30       | 30       | 42       | 42       | 66       | 66       | 60         |
| 8           | 71408000060<br>81108002563 | ШАЙБА M8 8,4X16X1,6 DIN 125<br>БОЛТ 8x25 ISO7380         | 30<br>15 | 30       | 42       | 42       | 66       | 66       | 60         |
| 9           |                            | ОСР                                                      | 5        | 15<br>5  | 21<br>7  | 21<br>7  | 33<br>11 | 33<br>11 | 30<br>10   |
| 10          |                            | СТОПОРНОЕ КОЛЬЦО DIN 471                                 | 5        | 5        | 7        | 7        | 11       |          | 10         |
| 11<br>12    |                            | ВТУЛКА ПЛАСТМАССОВАЯ РА                                  | 5        | 5        | 7        | 7        | 11       | 11       | 10         |
| 13          |                            | СТОПОРНОЕ КОЛЬЦО DIN472<br>ПОДШИПНИК 61901-2Z/C3 DIN 625 | 10<br>20 | 10<br>20 | 14<br>28 | 14<br>28 | 22<br>44 | 22       | 20         |
| 14          |                            | КРОНШТЕЙН РОЛИКА СВАРН.                                  | 5        | 5        | 7        | 7        | 11       | 44       | 40<br>10   |
| 15          |                            | ВТУЛКА                                                   | 5        | 5        | 7        | 7        | _11      | 11       | 10         |
| 16<br>17    |                            | ВТУЛКА<br>БОЛТ С ШЕСТИГР. ГОЛ. М 8Х16 DIN 933            | 5        | 5        | 7        | 7        | -11      | 11       | 10         |
| 18          | 91623938761                | ШАЙБА М8                                                 | 5<br>20  | 5<br>20  | 7<br>28  | 7<br>28  | 11<br>44 | 11<br>44 | 10<br>40   |
| 19          | 1.333.315                  | ОСЬ                                                      | 10       | 10       | 14       | 14       | 22       | 22       | 20         |
| 20          | 807.852.1                  | ПРУЖИНА                                                  | 10       | 10       | 14       | 14       | _ 22     | 22       | 20         |
| 21<br>22    |                            | ШПЛИНТ 2,5x20<br>КОЛЬЦО                                  | 10       | 10       | 14       | 14       | 22       | 22       | 20         |
|             | 07210000011                | КОЛЬЦО                                                   | 10       | 10       | 34       | 14       | 22       | 22       | 20         |
|             |                            |                                                          |          | Ş        |          |          |          |          |            |