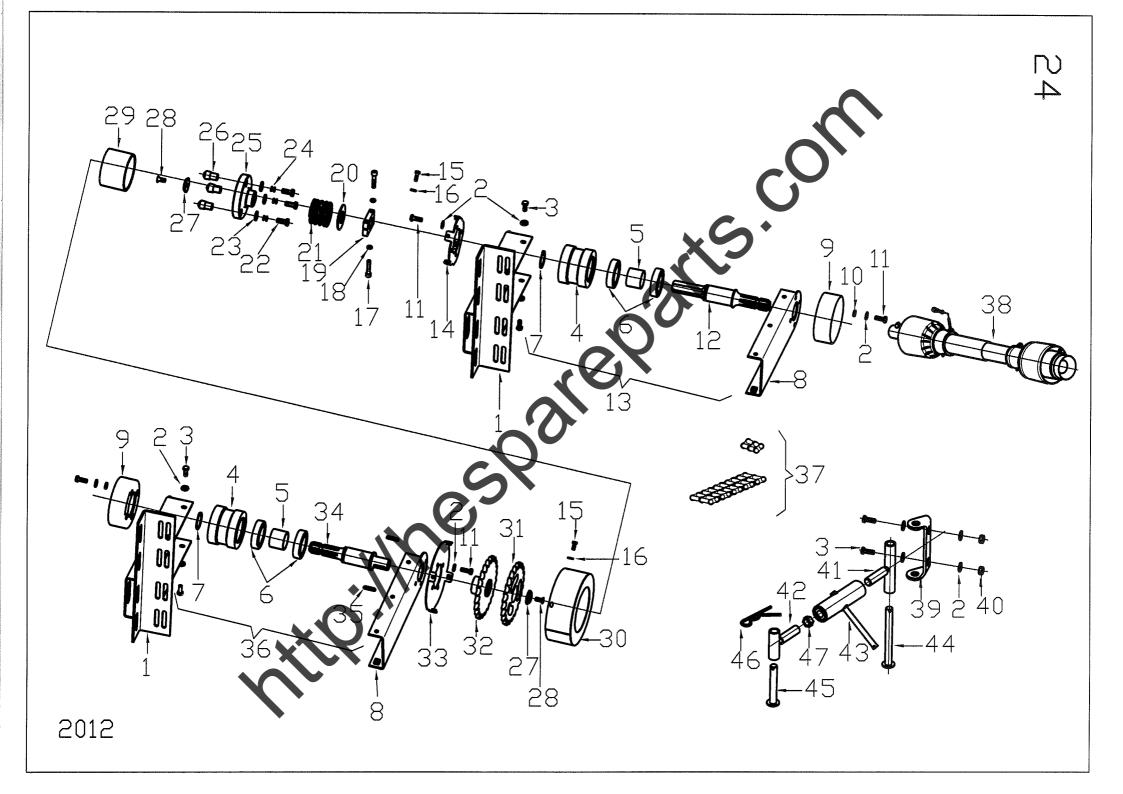

|          |                          | 1.РЕДУКТО                                              | )P             |                |                |                |                 |                 |                    |
|----------|--------------------------|--------------------------------------------------------|----------------|----------------|----------------|----------------|-----------------|-----------------|--------------------|
| Nº n/n   | № по чертежу             | Название                                               | 6R 762<br>[шт] | 6R 700<br>[шт] | 8R 762<br>[шт] | 8R 700<br>[шт] | 12R 762<br>[шт] | 12R 700<br>[шт] | 6+2X3R 762<br>[யா] |
| 1 2      | 1.317.561<br>86700000800 | КОЛПАК<br>ГАЙКА ПОДШИПНИКА КМ-8                        | 6              | 6              | 8              | 8              | 12              | 12              | 12                 |
| 3        | 1.317.063                | ПРУЖИНА ТАРЕЛЬЧАТАЯ                                    | 6<br>12        | 6<br>12        | 8<br>16        | 8<br>16        | 12<br>24        | 12<br>24        | 12<br>24           |
| 4        | 86800803500              | ФИКСАТОР МВ-8                                          | 6              | 6              | 8              | 8              | 12              | 12              | 12                 |
| 5<br>6   | 1.317.086<br>1.331.178   | ДИСК ВЕРХНИЙ<br>ВТУЛКА                                 | 6<br>6         | 6              | 8              | 8              | 12              | 12              | 12                 |
| 7        | 1.317.085                | ДИСК ФРИКЦИОННЫЙ                                       | 12             | 12             | 8<br>16        | 8<br>16        | 12<br>24        | 12<br>24        | 12<br>24           |
| 8<br>9   | 1.331.515<br>1.317.257   | 3BE3ДOЧKA Z=17                                         | 6              | 6              | 8              | 8              | 12              | 12              | 12                 |
| 10       | 80408003566              | ДИСК ОБРЕЗНОЙ КЛЕПАННЫЙ<br>БОЛТ 8X35                   | 6<br>24        | 6<br>24        | 8<br>32        | 8<br>32        | 12<br>48        | 12<br>48        | 12<br>48           |
| 11       | 1.317.193                | ПРОТИВОРЕЗ ЛЕВЫЙ                                       | 6              | 6              | 8              | 8              | 12              | 12              | 6                  |
| 11<br>12 | 1.317.073<br>1.317.082   | ПРОТИВОРЕЗ ПРАВЙ<br>ШАЙБА РЕГУЛИРОВОЧНАЯ               | _              | -              | -              | -              | -               | ī.              | 6                  |
| 13       | 87001600614              | ШАЙБА РЕГУЛИРОВОЧНАЯ<br>ПОДШИПНИК 6006 2RS             | 6<br>12        | 6<br>12        | 8<br>16        | 8<br>16        | 12<br>24        | 12              | 12                 |
| 14       | 1.317.004                | КОРПУС ПОДШИПНИКА                                      | 6              | 6              | 8              | 8              | 12              | 12              | 12                 |
| 15<br>16 | 1.317.180<br>1.317.083   | УПЛОТНЕНИЕ<br>ШАЙБА РЕГУЛИРОВОЧНАЯ                     | 6              | 6              | 8              | 8              | 12              | 12              | 12                 |
| 17       |                          | СТОПОРНОЕ КОЛЬЦО ВНУТРЕННЕЕ DIN472                     | 12<br>6        | 12<br>6        | 16<br>8        | 16<br>8        | 24<br>12        | 24              | 24<br>12           |
| 18       | 1.330.644                | ШЕСТЕРНЯ                                               | 6              | 6              | 8              | 8              | 12              | 12              | 12                 |
| 19<br>20 | .002<br>1.317.007        | ШПОНКА СПЕЦ. 8Х7Х36<br>РЕЗИНОВОЕ КОЛЬЦО                | 6              | 6              | 8              | 8              | 12              | 12              | 12                 |
| 21       | 79408001666              | БОЛТ 8x16                                              | 12<br>48       | 12<br>48       | 16<br>64       | 16<br>64       | 24<br>96        | 24<br>96        | 24<br>96           |
| 22       | 239.387.0                | ШАЙБА ГРАВЕРНАЯ М8                                     | 54             | 54             | 72             | 72             | 108             | 108             | 108                |
| 23<br>24 |                          | ЩИТ<br>СТОПОРНОЕ КОЛЬЦО DIN471                         | 12             | 12             | 16             | 16             | 24              | 24              | 24                 |
| 25       |                          | ПОДШИПНИК 6208                                         | 12<br>12       | 12<br>12       | 16<br>16       | 16<br>16       | 24<br>24        | 24<br>24        | 24<br>24           |
| 26       | 1.330.643                | КОНИЧЕСКОЕ ЗУБЧАТОЕ КОЛЕСО                             | 6              | 6              | 8              | 8              | 12              | 12              | 24<br>12           |
| 27<br>28 |                          | КОРПУС РЕДУКТОРА<br>МЕДНАЯ УПЛОТНИТЕЛЬНАЯ ШАЙБА М16X20 | 6              | 6              | 8              | 8              | 12              | 12              | 12                 |
| 29       | 79201601560              | БОЛТ 16Х1,5                                            | 6<br>6         | 6<br>6         | 8<br>8         | 8<br>8         | 12<br>12        | 12<br>12        | 12<br>12           |
| 30       |                          | ВАЛ                                                    | 6              | 6              | 8              | 8              | 12              | 12              | 12                 |
| 31<br>32 |                          | УПЛОТНИТЕЛЬ 12X18<br>ВОЗДУШНЫЙ КЛАПАН M12x1,5          | 6<br>6         | 6              | 8              | 8              | 12              | 12              | 12                 |
| 33       |                          | шайба                                                  | 6.             | 6              | 8<br>8         | 8<br>8         | 12<br>12        | 12<br>12        | 12<br>12           |
| 34       |                          | БОЛТ 8x30 DIN 933                                      | 6              | 6              | 8              | 8              | 12              | 12              | 12                 |
| 35<br>36 | 1.330.430<br>79201201560 | УКАЗАТЕЛЬ УРОВНЯ МАСЛА<br>БОЛТ 12X1,5                  | 6              | 6              | 8<br>8         | 8<br>8         | 12<br>12        | 12<br>12        | 12<br>12           |
|          |                          |                                                        |                |                |                |                |                 |                 |                    |
|          |                          |                                                        |                |                |                |                |                 |                 |                    |