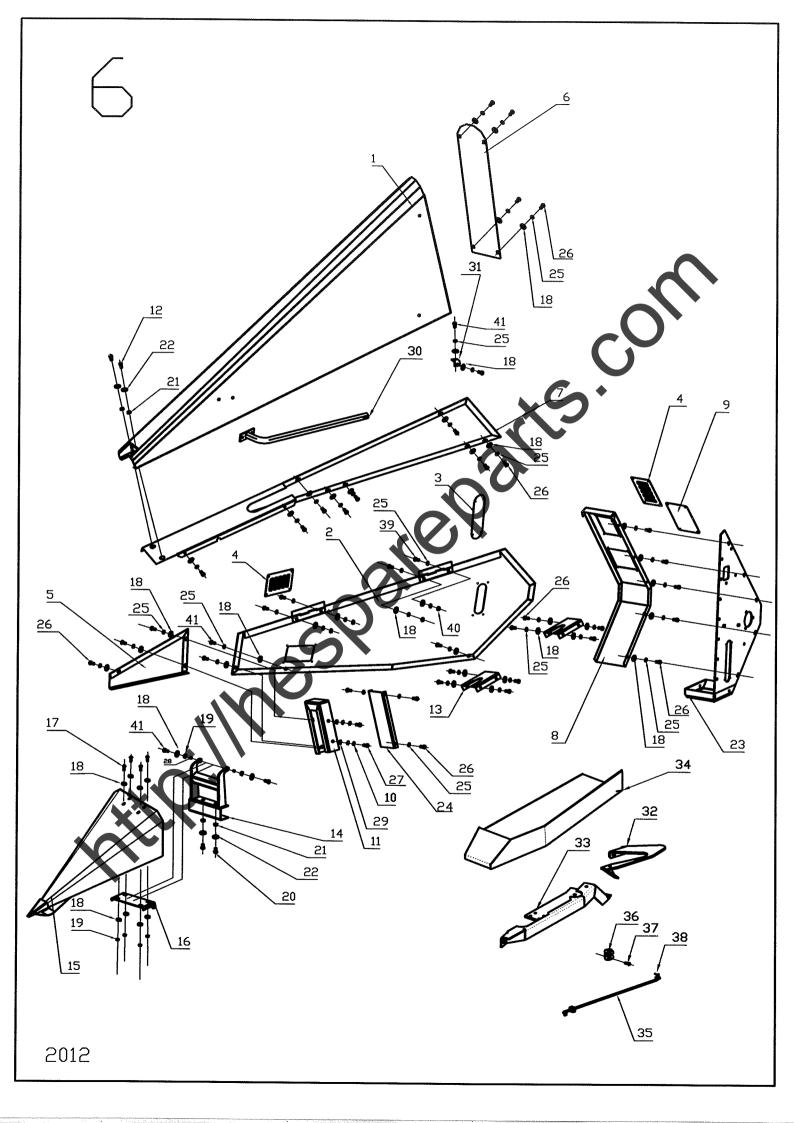

Nill.

|          |                            | 6. ОБШИВКА БОКОВАЯ                                                               | ПРАВАЯ    |         |           |        |          |         |            |
|----------|----------------------------|----------------------------------------------------------------------------------|-----------|---------|-----------|--------|----------|---------|------------|
| Nº n/n   | № по чертежу               | Название                                                                         | 6R 762    | 6R 700  | 8R 762    | 8R 700 | 12R 762  |         | 6+2X3R 762 |
| 1        | 1.331.544                  | БОКОВИНА ПОВЫШЕННАЯ СВАРН.                                                       | [យា]<br>1 | [WT]    | [mt]      | [шт)   | [шт]     | [шт]    | [шт]       |
| 1        | 1.333.200                  | БОКОВИНА ПОВЫШЕННАЯ СВАРН.                                                       | <u> </u>  | 1 -     | 1         | 1      | 1        | 1       | 1          |
| 2        | 1.331.778                  | ДВЕРЬ БОКОВАЯ ПРАВАЯ СВАРН.                                                      | 1         | 1       | 1         | 1      | 1        | 1       | _          |
| 2        | 1.333.304                  | ДВЕРЬ БОКОВАЯ ПРАВАЯ СВАРН.                                                      | -         | -       | -         | -      |          | -       | 1          |
| 3<br>4   | 1.331.836<br>1.331.853     | ОБШИВКА<br>ПРОВЕТРИВАТЕЛЬ                                                        | 1         | 1       | 1         | 1      | 1        | 1       | -          |
| 5        | 1.331.528                  | ОБШИВКА ПЕРЕДНЯЯ ПРАВАЯ                                                          | 2<br>1    | 2       | 2         | 2      | 2        | 2       | -          |
| 6        | 1.331.550                  | ОБШИВКА                                                                          | 1         | 1 1     | 1 1       | 1      | 1        | 1 1     | 1          |
| 6        | 1.333.275                  | BURKOLAT HEG.                                                                    | -         | '-      | -         | '_     | <u> </u> |         | 1          |
| 7<br>8   | 1.331.766                  | БОКОВИНА ПРАВАЯ СВАРН.                                                           | 1         | 1       | 1         | 1      | 1        | 1       | 1          |
| 8        | 1.331,716<br>1.331,526     | БОКОВИНА ПРАВАЯ ЗАДНЯЯ СВАРН.<br>БОКОВИНА ПРАВАЯ ЗАДНЯЯ СВАРН.                   | 1         | 1       | 1         | 1      | 1        | 1       | -          |
| 9        | 1.331.839                  | ОБШИВКА                                                                          | 1         | 1       | -         | -      | 1 :      | -       | 1          |
| 10       | 239,388.0                  | ШАЙБА ГРАВЕРНАЯ А 10                                                             | 4         | 4       | 1<br>4    | 1<br>4 | 1<br>4   | 1 4     |            |
| 11       | 1.331.559                  | КРОНШТЕЙН СВАРН. ПРАВЫЙ                                                          | 1         | 1       | 1         | 1      | 1        | 1       |            |
| 12       | 79410002566                | БОЛТ С ШЕСТИГР. ГОЛ. 10X25 DIN933/8.8                                            | 2         | 2       | 2         | 2      | 2        | 2.      | 2          |
| 13<br>14 | 1.331.556<br>1.331.572     | РАСПОРКА СВАРН.<br>КРОНШТЕЙН СВАРН.                                              | 2         | 2       | 2         | 2      | 2        | 2       | 2          |
| 15       | 1.331.538                  | НОСОК БОКОВОЙ ПРАВЫЙ СВАРН.                                                      | 1         | 1       | 1         | 1      | 1        |         | 1          |
| 16       | 1.331.541                  | КРОНШТЕЙН                                                                        | 1         |         | 1         | 1      | 1 1      |         |            |
| 17       | 78208002063                | БОЛТ M8X20 ISO 7380                                                              | 4         | 4       | 4         | 4      | 4        | 4       | 4          |
| 18       | 237.816.0                  | ШАЙБА СПЕЦ. М8                                                                   | 50        | 50      | 50        | 50     | 50       | 50      | 50         |
| 19<br>20 | 74908000066<br>79410009066 | FAÜKA CAMOKHTP. M8 DIN 985                                                       | 6         | 6       | 6         | 6      | 6        | 6       | 6          |
| 21       | 749010009066               | БОЛТ С ШЕСТИГР. ГОЛ. М10Х90 DIN 933<br>ГАЙКА САМОКНТР. М10 DIN 985               | 2         | 2       | 2         | 2      | 2        | 2       | 2          |
| 22       | 237.592                    | ШАЙБА СПЕЦ. M10                                                                  | 4         | 4       | 4         | 4      | 4        | 4<br>4  | 4          |
| 23       | 1.331.713                  | КРОНШТЕЙН СВАРН. ПРАВЫЙ                                                          | 1         | 1       |           | -      | 4-       | 4       | 4          |
| 23       | 1.333.171                  | КРОНШТЕЙН СВАРН. ПРАВЫЙ                                                          | -         | -       | - AL .    |        | 1        | 1       | 1          |
| 24<br>25 | 1.331.552<br>239.387.0     | РАСПОРКА ПРАВАЯ СВАРН.                                                           | 1         | 1       | <b>3K</b> | 1      | 1        | 1       | 1          |
| 26       | 79408001666                | ШАЙБА ГРАВЕРНАЯ М 8<br>БОЛТ M8X16 DIN 933                                        | 42        | 42      | 42        | 42     | 42       | 42      | 42         |
| 27       | 79410002066                | БОЛТ С ШЕСТИГР. ГОЛ. 10X20 DIN 933/8.8                                           | 31<br>2   | 31<br>2 | 31        | 2      | 31<br>2  | 31<br>2 | 31<br>2    |
| 28       | 1.354.107                  | РАСПОРКА СВАРН.                                                                  | 2         | 2       |           | 2      | 2        | 2       | 2          |
| 29       | 73610000060                | ГАЙКА M10 DIN 439                                                                | 2         | 2       | 2         | 2      | 2        | 2       | 2          |
| 30<br>31 | 1.331.784<br>1.331.576     | ТРУБА НАПРАВЛЯЮЩАЯ<br>ФИКСАТОР                                                   | 1         | 7       |           | 1      | 1        | 1       | 1          |
| 32       | 1.331.625                  | НАПРАВЛЯЮЩАЯ СВАРНАЯ                                                             | 2         | 2       | 2         | 2      | 2        | 2       | 2          |
| 33       | 1.331.588                  | КРОНШТЕЙН ЛОТКА СВАРН.                                                           |           | 7       | 1         | 1<br>1 | 1        | 1       | 1          |
| 34       | 1.331.737                  | ЛОТОК БОКОВОЙ ПРАВЫЙ СВАРН.                                                      |           |         | i         | 1      | 1        | 1       | 1          |
| 35       | 1.331.843                  | ШТАНГА                                                                           |           | 7.      | -         | -      | -        | -       | i          |
| 36<br>37 | 1.330.884<br>81204801960   | ХОМУТ ПРУЖИННЫЙ                                                                  |           |         | - 1       | -      | -        | -       | 1          |
| 38       | 73002501601                | САМОСВЕРЛЕЩИЙ ВИНТ ПО ЛИСТОВОМУ МЕТАЛЛУ 4,8X1<br>ШТИФТ РАЗРЕЗНОЙ 2,5X16 DIN 1481 | <b>V</b>  | Y.      | - 1       | -      | -        | -       | 1          |
| 39       | 79408002066                | БОЛТ С ШЕСТИГР. ГОЛ. 8X20 DIN 933/8.8                                            | 4         | 4       | 4         | 4      | 4        | 4       | 1 4        |
| 40       | 73508000060                | ГАЙКА M8 DIN 934                                                                 | 4         | 4       | 4         | 4      | 4        | 4       | 4          |
| 41       | 79408002566                | БОЛТ С ШЕСТИГР. ГОЛ. 8X25 DIN 933/8.8                                            | 8         | 8       | 8         | 8      | 8        | 8       | 8          |
|          |                            |                                                                                  |           |         |           |        |          |         |            |
|          |                            |                                                                                  |           |         |           |        |          |         |            |
|          |                            |                                                                                  |           |         |           |        |          |         |            |