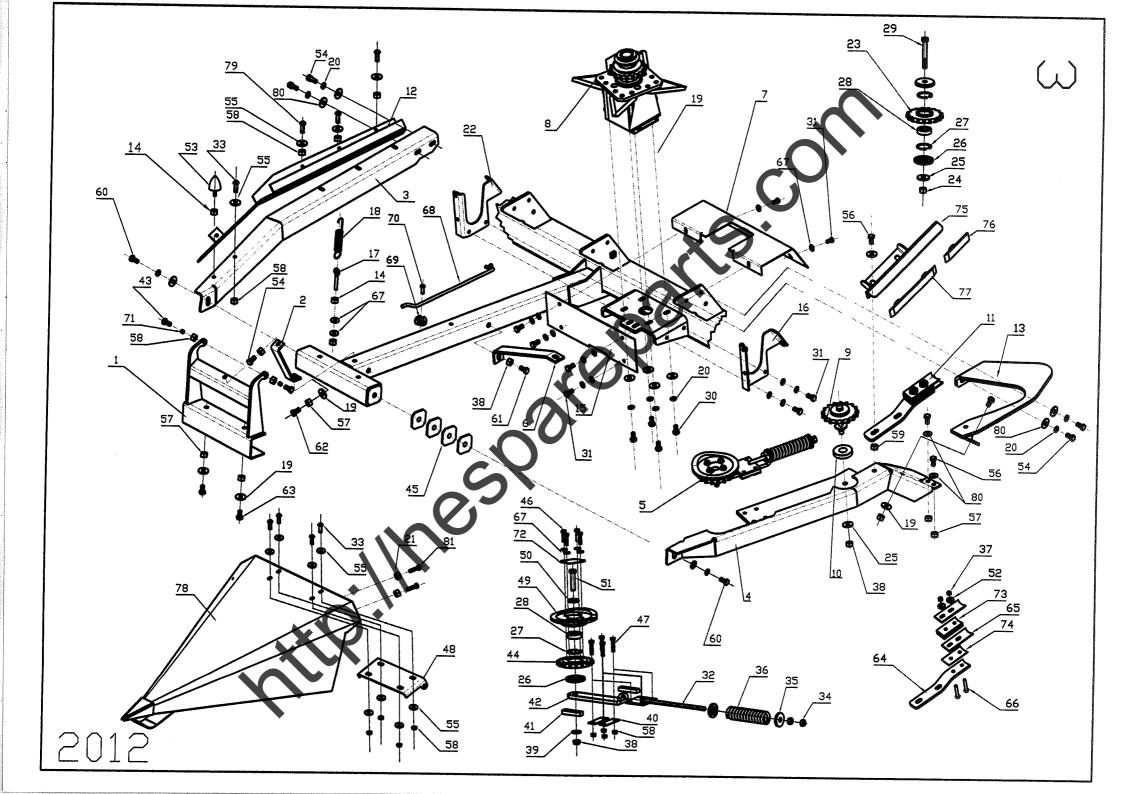

|          |                            | 3. УЗЕЛ СБОРКИ                                                 |                |                |                |                 |                 |                 |                    |
|----------|----------------------------|----------------------------------------------------------------|----------------|----------------|----------------|-----------------|-----------------|-----------------|--------------------|
| Nº n/n   | № по нертежу               | Название                                                       | 6R 762<br>[шт] | 6R 700<br>[шт] | 8R 762<br>[யா] | 8R 700<br>[urt] | 12R 762<br>[шт] | 12R 700<br>[шт] | 6+2X3R 762<br>[шт] |
| 1        | 1.331.629                  | КРОНШТЕЙН СВАР.                                                | 5              | -              | 7              | -               | 11              | -               | 6                  |
| 1        | 1.333.045                  | КРОНШТЕЙН СВАР.                                                | -              | 5              | -              | 7               | -               | 11              | -                  |
| 2        | 1.331.628                  | КРОНШТЕЙН                                                      | 5              | 5              | 7              | 7               | 11              | 11              | 11                 |
| 3        | 1.331.580<br>1.333.105     | КРОНШТЕЙН НАРУЖНЫЙ                                             | 6              | 6              | 8              | 8               | 12              | 12              | 5                  |
| 3<br>4   | 1.333.105                  | КРОНШТЕЙН НАРУЖНЫЙ ЛЕВЫЙ<br>КРОНШТЕЙН НАРУЖНЫЙ ПРАВЙ СВАРН.    | 6              | 6              | - 8            | 8               | -<br>12         | -<br>12         | 6<br>6             |
| 4        | 1.333.098                  | КРОНШТЕЙН ЛЕВЫЙ СВАРН.                                         | "              | 0              | 0              |                 | 12              | 12              | 6                  |
| 5        | 1.331.620                  | НАТЯЖИТЕЛЬ ЦЕПИ В СБОРЕ                                        | 6              | 6              | 8              | 8               | 12              | 12              | 12                 |
| 6        | 1.331.831                  | КРОНШТЕЙН                                                      | 5              | .              | 7              | -               | 11              | -               | 10                 |
| 6        | 1.333.046                  | КРОНШТЕЙН                                                      | -              | 5              | -              | 7               | -               | 11              | -                  |
| 7        | 1.331.596                  | ОБШИВКА ПРАВАЯ                                                 | 6              | 6              | 8              | 8               | 12              | 12              | 5                  |
| 7        | 1.333.173                  | ОБШИВКА ЛЕВАЯ                                                  | -              | -              | -              | -               | -               | -               | 5                  |
| 7        | 1.333.326                  | ОБШИВКА ЛЕВАЯ                                                  | -              | -              | -              | -               | -               | -               |                    |
| 7<br>8   | 1,333,327<br>1,331,514     | DEBAYCTOR FRARLIËR OF ORE                                      | -              | -              | -              | -               | -               | -               |                    |
| 8        | 1.333.172                  | РЕДУКТОР ПРАВЫЙ В СБОРЕ<br>РЕДУКТОР ЛЕВЫЙ В СБОРЕ              | 6              | 6              | 8              | 8               | 12              | 12              | 6<br>6             |
| 9        | 1.331.593                  | ЗВЕЗДОЧКА СБОРНАЯ                                              | 6              | 6              | 8              | 8               | 12              | 12              | , and a            |
| 10       | 1.331.652                  | ШАЙБА                                                          | 6              | 6              | 8              | 8               | 12              | -12             | 12                 |
| 11       | 1.333.317                  | НОЖ ОЧИСТНОЙ В СБОРЕ ПРАВЫЙ                                    | l ě            | 6              | 8              | 8               | 12              | 12              | 6                  |
| 11       | 1.333.316                  | НОЖ ОЧИСТНОЙ В СБОРЕ ЛЕВЫЙ                                     | -              | -              | -              | -               |                 | -               | 6                  |
| 12       | 1.333.134                  | НАПРАВЛЯЮЩАЯ ПЛАНКА ПРАВАЯ                                     | 6              | 6              | 8              | 8               | 12              | 12              | 6                  |
| 12       | 1.333.323                  | НАПРАВЛЯЮЩАЯ ПЛАНКА ЛЕВАЯ                                      | -              | -              | -              | -               |                 |                 | 6                  |
| 13       | 1.331.625                  | НАПРАВЛЯЮЩАЯ ПРАВАЯ СВАРН.                                     | 6              | 6              | 8              | 8               | 12              | 12              | 6                  |
| 13<br>14 | 1.333.108<br>73508000066   | НАПРАВЛЯЮЩАЯ ЛЕВАЯ СВАРН.<br>ГАЙКА M8 DIN 934                  | -<br>15        | 15             | -<br>20        | 20              | 20              | 30              | 6<br>30            |
| 15       | 1.331.579                  | ОБШИВКА                                                        | 6              | 6              | 20             | 20              | 12              | 12              | 10                 |
| 15       | 1,333,356                  | ОВИМИНО ПРАВАЯ                                                 | _              | _              | _              |                 |                 | '-              | 2                  |
| 16       | 1.331.689                  | КРОНШТЕЙН ПРАВОЙ ОБШИВКИ СВАРН.                                | 6              | 6              | 18.            | 8               | 12              | 12              | 11                 |
| 16       | 1.333.324                  | КРОНШТЕЙН ПРАВОЙ ОБШИВКИ СВАРН.                                | -              | -              | X              |                 | - 1             | -               | 1 1                |
| 17       | 77208004560                | РЫМБОЛТ А2К М8Х45                                              | 5              | 5              |                | 4               | 11              | 11              | 11                 |
| 18       | 1.315.006                  | ПРУЖИНА                                                        | 5              | 5              | 7              |                 | 11              | 11              | 11                 |
| 19       | 96702375920                | ШАЙБА СПЕЦ М10                                                 | 74             | 74             | 78             | 78              | 170             | 170             | 170                |
| 20       | 91623938861<br>73612000066 | ШАЙБА ПРУЖ. М 10<br>БАЙКА МАЗ РИЧ 030                          | 58             | 58             | 74             | 74              | 116             | 116             | 116                |
| 21<br>22 | 1.331.688                  | ГАЙКА M12 DIN 936<br>КРОНШТЕЙН ПРАВЫЙ СВАРН.                   | 10<br>6        |                | 14             | 14<br>8         | 22              | 22<br>12        | 22                 |
| 22       | 1.333.325                  | КРОНШТЕЙН ПРАВЫЙ СВАРН.                                        | °              | _".            | r              | ۰               | 12              | 12              | 11                 |
| 23       | 1.317.077                  | ЗВЕЗДОЧКА 3/4" Z=17                                            | 6              |                | 8              | 8               | 12              | 12              | 12                 |
| 24       | 70712000066                | ГАЙКА ISO 7042 M12                                             | 6              | 6              | 8              | 8               | 12              | 12              | 12                 |
| 25       | 1.314.100                  | ШАЙБА СПЕЦ. М12                                                | 18             | . 18           | 24             | 24              | 36              | 36              | 36                 |
| 26       | 1.317.078                  | диск                                                           | 12             | 12             | 16             | 16              | 24              | 24              | 24                 |
| 27       | 70100004201                | СТОПОРНОЕ КОЛЬЦО DIN 472                                       | 24             | 24             | 32             | ′ 32            | 48              | 48              | 48                 |
| 28       | 87000600414                | ПОДШИПНИК 6004 2RS                                             | 12             | 12             | 16             | 16              | 24              | 24              | 24                 |
| 29       | 79312008066                | FORT C WECTUFP, FOR. 12X80                                     | 6              | 6              | 8              | 8               | 12              | 12              | 12                 |
| 30<br>31 | 79410002566<br>79408002066 | FORT CHIECTARD FOR MOX25 DIN 933                               | 24             | 24             | 32             | 32              | 48              | 48              | 48                 |
| 32       | 1.331.621                  | БОЛТ С ШЕСТИГР. ГОЛ. M8X20 DIN 933<br>КРОНШТЕЙН СВАРН.         | 60<br>6        | 60<br>6        | 80<br>8        | 80<br>8         | 120<br>12       | 120<br>12       | 120<br>12          |
| 33       | 78208002063                | 50/JT 8x20 ISO7380 10.9                                        | 25             | 25             | 35             | 35              | 55              | 55              | 55                 |
| 34       | 73510000066                | ГАЙКА M10 DIN 934                                              | 12             | 12             | 16             | 16              | 24              | 24              | 24                 |
| 35       | 1.317.168                  | ШАЙБА MSZ 500                                                  | 12             | 12             | 16             | 16              | 24              | 24              | 24                 |
| 36       | 665.455.1                  | ПРУЖИНА                                                        | 6              | 6              | 8              | 8               | 12              | 12              | 12                 |
| 37       | 70708000066                | FAŬKA M8 HORG DIN 980                                          | 12             | 12             | 12             | 12              | 12              | 12              | 12                 |
| 38       | 74912000066                | FAЙKA CAMOKOHTP. M12 DIN985                                    | 18             | 18             | 24             | 24              | 36              | 36              | 36                 |
| 39       | 91623938961                | ШАЙБА M12 HORG                                                 | 6              | 6              | 8              | 8               | 12              | 12              | 12                 |
| 40<br>41 | 1.317.587<br>1.331.846     | ВКЛАДЫШ                                                        | 12             | 12             | 16<br>16       | 16              | 24              | 24              | 24                 |
| 41<br>42 | 1.331.846<br>1.331.599     | РАСПОРКА<br>ПОЛЗУШКА                                           | 12<br>6        | 12<br>6        | 16<br>8        | 16<br>8         | 24<br>12        | 24<br>12        | 24<br>12           |
| 42<br>43 | 79408002563                | БОЛТ С ШЕСТИГР. ГОЛ. 8X25 DIN 933/10.9                         |                |                |                |                 | 1               | 1               | 1 a. I             |
| 44       | 1.331.595                  | звездочка                                                      | 12<br>6        | 12<br>6        | 16<br>8        | 16<br>8         | 24<br>12        | 12              | 24<br>12           |
| 45       | 1.333.507                  | ЗВЕЗДОЧКА<br>ШАЙБА РЕГУЛИРОВОЧНАЯ                              | 28             | 28             | 36             | 36              | 52              | 52              | 52                 |
| 46       | 79408003066                | FOIT CALIECTAIP, TOR. 8x30 DIN 933                             | 24             | 24             | 32             | 32              | 48              | 48              | 48                 |
| 47       | 79308003566                | БОЛТ С ЩЕСТИГР. ГОЛ. 8X35 DIN 931/8.8                          | 48             | 48             | 64             | 64              | 96              | 96              | 96                 |
| 48       | 1.331.616                  | КРОНШТЕЙН                                                      | 5              | -              | 7              | -               | 11              | -               | 11                 |
| 48       | 1.333.059                  | КРОНШТЕЙН                                                      | -              | 5              | -              | 7               |                 | 11              | -                  |
| 49<br>50 | 1.331.597                  | DUCK YITPAB, EHUR                                              | 6              | 6              | 8              | 8               | 12              | 12              | 12                 |
| 50<br>51 | 1.302.240<br>79312005566   | ШАЙБА 13X32X4<br>                                              | 6              | 6              | 8              | 8               | 12              | 12              | 12                 |
| 51<br>52 | 71408000060                | 5ОЛТ С ШЕСТИГР. ГОЛ 12X55 DIN 931/8.8<br>ШАЙБА M8 DIN 125 HORG | 6<br>48        | 6<br>48        | 8<br>64        | 8<br>64         | 12<br>96        | 12<br>96        | 12<br>96           |
| 53       | 1.325.553                  | VTOP PE3UHOBЫЙ                                                 | 46<br>5        | 48<br>5        | 7              | 7               | 11              | 11              | 11                 |
| 54       | 79410002066                | DONT M10X20 DIN 933                                            | 30             | 30             | 40             | 40              | 60              | 60              | 60                 |
| 55       | 96701314099                | ШАЙБА СПЕЦ. МВ                                                 | 93             | 93             | 164            | 164             | 258             | 258             | 258                |
| 56       | 79410003066                | БОЛТ © ШЕСТИГР. ГОЛ. М10х30 DIN 933                            | 30             | 30             | 40             | 40              | 60              | 60              | 60                 |
| 57       | 74901000066                | ГАЙКА CAMOKOHTP. M10 DIN985                                    | 30             | 30             | 40             | 40              | 60              | 60              | 60                 |
| 58       | 74908000066                | ГАЙКА CAMOKOHTP. M8 DIN985                                     | 76             | 76             | 92             | 92              | 156             | 156             | 156                |
| 59       | 70710000023                | ГАЙКА M10 DIN 980                                              | 12             | 12             | 16             | 16              | 24              | 24              | 24                 |
| 60<br>61 | 79412002556                | БОЛТ С ШЕСТИГР. ГОЛ. 12X25 HORG.                               | 12             | 12             | 16             | 16              | 24              | 24              | 24                 |
| 61       | 79312008566                | БОЛТ С ШЕСТИГР. ГОЛ. 12X85 DIN 931                             | 6              | 6              | 8              | 8               | 12              | 12              | 12                 |

|        |              | 3. УЗЕЛ СБОРКИ                                 |                |                |                 |                |                 |                 |                    |
|--------|--------------|------------------------------------------------|----------------|----------------|-----------------|----------------|-----------------|-----------------|--------------------|
| N≙ n/n | № по чертежу | Название                                       | 6R 762<br>[шт] | 6R 700<br>[шт] | 8R 762<br>[urr] | 8R 700<br>[шт] | 12R 762<br>[шт] | 12R 700<br>[шт] | 6+2X3R 762<br>[шт] |
| 62     | 79310008066  | БОЛТ С ШЕСТИГР. ГОЛ. 10X80 DIN 931             | 6              | 6              | 8               | 8              | 12              | 12              | 12                 |
| 63     | 79410009066  | БОЛТ С ШЕСТИГР. ГОЛ. 10Х90 DIN 933             | 12             | 12             | 16              | 16             | 24              | 24              | 24                 |
| 64     | 1.333.320    | НОЖ ОЧИСТНОЙ                                   | 6              | 6              | 8               | 8              | 12              | 12              | 12                 |
| 65     | 1.317.505    | жон                                            | 12             | 12             | 16              | 16             | 24              | 24              | 24                 |
| 66     | 79408003566  | БОЛТ С ШЕСТИГР. ГОЛ. 8X50 DIN 933              | 12             | 12             | 16              | 16             | 24              | 24              | 24                 |
| 67     | 91623938761  | ШАЙБА ПРУЖ. М8                                 | 94             | 94             | 126             | 126            | 192             | 192             | 192                |
| 68     | 1.331.835    | ШТАНГА                                         | 5              | 5              | 7               | 7              | 11              | 11              | 11                 |
| 69     | 1.330.884    | ХОМУТ ПРУЖИННЫЙ                                | 5              | 5              | 7               | 7              | 11              | 11              | 11                 |
| 70     | 81204801960  | САМОСВЕРЛЕЩИЙ ВИНТ ПО ЛИСТОВОМУ МЕТАЛЛУ 4,8Х19 | 5              | 5              | 7               | 7              | 11              | 11              | 11                 |
| 71     | 1.354.107    | РАСПОРКА                                       | 12             | 12             | 16              | 16             | 24              | 24              | 24                 |
| 72     | 1.333.290    | ОБШИВКА                                        | 6              | 6              | 8               | 8              | 12              | 12              | 12                 |
| 73     | 1.317.503    | ДЕРЖАТЕЛЬ ·                                    | 12             | 12             | 16              | 16             | 24              | 24              | 24                 |
| 74     | 1.333.321    | РАСПОРКА                                       | 12             | 12             | 16              | 16             | 24              | 24              | -24                |
| 75     | 1.333.346    | УСПОКОИТЕЛЬ ЦЕПИ ПРАВЫЙ                        | 6              | 6              | 8               | 8              | 12              | 12              | 6                  |
| 75     | 1.333.345    | УСПОКОИТЕЛЬ ЦЕПИ ЛЕВЫЙ                         | _              | - 1            | _               | _              | _               |                 | 6                  |
| 76     | 1.333.348    | ВКЛАДЫШ УСПАКОИТЕЛЯ ЦЕПИ ПРАВЫЙ                | 6              | 6              | 8               | 8              | 12              | 12.             | 6                  |
| 76     | 1.333.347    | ВКЛАДЫШ УСПАКОИТЕЛЯ ЦЕПИ ЛЕВЫЙ                 | _              |                |                 |                | <u>-</u>        | 1               | 6                  |
| 77     | 1.377.088    | ВКЛАДЫЙ НАТЯЖИТЕЛЯ                             | 6              | 6              | 8               | 8              | 12              | -12             | 12                 |
| 78     | 1.331.601    | HOCOK CBAPH.                                   | 5              | 5              | 7               | 7              | 11              |                 | 11                 |
| 79     | 76308002066  | БОЛТ С ШЕСТИГР. ГОЛ. 8X20 DIN 603              | 18             | 18             | 24              | 24             | 36              | 36              | 36                 |
| 80     | 1.333,581    | ШАЙБА                                          | 36             | 36             | 48              | 48             | 72              | 72              | 72                 |
| 81     | 79412008066  | БОЛТ С ШЕСТИГР. ГОЛ. 12X80 DIN 933             | 10             | 10             | 14              | 14             | 22              | 22              | 22                 |
|        |              |                                                |                |                |                 |                |                 |                 |                    |