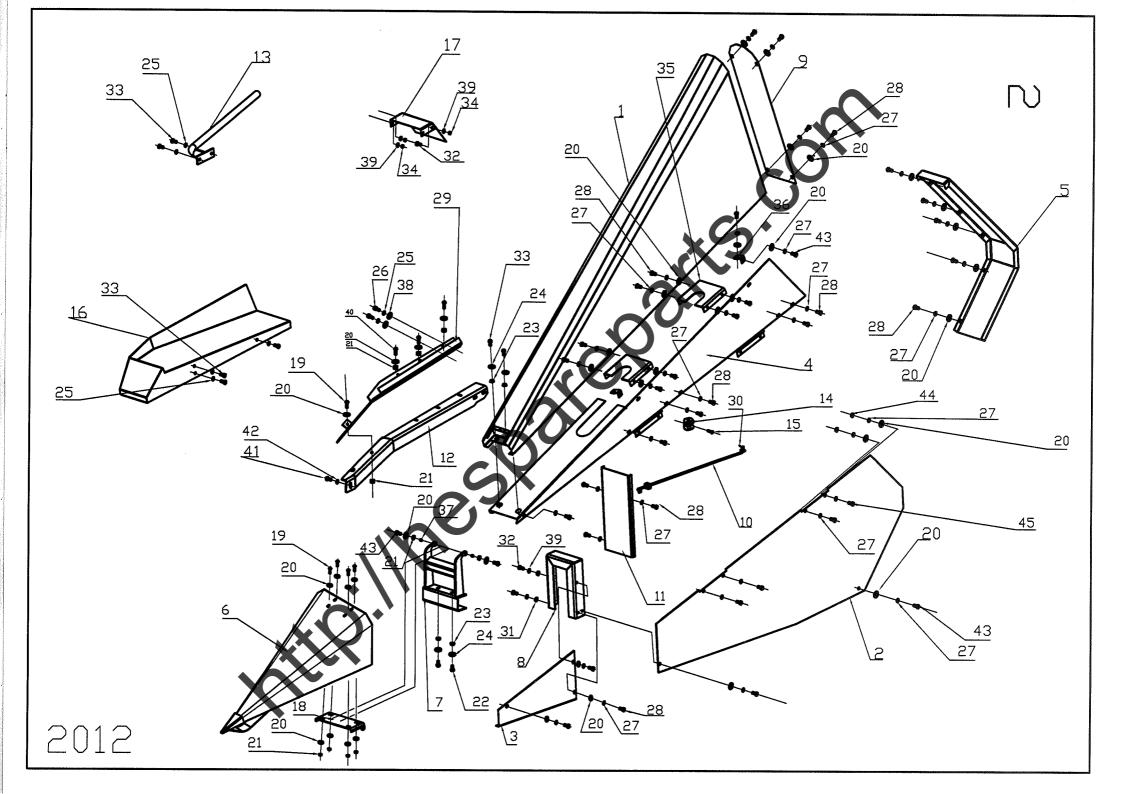

|          |                            | 2. ОБШИВКА БОКОВАЯ                                                           | ЛЕВАЯ          |                |                |                | ·····           |                  |                    |
|----------|----------------------------|------------------------------------------------------------------------------|----------------|----------------|----------------|----------------|-----------------|------------------|--------------------|
| Nº n/n   | № по чертежу               | Название                                                                     | 6R 762<br>[шт] | 6R 700<br>[шт] | 8R 762<br>[шт] | 8R 700<br>[யா] | 12R 762<br>[шт] | 12R 700<br>[urt] | 6+2X3R 762<br>[шт] |
| 1        | 1.331.543<br>1.333.199     | ПОВЫШЕННАЯ БОКОВИНА ЛЕВАЯ СВАРН.<br>ПОВЫШЕННАЯ БОКОВИНА ЛЕВАЯ СВАРН.         | 1              | 1              | 1              | 1              | 1               | 1                | -                  |
| 2        | 1.331.494                  | БОКОВАЯ ДВЕРЬ СВАРН.                                                         | 1              | 1              | 1              | 1              | 1               | 1 1              | 1                  |
| 3        | 1.331.527                  | ПЕРЕДНИЙ ЛЕВЫЙ БОКОВОЙ КОЖУХ                                                 | 1              | 1              | i              | 1              | 1               | 1                | 1                  |
| 4        | 1.331.519<br>1.333.281     | БОКОВАЯ ОБШИВКА ЛЕВАЯ СВАРН.                                                 | 1              | 1              | 1              | 1              | 1               | 1                | -                  |
| 5        | 1.331.523                  | БОКОВАЯ ОБШИВКА ЛЕВАЯ СВАРН.<br>ЗАДНЯЯ БОКОВАЯ ОБШИВКА ЛЕВАЯ СВАРН.          | 1              | 1              | 1              | 1              | 1 1             | 1 1              | 1                  |
| 6        | 1.331.534                  | КРАЙНИЙ ДЕЛИТЕЛЬ ЛЕВЫЙ СВАРН.                                                | 1              | 1              | 1              | i              | i               | 1                | 1                  |
| 7        | 1.331.572                  | ДЕРЖАТЕЛЬ СВАРН.                                                             | 1              | 1              | 1              | 1              | 1               | 1                | 1                  |
| 8<br>9   | 1.331.558<br>1.331.550     | ДЕРЖАТЕЛЬ ЛЕВЫЙ СВАРН.<br>ОБШИВКА                                            | 1 1            | 1              | 1              | 1 1            | 1               | 1 1              | 1                  |
| 9        | 1.333.275                  | ОБШИВКА СВАРН.                                                               | <u> </u>       | -              | 1 -            | <u>'</u>       | 1 -             | '_               | 1                  |
| 10       | 1.331.843                  | ШТАНГА                                                                       | 1              | 1              | 1              | 1              | 1               | 1                |                    |
| 11<br>12 | 1.331.551<br>1.331.580     | РАСПОРКА ЛЕВАЯ<br>КРОНШТЕЙН НАРУЖНЫЙ                                         | 1 1            | 1              | 1 1            | 1              | 1               | 1 1              |                    |
| 12       | 1.333.098                  | КРОНШТЕЙН НАРУЖНЫЙ                                                           | 1              | 1              | 1              | 1              | 1               | 1                |                    |
| 13       | 1.331.784                  | ТРУБА СВАРН.                                                                 | 1              | 1              | 1              | 1              | 1               | 1                | 2                  |
| 14       | 1.330.884                  | ХОМУТ ПРУЖИННЫЙ                                                              | 1              | 1              | 1              | 1              | 1               |                  | 1                  |
| 15<br>16 | 81204801960<br>1.331.733   | САМОСВЕРЛЕЩИЙ ВИНТ ПО ЛИСТОВОМУ МЕТАЛЛУ 4,8Х19<br>ЛОТОК КРАЙНИЙ ЛЕВЫЙ СВАРН. | 1              | 1              | 1              | 1              | 1 1             |                  | 1                  |
| 17       | 1.331,690                  | ЛОТОК КРАИНИИ ЛЕВВИ СВАРН.<br>ОБШИВКА                                        | 1 1            | 1 1            | 1 1            | 1              | 1 1             |                  | 1                  |
| 18       | 1.331.541                  | ОБШИВКА                                                                      | 1              | 1              | 1              | 1              |                 |                  | 1                  |
| 19<br>20 | 78208002063                | БОЛТ С ПОЛУКРУГЛ. ГОЛОВКОЙ M8X20 ISO 7380                                    | 5              | 5              | 5              | 5              | 5               | 5                | 4                  |
| 20<br>21 | 1.314.099<br>74908000066   | ШАЙБА СПЕЦ. М8<br>ГАЙКА САМОКОНТР. М8 DIN 985                                | 36<br>14       | 36<br>14       | 36<br>14       | 36<br>14       | 36              | 36<br>14         | 36<br>10           |
| 22       | 79410009066                | БОЛТ С ШЕСТИГР. ГОЛОВКОЙ М10Х90 DIN 933                                      | 2              | 2              | 2              | 14             | 2               | 14 2             | 2                  |
| 23       | 74901000066                | ГАЙКА САМОКОНТР. M10 DIN 985                                                 | 5              | 5              | 5              | 5              | - €             | 5                | 5                  |
| 24       | 237.592                    | ШАЙБА СПЕЦ. М10                                                              | 4              | 4              | 4              | 4              | 4               | 4                | 2                  |
| 25<br>26 | 239.388.0<br>79410002066   | ШАЙБА ПРУЖИННАЯ М 10<br>БОЛТ DIN 933 M10x20                                  | 8<br>2         | 8<br>2         |                |                | 8               | 8                | 8<br>2             |
| 27       | 239,387.0                  | ШАЙБА ПРУЖИННАЯ M 8                                                          | 42             | 42             | 42             | 40             | 2<br>42         | 2<br>42          | ∠<br>42            |
| 28       | 79408001266                | БОЛТ M8X16 DIN 933                                                           | 30             | 30             | 30             | 30             | 30              | 30               | 30                 |
| 29<br>30 | 1.333.134                  | ЛИСТ СПЕЦ.<br>ШТИФТ РАЗРЕЗНОЙ 2.5X16 DIN 1481                                | 1              |                | 1              | 1              | 1               | 1                | -                  |
| 31       | 73002501601<br>73610000060 | ГАЙКА M10 DIN 439                                                            | 1 2            | •              |                | 1<br>2         | 1 2             | 1 2              | 1<br>2             |
| 32       | 79410002066                | БОЛТ M10X20 DIN 933                                                          | 2              | 2              | 2              | 2              | 2               | 2                | 2                  |
| 33       | 79410002566                | БОЛТ С ШЕСТИГР. ГОЛ. M10X25 DIN 933                                          | 7              | 7              | 7              | 7              | 7               | 7                | 7                  |
| 34<br>35 | 73510000066<br>1.331.556   | ГАЙКА ШЕСТИГР. M10 DIN 934<br>РАСПОРКА СВАРН.                                | 5              | 5              | 5              | 5              | 5               | 5                | 2                  |
| 36       | 1.331.576                  | ФИКСАТОР                                                                     | 2              | 2              | 2<br>2         | 2<br>2         | 2 2             | 2 2              | 2<br>2             |
| 37       | 1.354.107                  | РАСПОРКА                                                                     |                |                | 2              | 2              | 2               | 2                | 2                  |
| 38       | 1.333.581                  | ШАЙБА                                                                        | 2              | 2              | 2              | 2              | 2               | 2                | 2                  |
| 39<br>40 | 91623938861<br>76308002066 | ШАЙБА ПРУЖ. М 10<br>БОЛТ С ШЕСТИГР. ГОЛ. 8X20 DIN 603                        | 3              | 5<br>3         | 5<br>3         | 5<br>3         | 5<br>3          | 5<br>3           | 2                  |
| 41       | 7941202566                 | БОЛТ M12X20 DIN 933                                                          | 1              | 1              | 1              | 1              | 1 1             | 1                | 1                  |
| 42       | 91623938961                | ШАЙБА ПРУЖ. М 12                                                             | 1              | 1              | 1              | 1              | 1               | 1                | 1                  |
| 43<br>44 | 79408002566<br>73508000066 | БОЛТ С ШЕСТИГР. ГОЛ. M8X25 DIN 933<br>ГАЙКА ШЕСТИГР. M8 DIN 934              | 6              | 6              | 6              | 6              | 6               | 6                | 6                  |
| 45       | 79408002066                | БОЛТ С ШЕСТИГР. ГОЛ. M8X20 DIN 933                                           | 4<br>2         | 4<br>2         | 4 2            | 4<br>2         | 4 2             | 4 2              | 4<br>2             |
|          |                            |                                                                              |                |                |                |                | <u> </u>        |                  |                    |
|          |                            |                                                                              |                |                |                |                |                 |                  |                    |
|          |                            |                                                                              |                |                |                |                |                 |                  |                    |
|          |                            | - (1)                                                                        |                |                |                |                |                 |                  |                    |
|          |                            |                                                                              |                |                |                |                |                 |                  |                    |
|          |                            |                                                                              |                |                |                |                |                 |                  |                    |
|          |                            |                                                                              |                |                |                |                |                 |                  |                    |
|          |                            | 1 1 7                                                                        |                |                |                |                |                 |                  |                    |
|          |                            |                                                                              |                |                |                |                |                 |                  |                    |
|          |                            |                                                                              |                |                |                |                |                 |                  |                    |
|          |                            | <b>∼</b> •'                                                                  |                |                |                |                |                 |                  |                    |
|          |                            | · ·                                                                          |                |                |                |                |                 |                  |                    |
|          | X                          |                                                                              |                |                |                |                |                 |                  |                    |
|          | ~~                         |                                                                              |                |                |                |                |                 |                  |                    |
|          |                            | <b>*</b> •                                                                   |                |                |                |                |                 |                  |                    |
| •        |                            |                                                                              |                |                |                |                |                 |                  |                    |
| ,        | A I                        |                                                                              |                |                |                |                |                 |                  |                    |
|          |                            |                                                                              |                |                |                |                |                 |                  |                    |
|          |                            |                                                                              |                |                |                |                |                 |                  |                    |
|          |                            |                                                                              |                |                |                |                |                 |                  |                    |