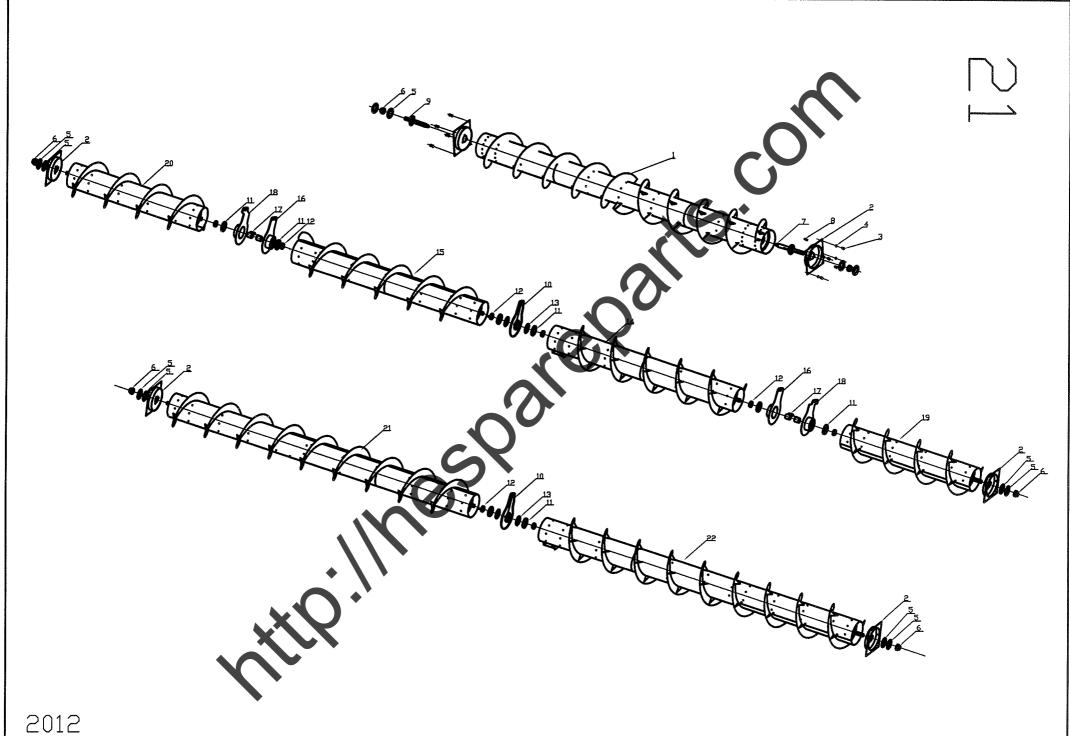

| 2              | 2              | 2                                       | 2                | 2               | 2                          |
| 7      | 1.329.484    | ПРОСТАВКА СОБР.      | 1              | 1              | 1              | 1                                       | 1 1              | 4               | 4                          |
| 8      | 1.317.401    | ВАЛ КАРДАННЫЙ        | 1              |                | ' '            | '                                       | ' '              | '               | 1                          |
| 8      |              | ВАЛ КАРДАННЫЙ        | -              | -              | -              | -                                       | 2                | 2               | -                          |

Atto: Imesparies com



|          |                      | 21. ШНЕК В С                                            | 50PE           |                |                |                |                 |                 | 1                  |
|----------|----------------------|---------------------------------------------------------|----------------|----------------|----------------|----------------|-----------------|-----------------|--------------------|
| Nº n/n   | № по чертежу         | Название                                                | 6R 762<br>[шт] | 6R 700<br>[ωτ] | 8R 762<br>[шт] | 8R 700<br>[шт] | 12R 762<br>[шт] | 12R 700<br>[யா] | 6+2X3R 762<br>[шт] |
| 1 1      | 1.331.506            | ШНЕК СВАРН. 6R/76.2<br>ШНЕК СВАРН. 6R/70                | 1              | -              | -